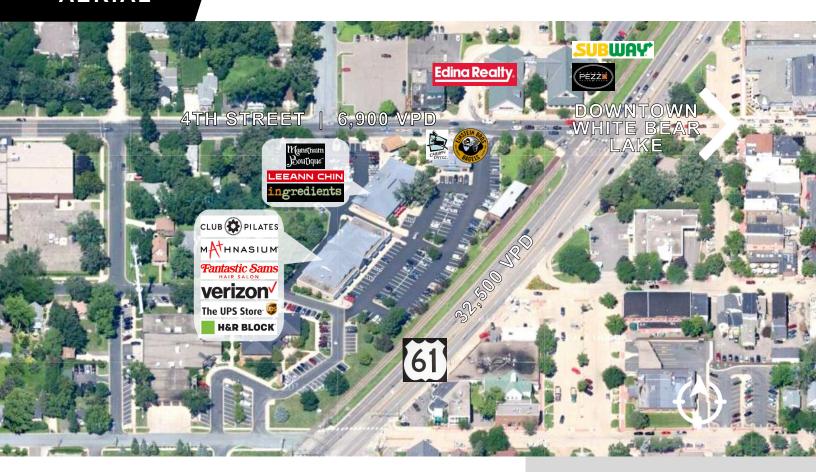

### **AERIAL**

Highly coveted area of the North Metro, as the only traditional retail center along the Highway 61 strip in White Bear Lake.

#### **TRAFFIC COUNTS**

Hwy 61: 32,500 VPD 4th Street: 6,900 VPD