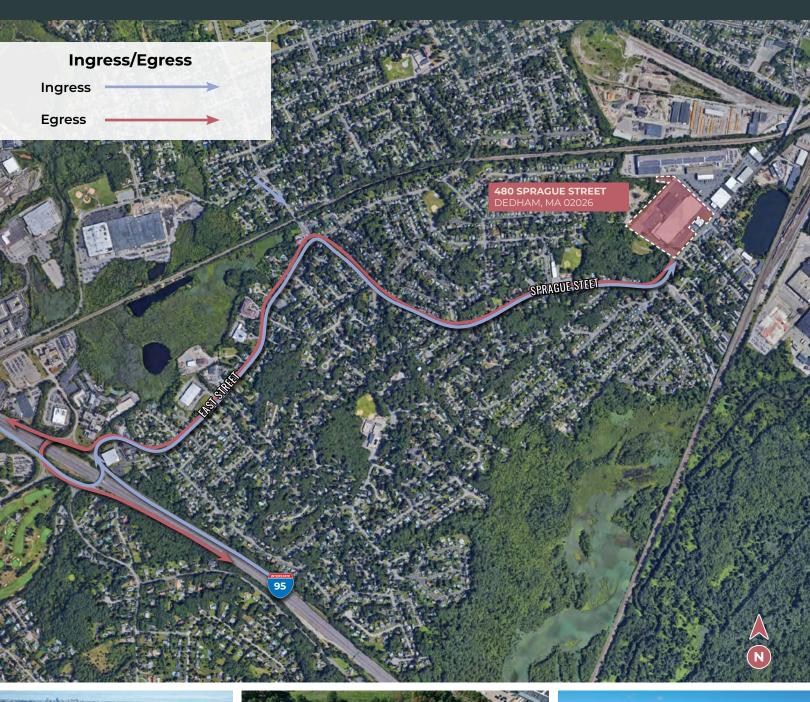

### 55K - 225K SF Available For Sublease



## **480 Sprague Street**

Dedham, MA 02026



55K - 225K SF Available



22' Clear Height



14.80 Acres



Zoned Planned Business District (PBD)



439 Parking Spaces

#### Please contact

J.R. McDonald

Newmark Real Estate of Massachusetts, LLC
+1 617 863 8502
jr.mcdonald@nmrk.com

Tyler McGrail
Newmark Real Estate of Massachusetts, LLC
+1 617 863 8511
tyler.mcgrail@nmrk.com



# **Property Specifications**

480 Sprague St, Dedham, MA 02026

**55K - 225K** SF AVAILABLE **14.80** ACRES

**LOAD TYPE**CROSS-DOCK

**67** DOCK DOORS

25' x 40'
COLUMN SPACING









### **Immediate Access to Interstate 95**

480 Sprague St, Dedham, MA 02026









### **Premier Regional Connectivity**

480 Sprague St, Dedham, MA 02026



#### **NEWMARK**

© 2023 KBC ADVISORS This information has been obtained from sources believed to be reliable but has not been verified for accuracy or completeness. You should conduct a careful, independent investigation of the property and verify all information. Any reliance on this information is solely at your own risk. The KBC ADVISORS logo is a service mark of KBC ADVISORS. All other marks displayed on this document are the property of their respective owners. Photos herein are the property of their respective owners. Use of these images without the express written consent of the owners is prohibited.