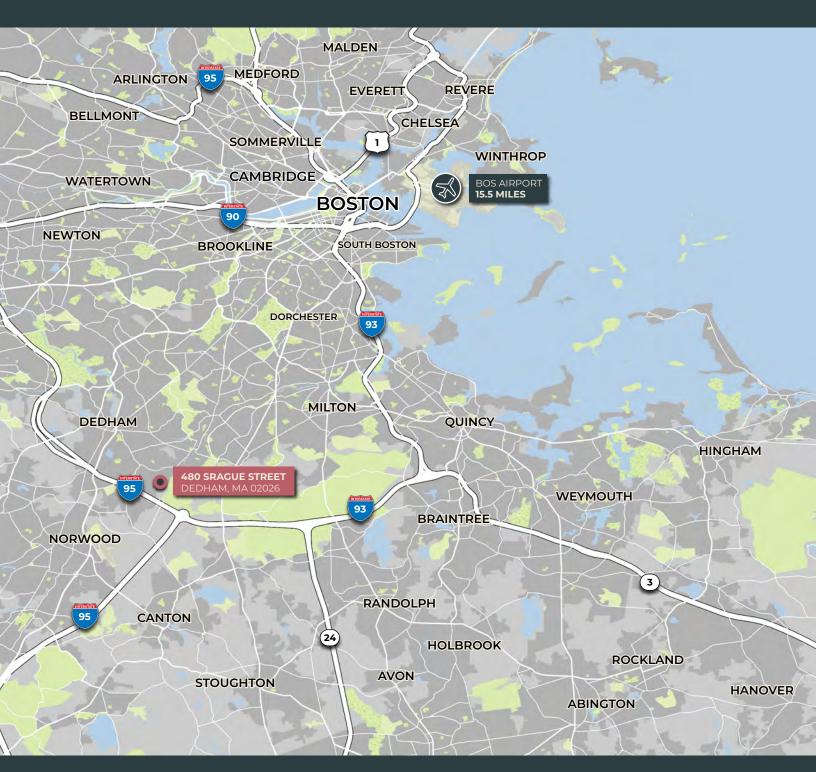

### 55K - 225K SF Available For Sublease



## **480 Sprague Street**

Dedham, MA 02026



55K - 225K SF Available



22' Clear Height



14.80 Acres



Zoned Planned Business District (PBD)



439 Parking Spaces

#### Please contact

J.R. McDonald

Newmark Real Estate of Massachusetts, LLC
+1 617 863 8502
jr.mcdonald@nmrk.com

Tyler McGrail
Newmark Real Estate of Massachusetts, LLC
+1 617 863 8511
tyler.mcgrail@nmrk.com



# **Property Specifications**

480 Sprague St, Dedham, MA 02026

**55K - 225K** SF AVAILABLE **14.80** ACRES

**LOAD TYPE**CROSS-DOCK

**67** DOCK DOORS

25' x 40'
COLUMN SPACING









### **Immediate Access to Interstate 95**

480 Sprague St, Dedham, MA 02026









### **Premier Regional Connectivity**

480 Sprague St, Dedham, MA 02026



#### **NEWMARK**

© 2023 KBC ADVISORS This information has been obtained from sources believed to be reliable but has not been verified for accuracy or completeness. You should conduct a careful, independent investigation of the property and verify all information. Any reliance on this information is solely at your own risk. The KBC ADVISORS logo is a service mark of KBC ADVISORS. All other marks displayed on this document are the property of their respective owners. Photos herein are the property of their respective owners. Use of these images without the express written consent of the owners is prohibited.