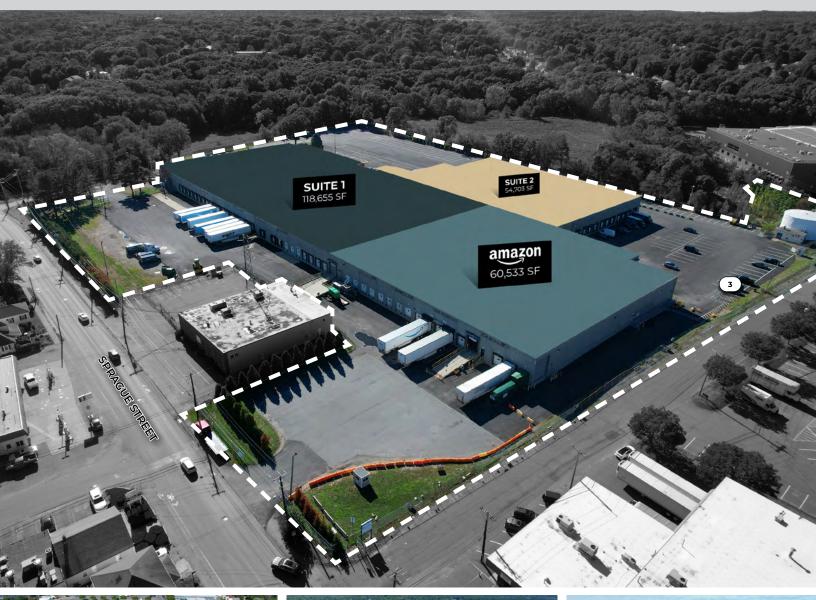

## **480 Sprague Street**

Dedham, MA 02026

55K - 225K SF Available

22' Clear Height

14.80 Acres

Zoned Planned Business District (PBD)

439 Parking Spaces

# **Property Specifications**

480 Sprague St, Dedham, MA 02026

**55K - 225K** SF AVAILABLE **14.80** ACRES

**LOAD TYPE**CROSS-DOCK

**67** DOCK DOORS

25' x 40'
COLUMN SPACING