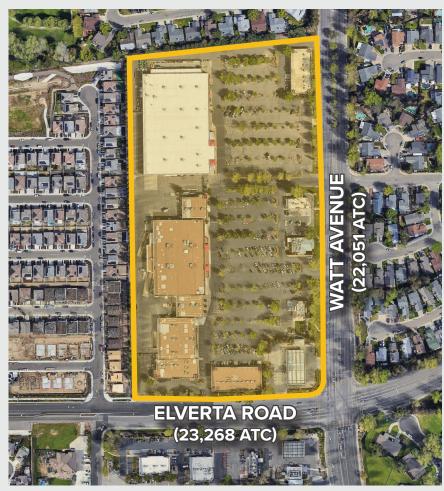

### **PROPERTY OVERVIEW**

Elverta Crossing Shopping Center is anchored by Tractor Supply & Co and Life Storage and has a great mix of quick-service restaurants such as Huckleberry's Breakfast and Lunch, Taco Bell, and KFC. Surrounded by apartments and single-family homes, the population within a one-mile radius is  $\pm 16,104$  and  $\pm 93,796$  within three miles. The center is situated at the high-traffic intersection of Elverta Road ( $\pm 23,268$  ATC) and Watt Avenue ( $\pm 22,051$  ATC).

Director of Sales & Leasing 916.514.5225 x124 zack.hayes@capitalrivers.com DRE #02192167 JUAN GARCIA

**SUBJECT PROPERTY** 

Director of Sales & Leasing 916.514.5225 x123 juan.garcia@capitalrivers.com DRE #02191324

**NOT INCLUDED** 