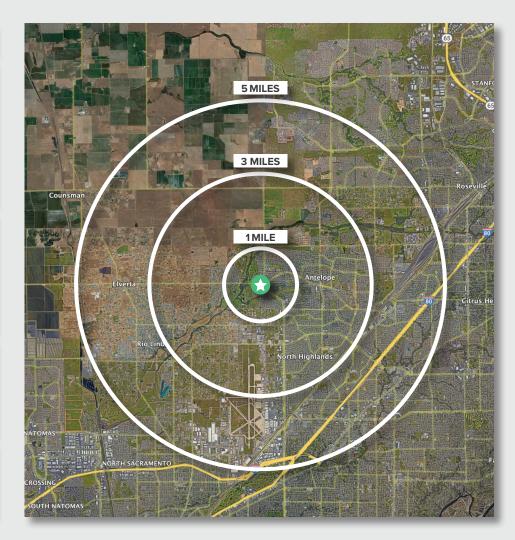

### **PROPERTY OVERVIEW**

Elverta Crossing Shopping Center is anchored by Tractor Supply & Co and Life Storage and has a great mix of quick-service restaurants such as Huckleberry's Breakfast and Lunch, Taco Bell, and KFC. Surrounded by apartments and single-family homes, the population within a one-mile radius is  $\pm 16,104$  and  $\pm 93,796$  within three miles. The center is situated at the high-traffic intersection of Elverta Road ( $\pm 23,268$  ATC) and Watt Avenue ( $\pm 22,051$  ATC).

# **REGIONAL DEMOGRAPHICS**

| DEMOGRAPHICS                            | 1 MILE    | 3 MILES   | 5 MILES   |  |
|-----------------------------------------|-----------|-----------|-----------|--|
| POPULATION                              |           |           |           |  |
| 2023 Estimated Population               | 16,104    | 93,796    | 231,749   |  |
| 2028 Projected Population               | 18,641    | 100,284   | 243,474   |  |
| 2020 Census Population                  | 15,405    | 91,390    | 227,693   |  |
| 2010 Census Population                  | 14,100    | 84,390    | 201,888   |  |
| 2023 Median Age                         | 35.1      | 34.5      | 35.9      |  |
| HOUSEHOLDS                              |           |           |           |  |
| 2023 Estimated Households               | 5,116     | 29,592    | 80,245    |  |
| 2028 Projected Households               | 6,122     | 32,918    | 87,762    |  |
| 2020 Census Households                  | 4,831     | 28,428    | 77,773    |  |
| 2010 Census Households                  | 4,453     | 26,598    | 69,449    |  |
| INCOME                                  |           |           |           |  |
| 2023 Estimated Average Household Income | \$110,299 | \$113,479 | \$107,807 |  |
| 2023 Estimated Median Household Income  | \$86,260  | \$89,257  | \$88,911  |  |
| 2023 Estimated Per Capita Income        | \$35,083  | \$35,877  | \$37,418  |  |
| BUSINESS                                |           |           |           |  |
| 2023 Estimated Total Businesses         | 206       | 1,551     | 5,028     |  |
| 2023 Estimated Total Employees          | 1,234     | 9,277     | 39,694    |  |