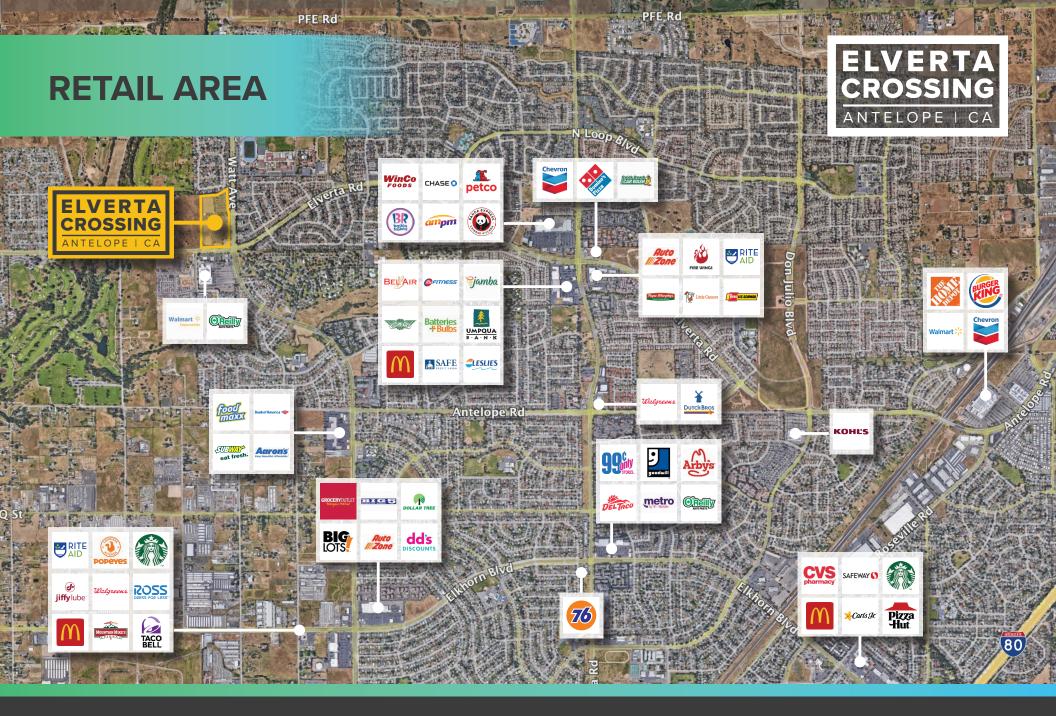

### **PROPERTY OVERVIEW**

Elverta Crossing Shopping Center is anchored by Tractor Supply & Co and Life Storage and has a great mix of quick-service restaurants such as Huckleberry's Breakfast and Lunch, Taco Bell, and KFC. Surrounded by apartments and single-family homes, the population within a one-mile radius is  $\pm 16,104$  and  $\pm 93,796$  within three miles. The center is situated at the high-traffic intersection of Elverta Road ( $\pm 23,268$  ATC) and Watt Avenue ( $\pm 22,051$  ATC).

### **PROPERTY HIGHLIGHTS**

- ±1.4 million annual visits with a 45-minute average dwell time.
- Average household income of \$110,299 within one mile.
- Population within a three-mile radius is ±93,796.
- High-visibility interaction with strong traffic counts.