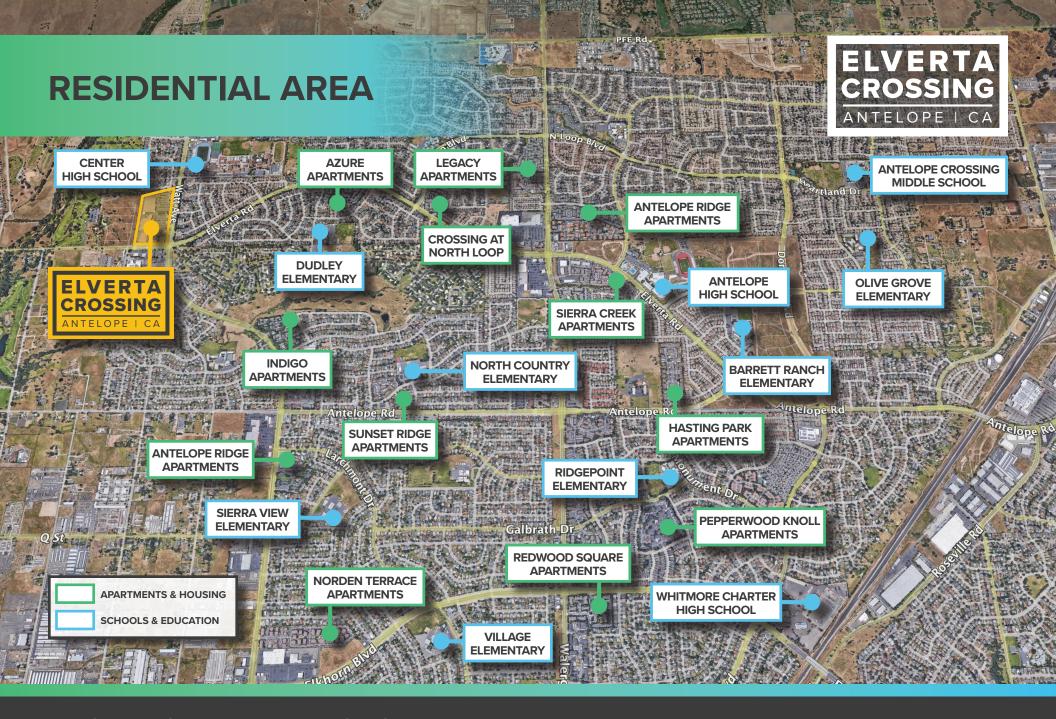

### **PROPERTY OVERVIEW**

Elverta Crossing Shopping Center is anchored by Tractor Supply & Co and Life Storage and has a great mix of quick-service restaurants such as Huckleberry's Breakfast and Lunch, Taco Bell, and KFC. Surrounded by apartments and single-family homes, the population within a one-mile radius is  $\pm 16,104$  and  $\pm 93,796$  within three miles. The center is situated at the high-traffic intersection of Elverta Road ( $\pm 23,268$  ATC) and Watt Avenue ( $\pm 22,051$  ATC).