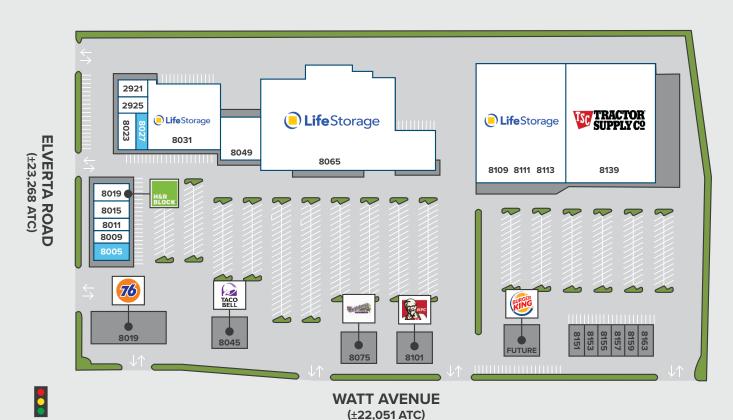

# SITE PLAN AND AVAILABILITY

| UNIT | SIZE   | TENANT                 |  |  |
|------|--------|------------------------|--|--|
| 2921 | 2,400  | Cajun and Sushi House  |  |  |
| 2925 | 2,400  | Antelope Family Dental |  |  |
| 8001 | N/A    | 76 Gas Station         |  |  |
| 8005 | 3,400  | AVAILABLE              |  |  |
| 8009 | 1,100  | Upper Kutz Barber Shop |  |  |
| 8011 | 1,100  | Upper Kutz Barber Shop |  |  |
| 8015 | 2,590  | European Deli House    |  |  |
| 8019 | 3,010  | H&R Block              |  |  |
| 8023 | 2,400  | Antelope Liquor        |  |  |
| 8027 | 1,200  | AVAILABLE              |  |  |
| 8031 | 20,000 | Life Storage           |  |  |
| 8045 | N/A    | Taco Bell              |  |  |
| 8049 | 6,800  | Life Storage           |  |  |
| 8065 | 49,950 | Life Storage           |  |  |
| 8075 | 3,461  | Huckleberry's          |  |  |
| 8101 | 2,887  | KFC                    |  |  |
| 8109 | 1,600  | Life Storage           |  |  |
| 8111 | 1,600  | Life Storage           |  |  |
| 8113 | 3,200  | Life Storage           |  |  |
| 8139 | N/A    | Tractor Supply         |  |  |
| 8151 | N/A    | Donut Shop             |  |  |
| 8153 | N/A    | Pointe Church          |  |  |
| 8155 | N/A    | Pointe Church          |  |  |
| 8157 | N/A    | Pointe Church          |  |  |
| 8159 | N/A    | Pointe Church          |  |  |
| 8163 | N/A    | Pointe Church          |  |  |

### **AVAILABILITY**

• 8005 Watt Avenue: ±3,400 SF

• **8027 Watt Avenue:** ±1,200 SF