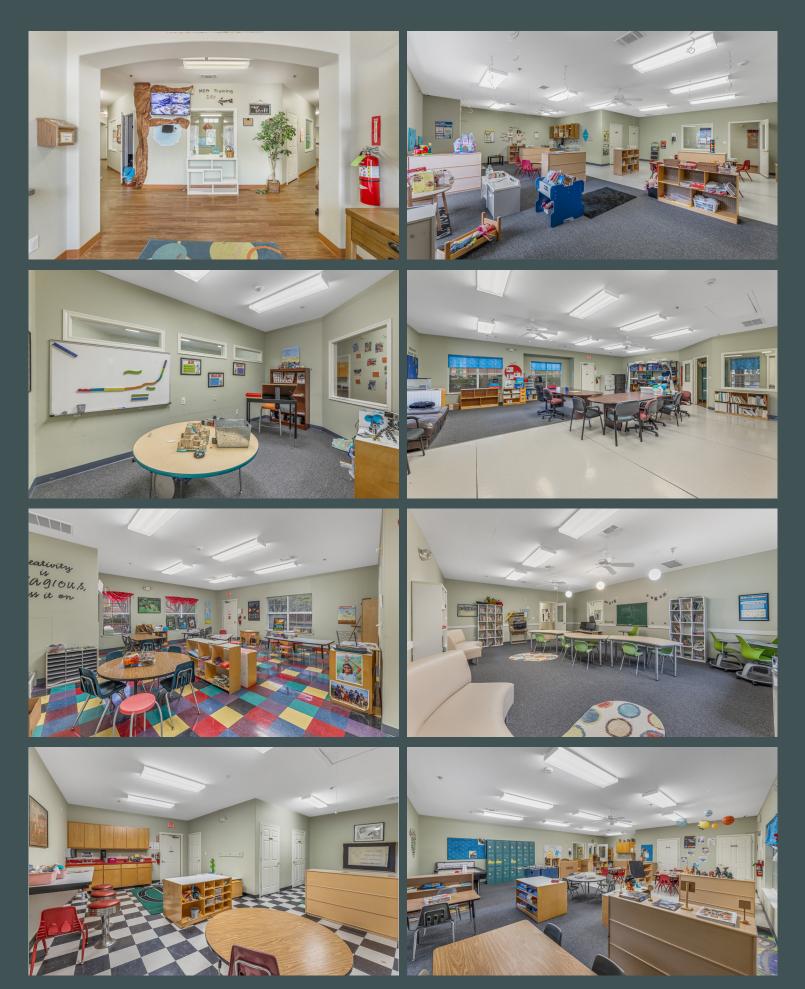

# 145 Town Center Dr Coppell, TX 75109

- Stand-alone Building
- Size: ±11,025 RSF
- Use: Pre-School Use not Permitted
- Rate: Please Reach out to Brokers for Pricing