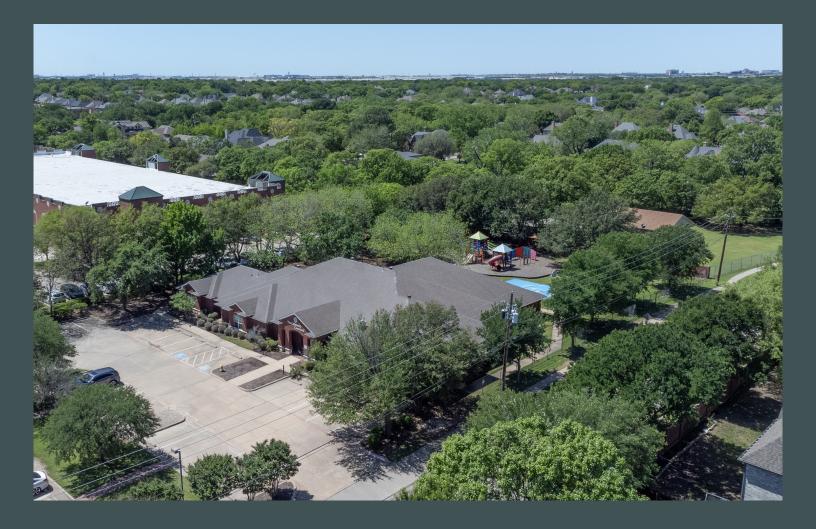

# 145 Town Center Dr Coppell, TX 75109

- Stand-alone Building
- Size: ±11,025 RSF
- Use: Pre-School Use not Permitted
- Rate: Please Reach out to Brokers for Pricing

#### 145 Town Center Dr Coppell, TX 75109