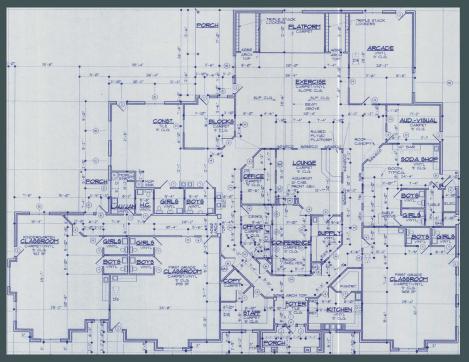

# 145 Town Center Dr Coppell, TX 75109

- Stand-alone Building
- Size: ±11,025 RSF
- Use: Pre-School Use not Permitted
- Rate: Please Reach out to Brokers for Pricing