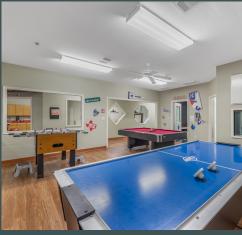

# 145 Town Center Dr Coppell, TX 75109

- Stand-alone Building
- Size: ±11,025 RSF
- Use: Pre-School Use not Permitted
- Rate: Please Reach out to Brokers for Pricing