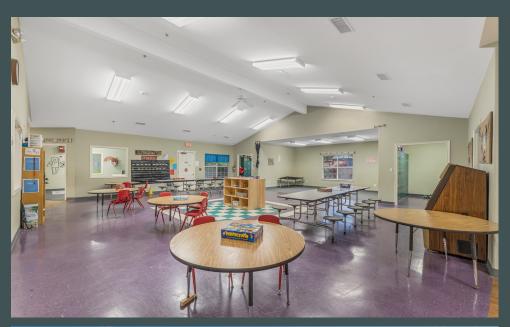

# 145 Town Center Dr Coppell, TX 75109

- Stand-alone Building
- Size: ±11,025 RSF
- Use: Pre-School Use not Permitted
- Rate: Please Reach out to Brokers for Pricing