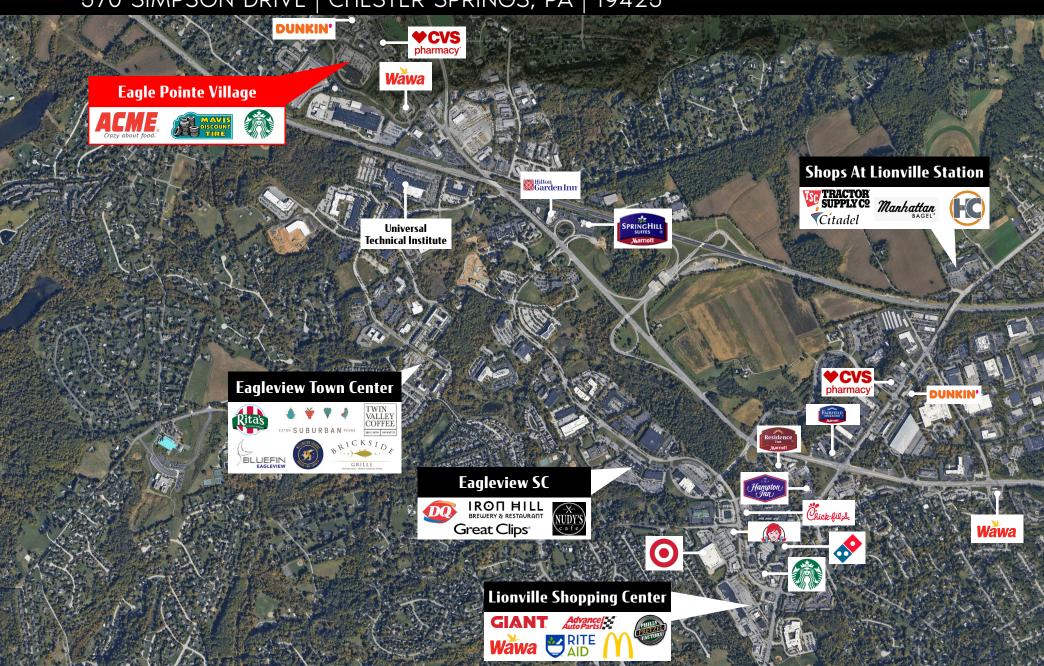

#### **PROPERTY OVERVIEW**

Eagle Pointe Shopping Center: Your Premier Retail Destination in Chester Springs. It is just north of the Exton, this center offers the last available space of 4800 SF 2nd generation restaurant space. Join a dynamic community of successful retailers at Eagle Pointe Shopping Center. With a carefully curated mix of national chains, local boutiques, trendy eateries, and specialty stores, our center creates a vibrant shopping experience that draws shoppers from far and wide. At Eagle Pointe Shopping Center, convenience is key. We offer ample parking space for both customers and employees, ensuring a stress-free shopping experience for all visitors. This accessibility makes it effortless for shoppers to frequent your store and explore everything our center has to offer.

TRAFFIC COUNTS: Little Conestoga Rd ±9,000 VPD | Pottstown Pike ±15,000 VPD

570 SIMPSON DRIVE | CHESTER SPRINGS, PA | 19425

|       | 0/0 3IMF3                |           |
|-------|--------------------------|-----------|
| UNIT  | TENANT                   | AREA (SF) |
| A     | Acme                     | 57,473    |
| В     | Taekwondo                | 1,815     |
| C     | Dermani Med Spa          | 1,800     |
| D     | Asian Restaurant         | 1,800     |
| E     | Pizza                    | 1,600     |
| F     | PA Nails                 | 1,600     |
| G     | Uwchlan Cleaners         | 1,600     |
| Н     | Supercuts                | 1,200     |
| •     | AVAILABLE                | 4,800     |
| PAD 1 | Mavis Discount Tire      | 5,350     |
| PAD 2 | Goddard School           | 6,720     |
| PAD 3 | Eagle Formal Wear        | 1,728     |
| PAD 4 | Starbucks                | 3,500     |
| PAD 5 | Liberty Union Restaurant | 5,000     |