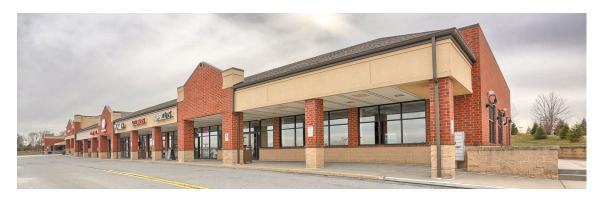

#### **PROPERTY OVERVIEW**

Eagle Pointe Shopping Center: Your Premier Retail Destination in Chester Springs. It is just north of the Exton, this center offers the last available space of 4800 SF 2nd generation restaurant space. Join a dynamic community of successful retailers at Eagle Pointe Shopping Center. With a carefully curated mix of national chains, local boutiques, trendy eateries, and specialty stores, our center creates a vibrant shopping experience that draws shoppers from far and wide. At Eagle Pointe Shopping Center, convenience is key. We offer ample parking space for both customers and employees, ensuring a stress-free shopping experience for all visitors. This accessibility makes it effortless for shoppers to frequent your store and explore everything our center has to offer.

TRAFFIC COUNTS: Little Conestoga Rd ±9,000 VPD | Pottstown Pike ±15,000 VPD

570 SIMPSON DRIVE | CHESTER SPRINGS, PA | 19425

|       | 0/0 3IMF3                |           |
|-------|--------------------------|-----------|
| UNIT  | TENANT                   | AREA (SF) |
| A     | Acme                     | 57,473    |
| В     | Taekwondo                | 1,815     |
| C     | Dermani Med Spa          | 1,800     |
| D     | Asian Restaurant         | 1,800     |
| E     | Pizza                    | 1,600     |
| F     | PA Nails                 | 1,600     |
| G     | Uwchlan Cleaners         | 1,600     |
| Н     | Supercuts                | 1,200     |
| •     | AVAILABLE                | 4,800     |
| PAD 1 | Mavis Discount Tire      | 5,350     |
| PAD 2 | Goddard School           | 6,720     |
| PAD 3 | Eagle Formal Wear        | 1,728     |
| PAD 4 | Starbucks                | 3,500     |
| PAD 5 | Liberty Union Restaurant | 5,000     |