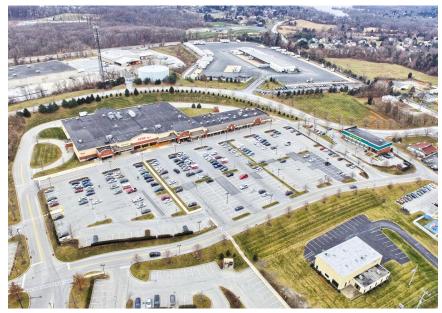

#### **PROPERTY OVERVIEW**

Eagle Pointe Shopping Center: Your Premier Retail Destination in Chester Springs. It is just north of the Exton, this center offers the last available space of 4800 SF 2nd generation restaurant space. Join a dynamic community of successful retailers at Eagle Pointe Shopping Center. With a carefully curated mix of national chains, local boutiques, trendy eateries, and specialty stores, our center creates a vibrant shopping experience that draws shoppers from far and wide. At Eagle Pointe Shopping Center, convenience is key. We offer ample parking space for both customers and employees, ensuring a stress-free shopping experience for all visitors. This accessibility makes it effortless for shoppers to frequent your store and explore everything our center has to offer.

TRAFFIC COUNTS: Little Conestoga Rd ±9,000 VPD | Pottstown Pike ±15,000 VPD

570 SIMPSON DRIVE | CHESTER SPRINGS, PA | 19425

|       | 0/0 3IMF3                |           |
|-------|--------------------------|-----------|
| UNIT  | TENANT                   | AREA (SF) |
| A     | Acme                     | 57,473    |
| В     | Taekwondo                | 1,815     |
| C     | Dermani Med Spa          | 1,800     |
| D     | Asian Restaurant         | 1,800     |
| E     | Pizza                    | 1,600     |
| F     | PA Nails                 | 1,600     |
| G     | Uwchlan Cleaners         | 1,600     |
| Н     | Supercuts                | 1,200     |
| •     | AVAILABLE                | 4,800     |
| PAD 1 | Mavis Discount Tire      | 5,350     |
| PAD 2 | Goddard School           | 6,720     |
| PAD 3 | Eagle Formal Wear        | 1,728     |
| PAD 4 | Starbucks                | 3,500     |
| PAD 5 | Liberty Union Restaurant | 5,000     |