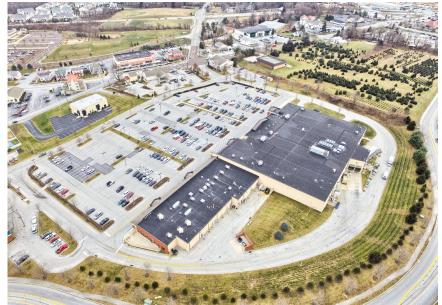

#### **PROPERTY OVERVIEW**

Eagle Pointe Shopping Center: Your Premier Retail Destination in Chester Springs. It is just north of the Exton, this center offers the last available space of 4800 SF 2nd generation restaurant space. Join a dynamic community of successful retailers at Eagle Pointe Shopping Center. With a carefully curated mix of national chains, local boutiques, trendy eateries, and specialty stores, our center creates a vibrant shopping experience that draws shoppers from far and wide. At Eagle Pointe Shopping Center, convenience is key. We offer ample parking space for both customers and employees, ensuring a stress-free shopping experience for all visitors. This accessibility makes it effortless for shoppers to frequent your store and explore everything our center has to offer.

TRAFFIC COUNTS: Little Conestoga Rd ±9,000 VPD | Pottstown Pike ±15,000 VPD

570 SIMPSON DRIVE | CHESTER SPRINGS, PA | 19425

|       | 0/0 3IMF3                |           |
|-------|--------------------------|-----------|
| UNIT  | TENANT                   | AREA (SF) |
| A     | Acme                     | 57,473    |
| В     | Taekwondo                | 1,815     |
| C     | Dermani Med Spa          | 1,800     |
| D     | Asian Restaurant         | 1,800     |
| E     | Pizza                    | 1,600     |
| F     | PA Nails                 | 1,600     |
| G     | Uwchlan Cleaners         | 1,600     |
| Н     | Supercuts                | 1,200     |
| •     | AVAILABLE                | 4,800     |
| PAD 1 | Mavis Discount Tire      | 5,350     |
| PAD 2 | Goddard School           | 6,720     |
| PAD 3 | Eagle Formal Wear        | 1,728     |
| PAD 4 | Starbucks                | 3,500     |
| PAD 5 | Liberty Union Restaurant | 5,000     |