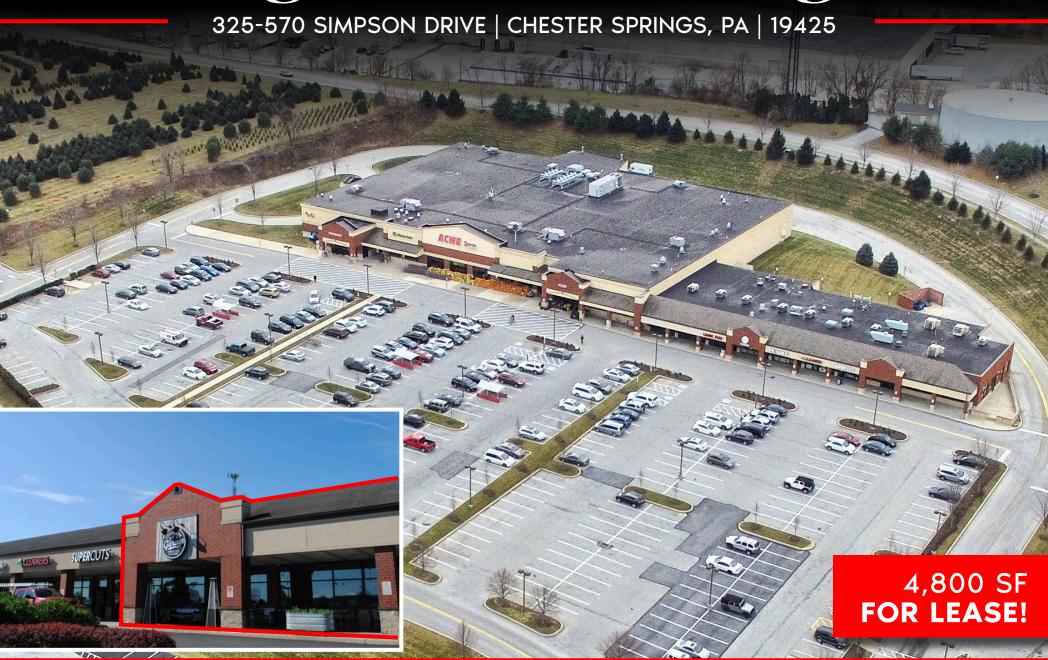

## Eagle Pointe Village

# Eagle Pointe Village 570 SIMPSON DRIVE | CHESTER SPRINGS, PA |

19425

#### **PROPERTY OVERVIEW**

Eagle Pointe Shopping Center: Your Premier Retail Destination in Chester Springs. It is just north of the Exton, this center offers the last available space of 4800 SF 2nd generation restaurant space. Join a dynamic community of successful retailers at Eagle Pointe Shopping Center. With a carefully curated mix of national chains, local boutiques, trendy eateries, and specialty stores, our center creates a vibrant shopping experience that draws shoppers from far and wide. At Eagle Pointe Shopping Center, convenience is key. We offer ample parking space for both customers and employees, ensuring a stress-free shopping experience for all visitors. This accessibility makes it effortless for shoppers to frequent your store and explore everything our center has to offer.

TRAFFIC COUNTS: Little Conestoga Rd ±9,000 VPD | Pottstown Pike ±15,000 VPD

570 SIMPSON DRIVE | CHESTER SPRINGS, PA | 19425

|       | 0/0 3IMF3                |           |
|-------|--------------------------|-----------|
| UNIT  | TENANT                   | AREA (SF) |
| A     | Acme                     | 57,473    |
| В     | Taekwondo                | 1,815     |
| C     | Dermani Med Spa          | 1,800     |
| D     | Asian Restaurant         | 1,800     |
| E     | Pizza                    | 1,600     |
| F     | PA Nails                 | 1,600     |
| G     | Uwchlan Cleaners         | 1,600     |
| Н     | Supercuts                | 1,200     |
| •     | AVAILABLE                | 4,800     |
| PAD 1 | Mavis Discount Tire      | 5,350     |
| PAD 2 | Goddard School           | 6,720     |
| PAD 3 | Eagle Formal Wear        | 1,728     |
| PAD 4 | Starbucks                | 3,500     |
| PAD 5 | Liberty Union Restaurant | 5,000     |