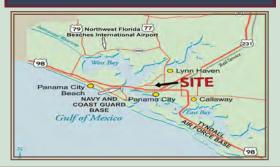

### PANAMA CITY MARKET PLACE

3 SUPER SITES AVAILABLE

Ground Lease
Build to Suit • For Sale

High Traffic - High Visibility Panama City, Florida Bay County, Northwest Florida

# PANAMA CITY MARKET PLACE Southeast Corner of 23rd Street and Frankford Avenue Adjacent to Sam's Club Ground Lease • Build to Suit • For Sale .6± Miles East of Highway 390 - 2.5± Miles West of Highway 77