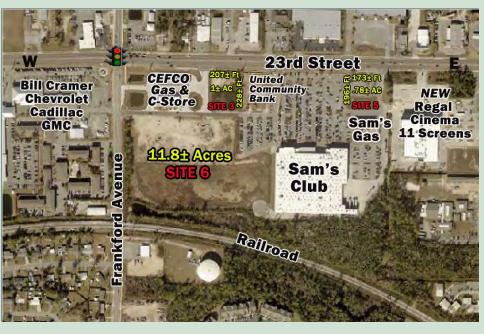

**Location:** 1901 West 23rd Street, Panama City, Florida 32405

- \* Several addresses involved in overall three parcels
- \* Cross ingress-egress access drives with Sam's Club

Land Size: Site 3 - 207± Ft. Wide on 23rd Street by 228± Ft. Deep; 1± Acres

(located between NEW CEFCO Gas & C-Store and NEW United Community Bank)

(Common drive between CEFCO)

Site 5 - 173± Ft. Wide on 23rd Street by 196± Ft. Deep; .78± Acres - Pad Ready Site

(34 paved parking spaces- Pad 135± Ft. W by 60± D) (for building and dumpster, etc.)

Site has central stormwater retention with Sam's Club (stormwater inlet at the southeast corner of the site).

Site 6 - 11.8± Acres; 812± Ft. on Ingress Drive; 565± Ft. on Frankford Avenue; .84± Acres

Cross parking with Sam's; the South 2.22± acre is in a conservation easement. (8.8± AC. usable)

\* Cross Ingress - Egress Access Drives with Sam's Club