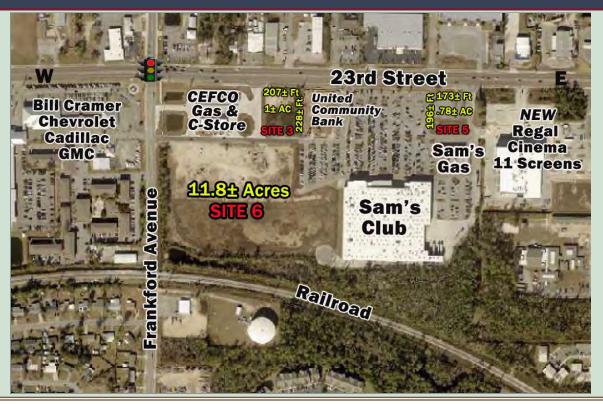

**Location:** 1901 West 23rd Street, Panama City, Florida 32405

- \* Several addresses involved in overall three parcels
- \* Cross ingress-egress access drives with Sam's Club

Land Size: Site 3 - 207± Ft. Wide on 23rd Street by 228± Ft. Deep; 1± Acres

(located between NEW CEFCO Gas & C-Store and NEW United Community Bank)

(Common drive between CEFCO)

Site 5 - 173± Ft. Wide on 23rd Street by 196± Ft. Deep; .78± Acres - Pad Ready Site

(34 paved parking spaces- Pad 135± Ft. W by 60± D) (for building and dumpster, etc.)

Site has central stormwater retention with Sam's Club (stormwater inlet at the southeast corner of the site).

Site 6 - 11.8± Acres; 812± Ft. on Ingress Drive; 565± Ft. on Frankford Avenue; .84± Acres

Cross parking with Sam's; the South 2.22± acre is in a conservation easement. (8.8± AC. usable)

\* Cross Ingress - Egress Access Drives with Sam's Club