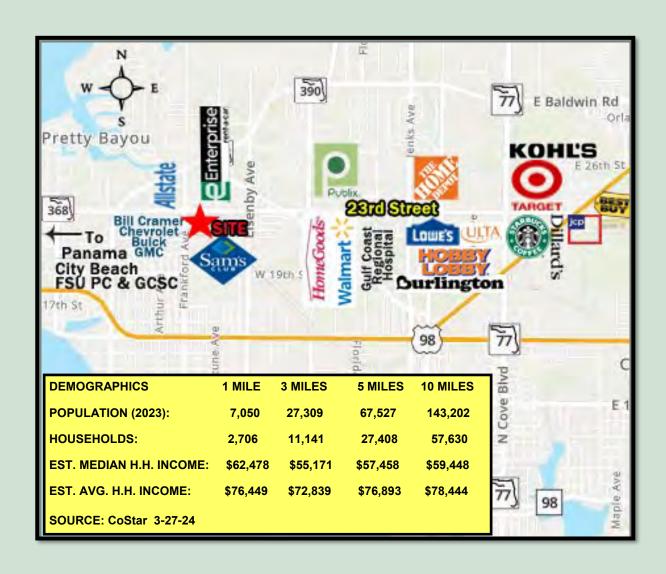

**Location:** 1901 West 23rd Street, Panama City, Florida 32405

\* Several addresses involved in overall three parcels

\* Cross ingress-egress access drives with Sam's Club

**Zoning:** General Commercial 2 (GC2) - City of Panama City

**Utilities:** Water and Sewer - City of Panama City

Traffic

Count: 39,500 - 23rd Street - (2022 FDOT); 7,600 - Frankford Avenue - (2022 FDOT)

Comments: SUPER SITES AVAILABLE; GROUND LEASE - BUILD TO SUIT - FOR SALE.