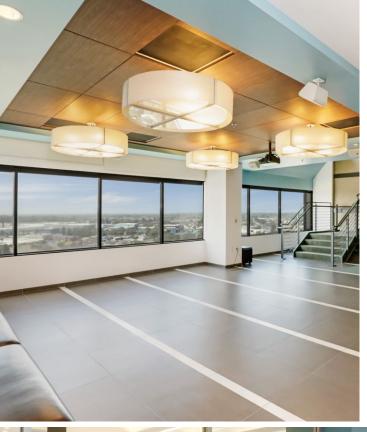

## EXQUISITE 14TH & 15TH FLOORS

 $\pm 32,616$  SF plus  $\pm 2,876$  SF mezzanine with interconnecting stairwell

Large executive office with a private shower, restroom, and wet bar

Exclusive gym with basketball and racquetball courts, showers, and locker rooms