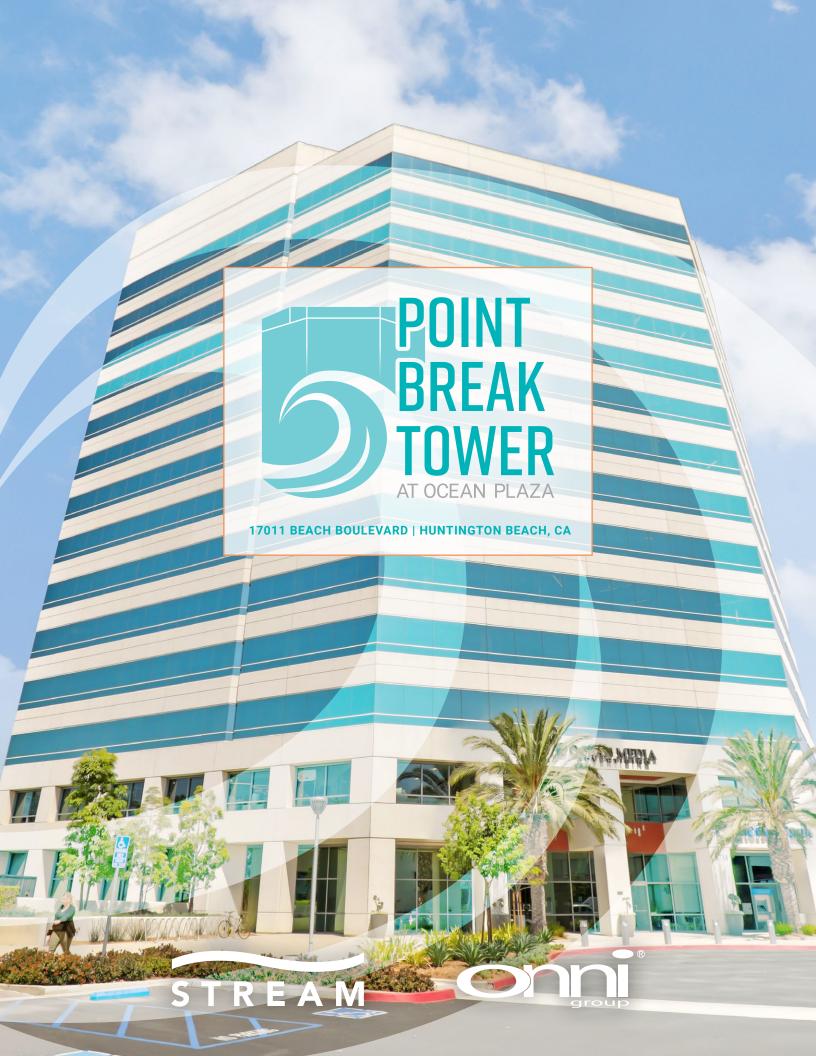

POINT BREAK TOWER AT OCEAN PLAZA IS A CLASS A,

15-STORY OFFICE TOWER WHICH STANDS AT THE HELM OF

OCEAN PLAZA. CONVENIENTLY LOCATED LESS THAN 5 MILES

FROM HUNTINGTON BEACH, POINT BREAK TOWER IS A

BEACON OF INSPIRATION FOR WORK AND PLAY. OFFERING

THE BEST UNOBSTRUCTED 360° VIEWS FROM THE PACIFIC

OCEAN TO HOLLYWOOD, POINT BREAK TOWER SEPARATES

ITSELF FROM THE HUNTINGTON BEACH SUBMARKET AS A

ONE-OF-A-KIND. HIGH ENERGY AND PRODUCTIVE LOCATION.

## EXCEPTIONAL HIGHLIGHTS & FEATURES

Class A, 15-story reflective glass tower

Jnobstructed 360° views from the Pacific Ocean to Hollywood

Main lobby renovations recently completed featuring elegant polished marble, elevator modernization and cab renovations