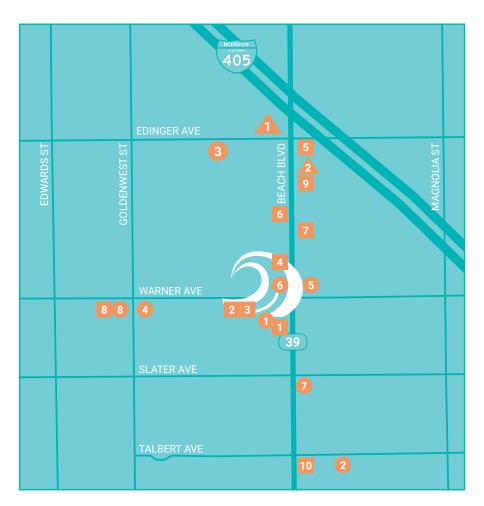

### **RETAIL**

- 1 UFC Gym
- 2 Walmart
- 3 Dick's Sporting Goods
- 4 Home Depot
- 5 Lowe's
- 6 CVS
- 7 Walgreens
- 8 Sprouts

### **RESTAURANTS**

- 1 Slater's 50/50
- 2 ROL Hand Roll Bar
- 3 Gyu-Kaku Japanese BBQ
- 4 Olive Garden
- 5 BJ's
- 6 Chipotle
- 7 Norms
- 8 Subway
- 9 Starbucks
- 10 In-N-Out

17011 BEACH BOULEVARD | HUNTINGTON BEACH, CA