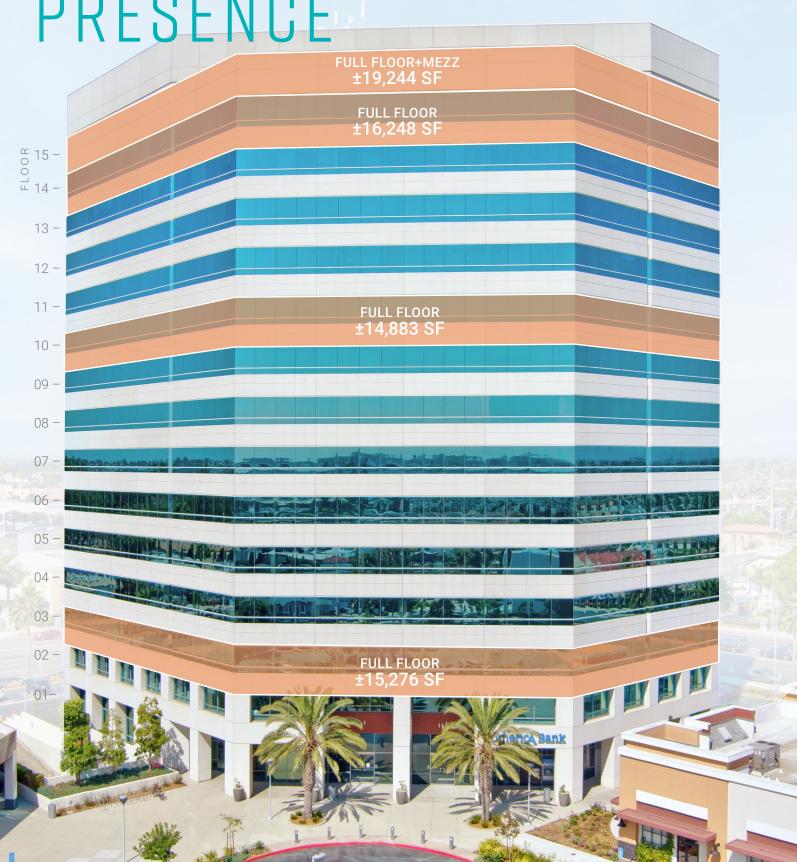

# COMMAND A FULL FLOOR PRESENCE

## EXQUISITE 14TH & 15TH FLOORS

 $\pm 32,616$  SF plus  $\pm 2,876$  SF mezzanine with interconnecting stairwell

Large executive office with a private shower, restroom, and wet bar

Exclusive gym with basketball and racquetball courts, showers, and locker rooms