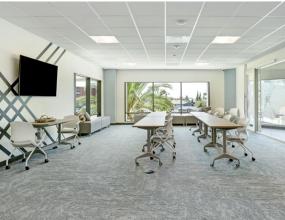

Enjoy exclusive access to numerous indoor amenities, including a comforting tenant lounge with a kitchen, conference center, ping pong & other games.

Well-situated less than 5 miles from Huntington Beach and pier.

## EXQUISITE 14TH & 15TH FLOORS

 $\pm 32,616$  SF plus  $\pm 2,876$  SF mezzanine with interconnecting stairwell

Large executive office with a private shower, restroom, and wet bar

Exclusive gym with basketball and racquetball courts, showers, and locker rooms