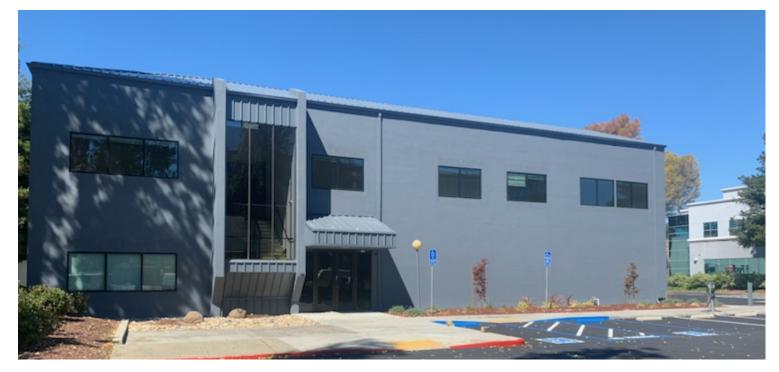

## 13,617 SF Stand-alone R&D/Flex Building | For Lease

# 151 Gibraltar Court \$0.99 PSF NNN

Sunnyvale, CA 94089

## Heavy Power | 24ft Clear Height | Renovation Complete

#### **Property Overview**

Available for immediate occupancy, 151 Gibraltar Court offers the rare opportunity to lease 13,617 sq. ft. of R&D/Flex space in a stand-alone, private single-tenant environment within the prestigious Moffett Park, Sunnyvale submarket. The transit oriented, amenity rich location provides immediate credibility with its proximity to major corporations that surround the property. The building is designed for maximum flexibility with 24ft clear height and heavy power distributed in warehouse/ production area.