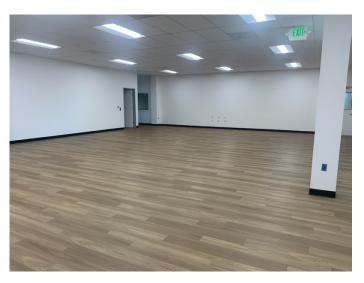

r/exterior paint, new LVT flooring, refreshed landscaping, slurry/striped parking lot

#### **Property Details**

- + Building: 13,617 SF
- + Land: 1.03 Acres / 44,867 SF
- + Parcel Number: 110-35-013
- + Power: 1,200a/120-208v and 400a/277-480v
- + Clear Height: 23'11" 24'3" in warehouse/production area
- + HVAC: 100% in Office/R&D areas
- + Construction: Pre-fabricated metal "Butler" type building structure
- + Loading: One 12ft Grade Level Door
- + Parking: 3.3/1000 (43 spaces), 4 EV Chargers
- + Sprinklers: Full coverage throughout facility
- + Restrooms: 6 separate facilities, including on-site shower
- + Year Built: 1975, renovated in 2013

#### First Floor Plan



### Second Floor Plan







**151 Gibraltar Ct** Sunnyvale, CA 94089

For Lease

# **Building Photos**



Open Office



Open Office



Warehouse



Exterior



#### Site Plan



#### Aerial Map





#### **151 Gibraltar Ct** Sunnyvale, CA 94089

# Amenities & Transit



#### **Contact Us**

#### JERRY INGUAGIATO

Senior Vice President +1 408 569 7462 jerry.ing@cbre.com Lic. 01213889

#### DYLAN PLANE

Sales Assistant +1 408 483 2196 dylan.plane@cbre.com Lic. 02096619

© 2024 CBRE, Inc. All rights reserved. This information has been obtained from sources believed reliable, but has not been verified for accuracy or completeness. You should conduct a careful, independent investigation of the property and verify all information. Any reliance on this information is solely at your own risk. CBRE and the CBRE logo are service marks of CBRE, Inc. All other marks displayed on this document are the property of thei