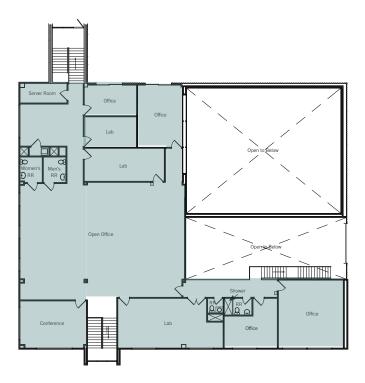

ight and heavy power distributed in warehouse/ production area.

**Renovation complete:** Interior/exterior paint, new LVT flooring, refreshed landscaping, slurry/striped parking lot

#### **Property Details**

- + Building: 13,617 SF
- + Land: 1.03 Acres / 44,867 SF
- + Parcel Number: 110-35-013
- + Power: 1,200a/120-208v and 400a/277-480v
- + Clear Height: 23'11" 24'3" in warehouse/production area
- + HVAC: 100% in Office/R&D areas
- + Construction: Pre-fabricated metal "Butler" type building structure
- + Loading: One 12ft Grade Level Door
- + Parking: 3.3/1000 (43 spaces), 4 EV Chargers
- + Sprinklers: Full coverage throughout facility
- + Restrooms: 6 separate facilities, including on-site shower
- + Year Built: 1975, renovated in 2013

#### First Floor Plan



### Second Floor Plan







**151 Gibraltar Ct** Sunnyvale, CA 94089

For Lease

# **Building Photos**



Open Office



Open Office



Warehouse



Exterior



#### Site Plan



#### Aerial Map





#### **151 Gibraltar Ct** Sunnyvale, CA 94089

# Amenities & Transit



#### **Contact Us**

#### JERRY INGUAGIATO

Senior Vice President +1 408 569 7462 jerry.ing@cbre.com Lic. 01213889

#### DYLAN PLANE

Sales Assistant +1 408 483 2196 dylan.plane@cbre.com Lic. 02096619

© 2024 CBRE, Inc. All rights reserved. This information has been obtained from sources believed reliable, but has not been verified for accuracy or completeness. You should conduct a careful, independent investigation of the property and verify all information. Any reliance on this information is solely at your own risk. CBRE and the CBRE logo ar