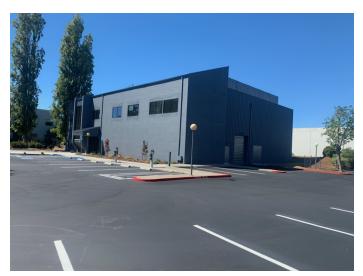

ooring, refreshed landscaping, slurry/striped parking lot

#### **Property Details**

- + Building: 13,617 SF
- + Land: 1.03 Acres / 44,867 SF
- + Parcel Number: 110-35-013
- + Power: 1,200a/120-208v and 400a/277-480v
- + Clear Height: 23'11" 24'3" in warehouse/production area
- + HVAC: 100% in Office/R&D areas
- + Construction: Pre-fabricated metal "Butler" type building structure
- + Loading: One 12ft Grade Level Door
- + Parking: 3.3/1000 (43 spaces), 4 EV Chargers
- + Sprinklers: Full coverage throughout facility
- + Restrooms: 6 separate facilities, including on-site shower
- + Year Built: 1975, renovated in 2013

#### First Floor Plan



### Second Floor Plan







**151 Gibraltar Ct** Sunnyvale, CA 94089

For Lease

# **Building Photos**



Open Office



Open Office



Warehouse



Exterior



#### Site Plan



#### Aerial Map





#### **151 Gibraltar Ct** Sunnyvale, CA 94089

# Amenities & Transit



#### **Contact Us**

#### JERRY INGUAGIATO

Senior Vice President +1 408 569 7462 jerry.ing@cbre.com Lic. 01213889

#### DYLAN PLANE

Sales Assistant +1 408 483 2196 dylan.plane@cbre.com Lic. 02096619

© 2024 CBRE, Inc. All rights reserved. This information has been obtained from sources believed reliable, but has not been verified for accuracy or completeness. You should conduct a careful, independent investigation of the property and verify all information. Any reliance on this information is solely at your own risk. CBRE and the CBRE logo are service marks of CBRE, Inc. All other marks displayed on this document are the property of their respective owners, and the