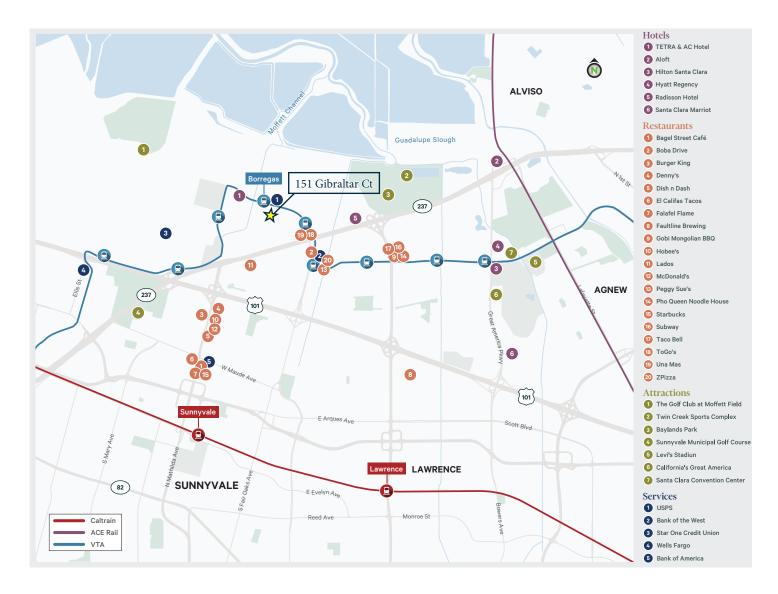

3 Acres / 44,867 SF
- + Parcel Number: 110-35-013
- + Power: 1,200a/120-208v and 400a/277-480v
- + Clear Height: 23'11" 24'3" in warehouse/production area
- + HVAC: 100% in Office/R&D areas
- + Construction: Pre-fabricated metal "Butler" type building structure
- + Loading: One 12ft Grade Level Door
- + Parking: 3.3/1000 (43 spaces), 4 EV Chargers
- + Sprinklers: Full coverage throughout facility
- + Restrooms: 6 separate facilities, including on-site shower
- + Year Built: 1975, renovated in 2013

#### First Floor Plan



### Second Floor Plan







**151 Gibraltar Ct** Sunnyvale, CA 94089

For Lease

# **Building Photos**



Open Office



Open Office



Warehouse



Exterior



#### Site Plan



#### Aerial Map





#### **151 Gibraltar Ct** Sunnyvale, CA 94089

# Amenities & Transit



#### **Contact Us**

#### JERRY INGUAGIATO

Senior Vice President +1 408 569 7462 jerry.ing@cbre.com Lic. 01213889

#### DYLAN PLANE

Sales Assistant +1 408 483 2196 dylan.plane@cbre.com Lic. 02096619

© 2024 CBRE, Inc. All rights reserved. This information has been obtained from sources believed reliable, but has not been verified for accuracy or completeness. You should conduct a careful, independent investigation of the property and verify all information. Any reliance on this information is solely at your own risk. CBRE and the CBRE logo are service marks of CBRE, Inc. All other marks displayed on this document are the property of their respective owners, and the use of such logos does not imply any affiliation with or endorsement of CBRE. Photos herein are the property of their resp