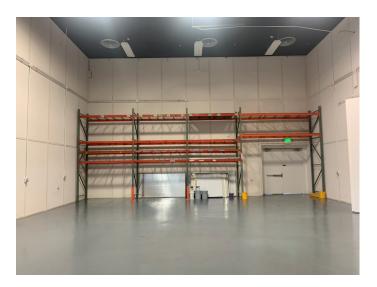

t, new LVT flooring, refreshed landscaping, slurry/striped parking lot

#### **Property Details**

- + Building: 13,617 SF
- + Land: 1.03 Acres / 44,867 SF
- + Parcel Number: 110-35-013
- + Power: 1,200a/120-208v and 400a/277-480v
- + Clear Height: 23'11" 24'3" in warehouse/production area
- + HVAC: 100% in Office/R&D areas
- + Construction: Pre-fabricated metal "Butler" type building structure
- + Loading: One 12ft Grade Level Door
- + Parking: 3.3/1000 (43 spaces), 4 EV Chargers
- + Sprinklers: Full coverage throughout facility
- + Restrooms: 6 separate facilities, including on-site shower
- + Year Built: 1975, renovated in 2013

#### First Floor Plan



### Second Floor Plan







**151 Gibraltar Ct** Sunnyvale, CA 94089

For Lease

# **Building Photos**



Open Office



Open Office



Warehouse



Exterior



#### Site Plan



#### Aerial Map





#### **151 Gibraltar Ct** Sunnyvale, CA 94089

# Amenities & Transit



#### **Contact Us**

#### JERRY INGUAGIATO

Senior Vice President +1 408 569 7462 jerry.ing@cbre.com Lic. 01213889

#### DYLAN PLANE

Sales Assistant +1 408 483 2196 dylan.plane@cbre.com Lic. 02096619

© 2024 CBRE, Inc. All rights reserved. This information has been obtained from sources believed reliable, but has not been verified for accuracy or completeness. You should conduct a careful, independent investigation of the property and verify all information. Any reliance on this information is solely at your own risk. CBRE and the CBRE logo are service marks of CBRE, Inc. All other marks displayed on this document are the property of their respective ow