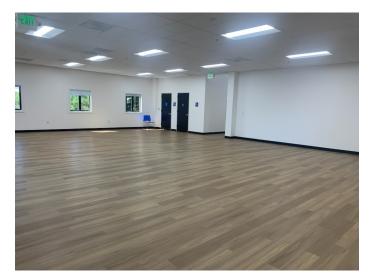

lete:** Interior/exterior paint, new LVT flooring, refreshed landscaping, slurry/striped parking lot

#### **Property Details**

- + Building: 13,617 SF
- + Land: 1.03 Acres / 44,867 SF
- + Parcel Number: 110-35-013
- + Power: 1,200a/120-208v and 400a/277-480v
- + Clear Height: 23'11" 24'3" in warehouse/production area
- + HVAC: 100% in Office/R&D areas
- + Construction: Pre-fabricated metal "Butler" type building structure
- + Loading: One 12ft Grade Level Door
- + Parking: 3.3/1000 (43 spaces), 4 EV Chargers
- + Sprinklers: Full coverage throughout facility
- + Restrooms: 6 separate facilities, including on-site shower
- + Year Built: 1975, renovated in 2013

#### First Floor Plan



### Second Floor Plan







**151 Gibraltar Ct** Sunnyvale, CA 94089

For Lease

# **Building Photos**



Open Office



Open Office



Warehouse



Exterior



#### Site Plan



#### Aerial Map





#### **151 Gibraltar Ct** Sunnyvale, CA 94089

# Amenities & Transit



#### **Contact Us**

#### JERRY INGUAGIATO

Senior Vice President +1 408 569 7462 jerry.ing@cbre.com Lic. 01213889

#### DYLAN PLANE

Sales Assistant +1 408 483 2196 dylan.plane@cbre.com Lic. 02096619

© 2024 CBRE, Inc. All rights reserved. This information has been obtained from sources believed reliable, but has not been verified for accuracy or completeness. You should conduct a careful, independent investigation of the property and verify all information. Any reliance on this information is solely at your own risk. CBRE and the CBRE logo are service marks of CBRE, Inc. All other marks displayed on this document are the p