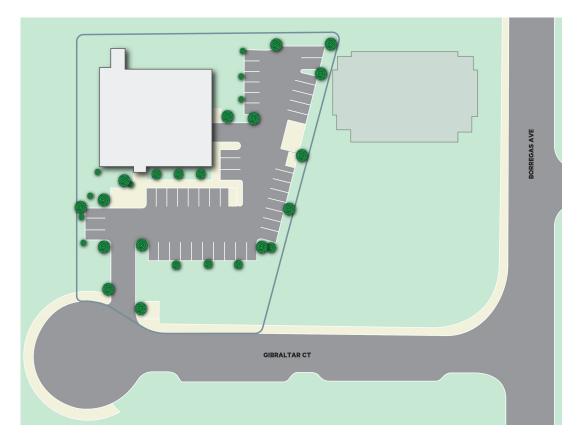

slurry/striped parking lot

#### **Property Details**

- + Building: 13,617 SF
- + Land: 1.03 Acres / 44,867 SF
- + Parcel Number: 110-35-013
- + Power: 1,200a/120-208v and 400a/277-480v
- + Clear Height: 23'11" 24'3" in warehouse/production area
- + HVAC: 100% in Office/R&D areas
- + Construction: Pre-fabricated metal "Butler" type building structure
- + Loading: One 12ft Grade Level Door
- + Parking: 3.3/1000 (43 spaces), 4 EV Chargers
- + Sprinklers: Full coverage throughout facility
- + Restrooms: 6 separate facilities, including on-site shower
- + Year Built: 1975, renovated in 2013

#### First Floor Plan



### Second Floor Plan







**151 Gibraltar Ct** Sunnyvale, CA 94089

For Lease

# **Building Photos**



Open Office



Open Office



Warehouse



Exterior



#### Site Plan



#### Aerial Map





#### **151 Gibraltar Ct** Sunnyvale, CA 94089

# Amenities & Transit



#### **Contact Us**

#### JERRY INGUAGIATO

Senior Vice President +1 408 569 7462 jerry.ing@cbre.com Lic. 01213889

#### DYLAN PLANE

Sales Assistant +1 408 483 2196 dylan.plane@cbre.com Lic. 02096619

© 2024 CBRE, Inc. All rights reserved. This information has been obtained from sources believed reliable, but has not been verified for accuracy or completeness. You should conduct a careful, independent investigation of the property and verify all information. Any reliance on this information is solely at your own risk. CBRE and the CBRE logo are service marks of CBRE, Inc. All other marks displayed on this document are the property of their respective owners, and the use of such logos does not im