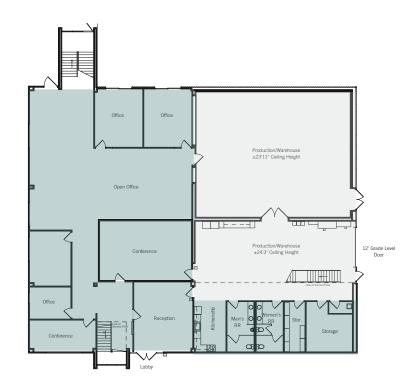

bility with 24ft clear height and heavy power distributed in warehouse/ production area.

**Renovation complete:** Interior/exterior paint, new LVT flooring, refreshed landscaping, slurry/striped parking lot

#### **Property Details**

- + Building: 13,617 SF
- + Land: 1.03 Acres / 44,867 SF
- + Parcel Number: 110-35-013
- + Power: 1,200a/120-208v and 400a/277-480v
- + Clear Height: 23'11" 24'3" in warehouse/production area
- + HVAC: 100% in Office/R&D areas
- + Construction: Pre-fabricated metal "Butler" type building structure
- + Loading: One 12ft Grade Level Door
- + Parking: 3.3/1000 (43 spaces), 4 EV Chargers
- + Sprinklers: Full coverage throughout facility
- + Restrooms: 6 separate facilities, including on-site shower
- + Year Built: 1975, renovated in 2013

#### First Floor Plan



### Second Floor Plan







**151 Gibraltar Ct** Sunnyvale, CA 94089

For Lease

# **Building Photos**



Open Office



Open Office



Warehouse



Exterior



#### Site Plan



#### Aerial Map





#### **151 Gibraltar Ct** Sunnyvale, CA 94089

# Amenities & Transit



#### **Contact Us**

#### JERRY INGUAGIATO

Senior Vice President +1 408 569 7462 jerry.ing@cbre.com Lic. 01213889

#### DYLAN PLANE

Sales Assistant +1 408 483 2196 dylan.plane@cbre.com Lic. 02096619

© 2024 CBRE, Inc. All rights reserved. This information has been obtained from sources believed reliable, but has not been verified for accuracy or completeness. You should conduct a careful, independent investigation of the property and verify all information. Any reliance on this information is solely at your own risk.