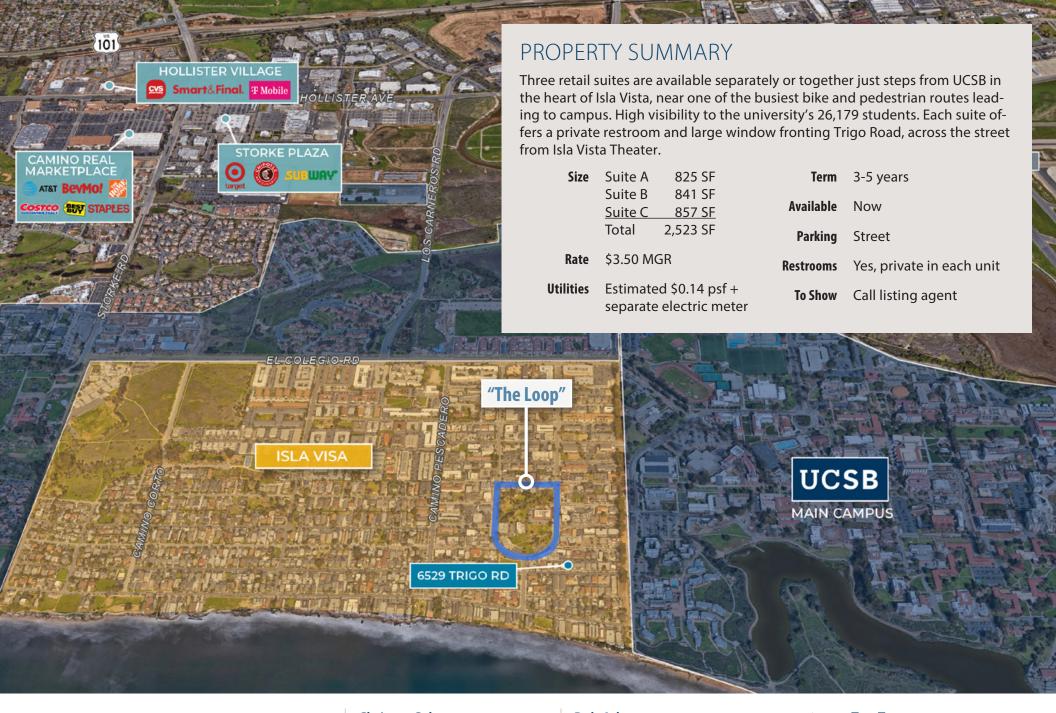

For Lease | Retail Space in High-Traffic UCSB area | 825 - 2,523 SF

Experience. Integrity. Trust. Since 1993

Christos Celmayster 805.898.4388 christos@hayescommercial.com lic. 01342996 Rob Adams, CCIM 805.898.4386 rob@hayescommercial.com lic. 01344315