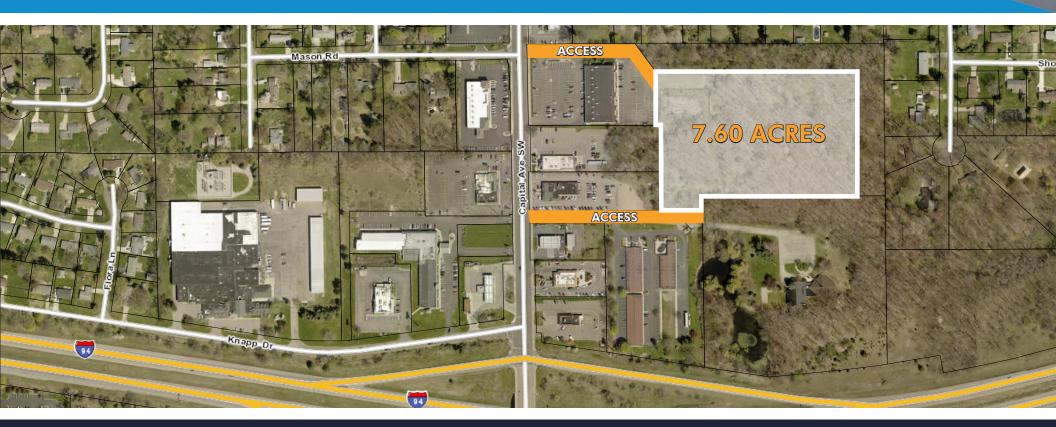

#### LAND AVAILABLE: 7.60 ACRES

- HIGH PROFILE LOCATION ON BUSY CAPITAL AVENUE SW NEAR I-94, BEHIND CAPITAL RETAIL CENTRE
- SECONDS TO 1-94 & BECKLEY RD CORRIDOR
- POTENTIAL VISIBILITY FROM I-94, DEPENDING ON HEIGHT
- LARGE DAYTIME, PROFESSIONAL EMPLOYEE PRESENCE IN AREA
- MANY HIGH INCOME ROOFTOPS IN IMMEDIATE AREA
- PROMINENT, HIGHLY VISIBILE PYLON SIGNAGE AVAILABLE
- MULTIPLE ACCESS POINTS TO DEVELOPMENT LAND
- NUMEROUS RETAILERS & RESTAURANTS IN IMMEDIATE AREA
- MINUTES TO DOWNTOWN BATTLE CREEK
- ABUNDANT AMOUNT OF CUSTOMER PARKING AVAILABLE WITH EASY IN & OUT ACCESS TO STREET

#### SITE PLAN

Alex at the

Domino's