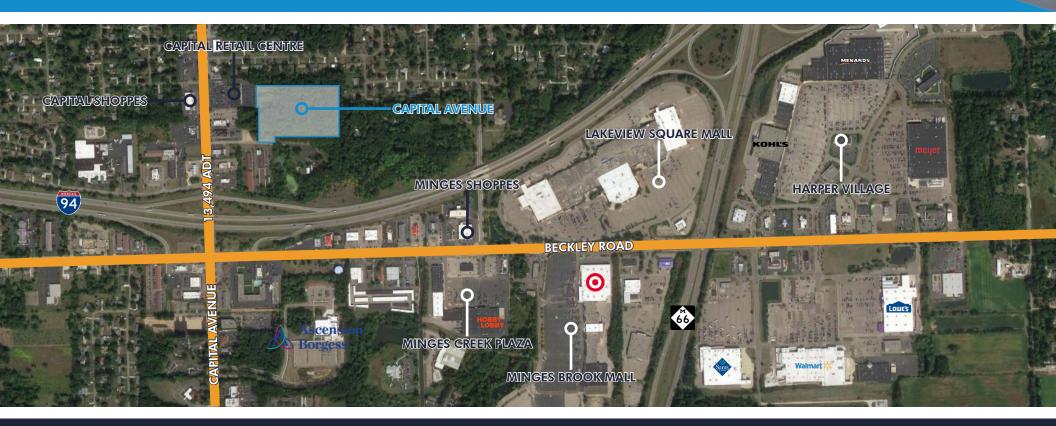

ICLES PER DAY ON CAPITAL AVENUE SW

| 곩 | 7 |
|---|---|
|   |   |
|   | L |

OVER 1,000,000 SF OF CRITICAL RETAIL & RESTAURANT MASS ADJACENCIES TO CAPITAL AVENUE



VISIBILITY EQUIVALENT TO BILLBOARD ADVERTISING COSTS OF **\$25,661** PER YFAR

#### HINMANCOMPANY.COM



**DEVELOPMENT \* MANAGEMENT \* LEASING** 

# LAND DEVELOPMENT OPPORTUNITY CAPITAL AVENUE

2545 CAPITAL AVENUE SW | BATTLE CREEK, MI 49015

#### SITE PLAN



Alex at the

Domino's

### LEASING //



ANMAR ATCHU VP OF MARKETING & LEASING 269.488.3642 ANMARA@HINMANCOMPANY.COM

# HINMAN

HINMANCOMPANY.COM

H&R-BLOCK

DEVELOPMENT + MANAGEMENT + LEASING

#### LAND DEVELOPMENT OPPORTUNITY

# CAPITAL AVENUE SWILL DATLE CREEK AND 4001E

2545 CAPITAL AVENUE SW | BATTLE CREEK, MI 49015

#### CAPITAL AVENUE / BECKLEY ROAD CORRIDOR MAP



Allow All

Dominos

#### LEASING //





ANMAR ATCHU VP OF MARKETING & LEASING 269.488.3642 ANMARA@HINMANCOMPANY.COM



H&R-BLOCK

DEVELOPMENT + MANAGEMENT + LEASING