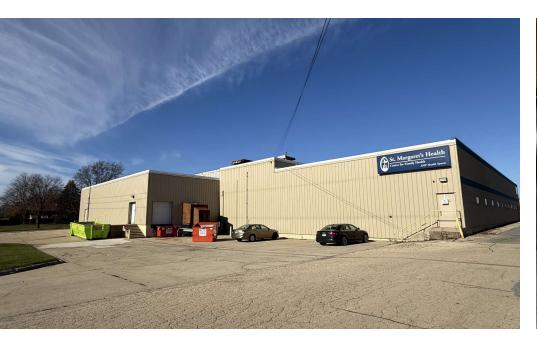

### **Property Overview**

Freestanding medical office building located at the northwest corner of the Main Street & County Rd 1700 N intersection in Princeton, Illinois. The building, previously a grocer, was constructed in 1985 and converted to medical in 2016. The property is zoned B-2: Commercial, and the building features exam rooms, an exercise room, living room, community room, play room, and a large on-site parking lot totaling over 80-spaces (2.95/1,000 SF). The building will be delivered vacant, making it an excellent opportunity for any owner/user. The Property is conveniently located just a few blocks south of Interstate-80 (I-80) and less than one (1) mile from the Amtrak Station. Neighboring retailers include Walmart, Sullivan's Foods, Dollar Tree, Dollar General, AutoZone, Culvers, McDonald's, Wendy's, and Subway among others.

### **Property Highlights**

- Opportunity to purchase a well located commercial building well below replacement cost
- Renovated and converted to medical in 2016
- Conveniently located just a few blocks south of I-80
- Well located in the trade corridor nearby national retailers including Walmart, AutoZone, Dollar Tree, Dollar General, O'Reilly Auto Parts, Culvers, McDonald's, Wendy's, and Subway, among others