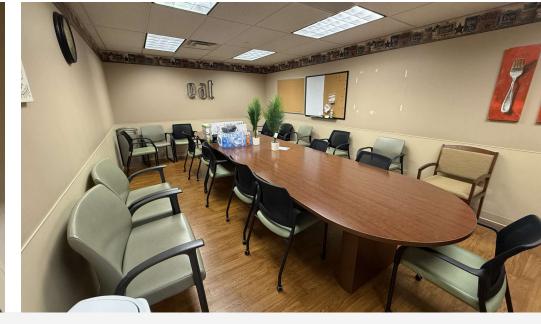

### **Property Overview**

Freestanding medical office building located at the northwest corner of the Main Street & County Rd 1700 N intersection in Princeton, Illinois. The building, previously a grocer, was constructed in 1985 and converted to medical in 2016. The property is zoned B-2: Commercial, and the building features exam rooms, an exercise room, living room, community room, play room, and a large on-site parking lot totaling over 80-spaces (2.95/1,000 SF). The building will be delivered vacant, making it an excellent opportunity for any owner/user. The Property is conveniently located just a few blocks south of Interstate-80 (I-80) and less than one (1) mile from the Amtrak Station. Neighboring retailers include Walmart, Sullivan's Foods, Dollar Tree, Dollar General, AutoZone, Culvers, McDonald's, Wendy's, and Subway among others.

### **Property Highlights**

- Opportunity to purchase a well located commercial building well below replacement cost
- Renovated and converted to medical in 2016
- Conveniently located just a few blocks south of I-80
- Well located in the trade corridor nearby national retailers including Walmart, AutoZone, Dollar Tree, Dollar General, O'Reilly Auto Parts, Culvers, McDonald's, Wendy's, and Subway, among others