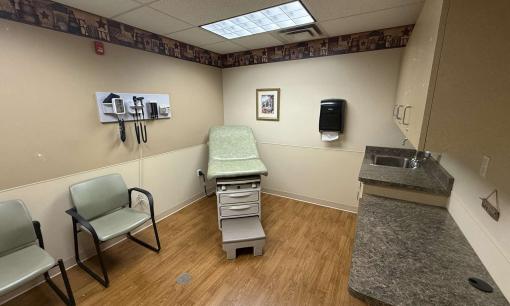

### **Property Overview**

Freestanding medical office building located at the northwest corner of the Main Street & County Rd 1700 N intersection in Princeton, Illinois. The building, previously a grocer, was constructed in 1985 and converted to medical in 2016. The property is zoned B-2: Commercial, and the building features exam rooms, an exercise room, living room, community room, play room, and a large on-site parking lot totaling over 80-spaces (2.95/1,000 SF). The building will be delivered vacant, making it an excellent opportunity for any owner/user. The Property is conveniently located just a few blocks south of Interstate-80 (I-80) and less than one (1) mile from the Amtrak Station. Neighboring retailers include Walmart, Sullivan's Foods, Dollar Tree, Dollar General, AutoZone, Culvers, McDonald's, Wendy's, and Subway among others.

### **Property Highlights**

- Opportunity to purchase a well located commercial building well below replacement cost
- Renovated and converted to medical in 2016
- Conveniently located just a few blocks south of I-80
- Well located in the trade corridor nearby national retailers including Walmart, AutoZone, Dollar Tree, Dollar General, O'Reilly Auto Parts, Culvers, McDonald's, Wendy's, and Subway, among others