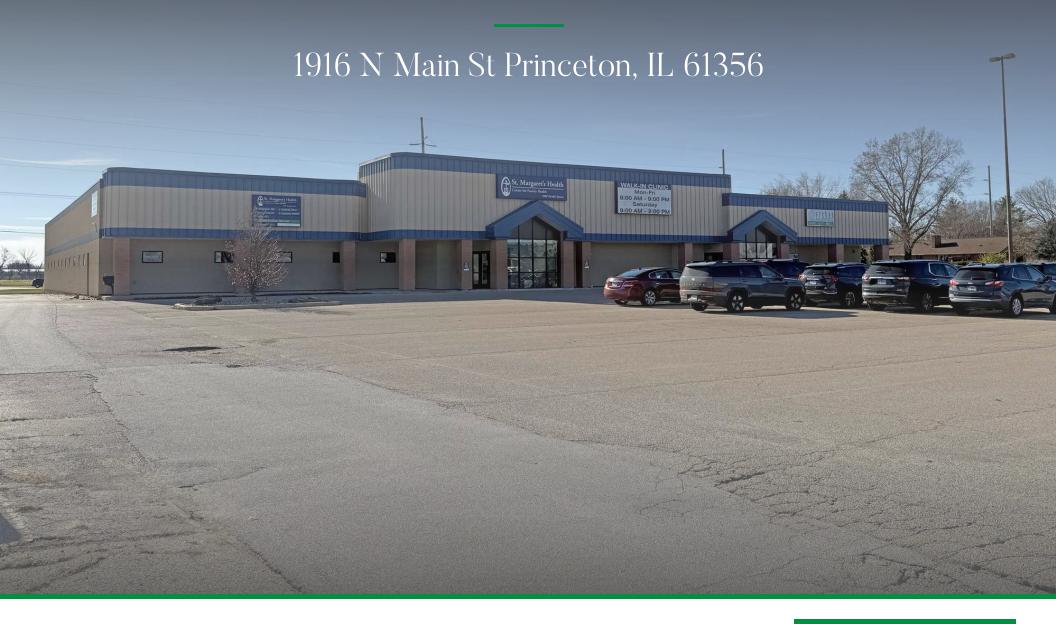

### **Property Overview**

Freestanding medical office building located at the northwest corner of the Main Street & County Rd 1700 N intersection in Princeton, Illinois. The building, previously a grocer, was constructed in 1985 and converted to medical in 2016. The property is zoned B-2: Commercial, and the building features exam rooms, an exercise room, living room, community room, play room, and a large on-site parking lot totaling over 80-spaces (2.95/1,000 SF). The building will be delivered vacant, making it an excellent opportunity for any owner/user. The Property is conveniently located just a few blocks south of Interstate-80 (I-80) and less than one (1) mile from the Amtrak Station. Neighboring retailers include Walmart, Sullivan's Foods, Dollar Tree, Dollar General, AutoZone, Culvers, McDonald's, Wendy's, and Subway among others.

## BANKRUPTCY SALE

1916 N Main St Princeton, IL 61356

O: 847.780.8063 C: 847.542.9058 mtarshis@frontlinerepartners.com Andrew Rubin Executive Vice President

**0:** 224.628.4005 **C:** 224.628.4005 arubin@frontlinerepartners.com