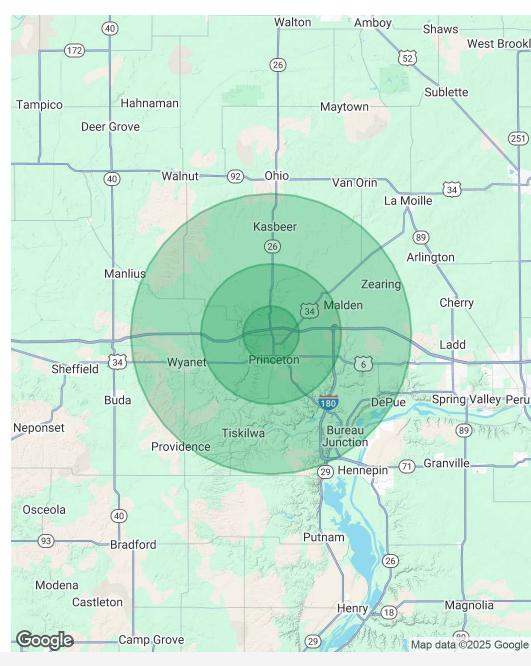

**Andrew Picchietti** Vice President

847.602.2005 apicchietti@frontlinerepartners.com **Zack Pearlstein** Senior Vice President

zpearlstein@frontlinerepartners.com

| Population                            | 2 Miles          | 5 Miles          | 10 Miles          |
|---------------------------------------|------------------|------------------|-------------------|
| Total Population                      | 6,697            | 9,217            | 13,850            |
| Average Age                           | 45               | 46               | 45                |
| Average Age (Male)                    | 43               | 44               | 44                |
| Average Age (Female)                  | 47               | 48               | 47                |
|                                       |                  |                  |                   |
| Households & Income                   | 2 Miles          | 5 Miles          | 10 Miles          |
| Households & Income  Total Households | 2 Miles<br>3,022 | 5 Miles<br>4,163 | 10 Miles<br>6,123 |
|                                       |                  |                  |                   |
| Total Households                      | 3,022            | 4,163            | 6,123             |

Demographics data derived from AlphaMap