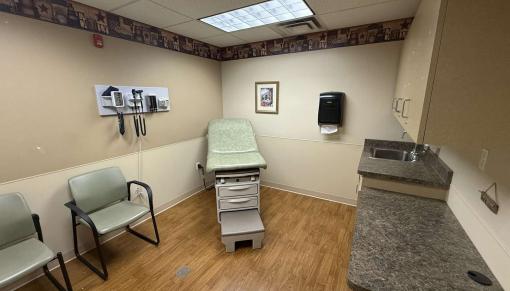

### **Property Overview**

Freestanding medical office building located at the northwest corner of the Main Street & County Rd 1700 N intersection in Princeton, Illinois. The building, previously a grocer, was constructed in 1985 and converted to medical in 2016. The property is zoned B-2: Commercial, and the building features exam rooms, an exercise room, living room, community room, play room, and a large on-site parking lot totaling over 80-spaces (2.95/1,000 SF). The building will be delivered vacant, making it an excellent opportunity for any owner/user. The Property is conveniently located just a few blocks south of Interstate-80 (I-80) and less than one (1) mile from the Amtrak Station. Neighboring retailers include Walmart, Sullivan's Foods, Dollar Tree, Dollar General, AutoZone, Culvers, McDonald's, Wendy's, and Subway among others.

### **Property Highlights**

- Opportunity to purchase a well located commercial building well below replacement cost
- Renovated and converted to medical in 2016
- Conveniently located just a few blocks south of I-80
- Well located in the trade corridor nearby national retailers including Walmart, AutoZone, Dollar Tree, Dollar General, O'Reilly Auto Parts, Culvers, McDonald's, Wendy's, and Subway, among others