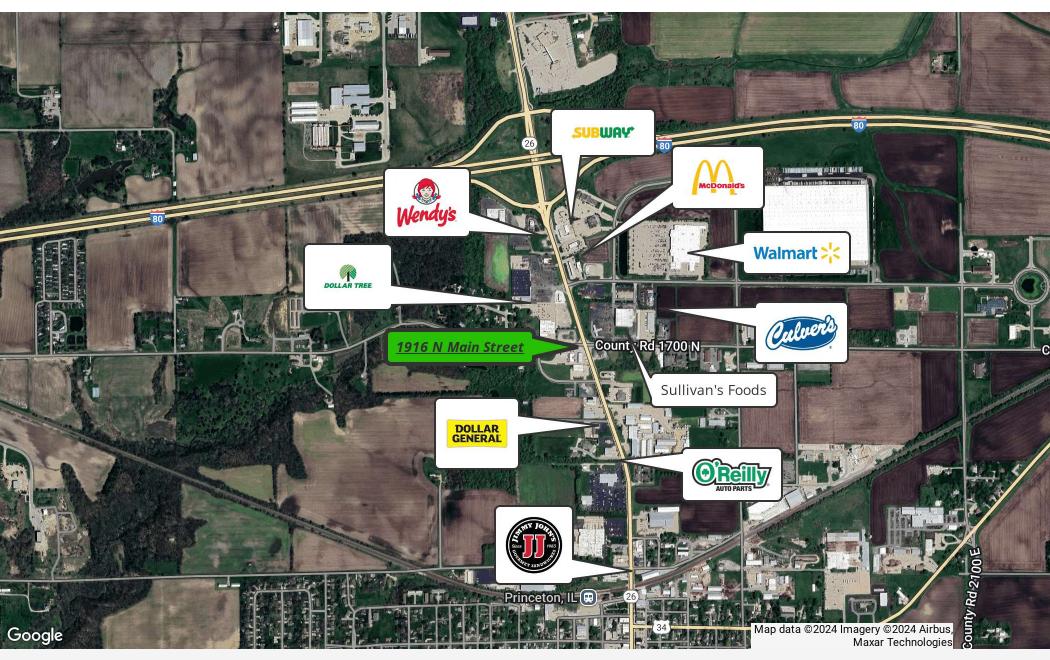

### **Property Overview**

Freestanding medical office building located at the northwest corner of the Main Street & County Rd 1700 N intersection in Princeton, Illinois. The building, previously a grocer, was constructed in 1985 and converted to medical in 2016. The property is zoned B-2: Commercial, and the building features exam rooms, an exercise room, living room, community room, play room, and a large on-site parking lot totaling over 80-spaces (2.95/1,000 SF). The building will be delivered vacant, making it an excellent opportunity for any owner/user. The Property is conveniently located just a few blocks south of Interstate-80 (I-80) and less than one (1) mile from the Amtrak Station. Neighboring retailers include Walmart, Sullivan's Foods, Dollar Tree, Dollar General, AutoZone, Culvers, McDonald's, Wendy's, and Subway among others.

### **Property Highlights**

- Opportunity to purchase a well located commercial building well below replacement cost
- Renovated and converted to medical in 2016
- Conveniently located just a few blocks south of I-80
- Well located in the trade corridor nearby national retailers including Walmart, AutoZone, Dollar Tree, Dollar General, O'Reilly Auto Parts, Culvers, McDonald's, Wendy's, and Subway, among others