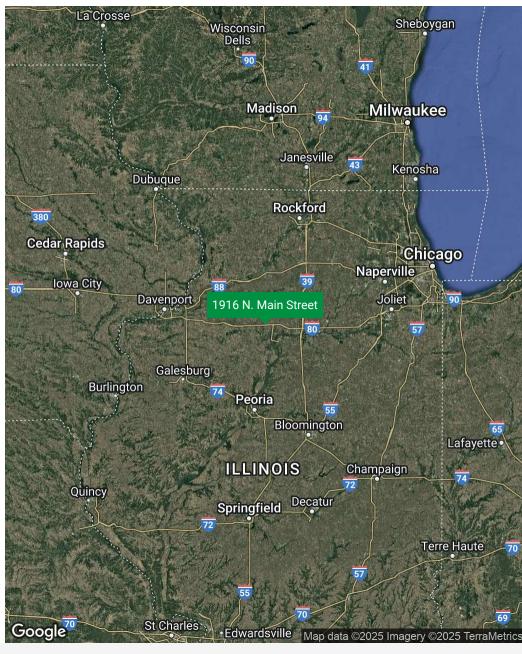

### **Property Overview**

Freestanding medical office building located at the northwest corner of the Main Street & County Rd 1700 N intersection in Princeton, Illinois. The building, previously a grocer, was constructed in 1985 and converted to medical in 2016. The property is zoned B-2: Commercial, and the building features exam rooms, an exercise room, living room, community room, play room, and a large on-site parking lot totaling over 80-spaces (2.95/1,000 SF). The building will be delivered vacant, making it an excellent opportunity for any owner/user. The Property is conveniently located just a few blocks south of Interstate-80 (I-80) and less than one (1) mile from the Amtrak Station. Neighboring retailers include Walmart, Sullivan's Foods, Dollar Tree, Dollar General, AutoZone, Culvers, McDonald's, Wendy's, and Subway among others.

## BANKRUPTCY SALE

1916 N Main St Princeton, IL 61356

O: 847.780.8063 C: 847.542.9058 mtarshis@frontlinerepartners.com Andrew Rubin Executive Vice President

**0:** 224.628.4005 **C:** 224.628.4005 arubin@frontlinerepartners.com