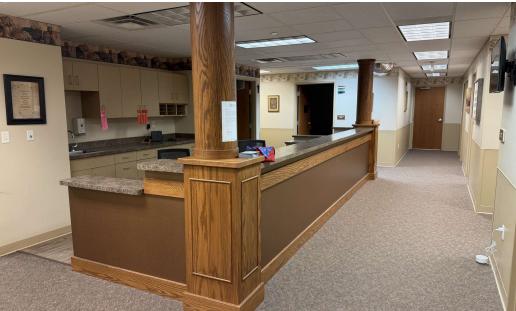

### **Property Overview**

Freestanding medical office building located at the northwest corner of the Main Street & County Rd 1700 N intersection in Princeton, Illinois. The building, previously a grocer, was constructed in 1985 and converted to medical in 2016. The property is zoned B-2: Commercial, and the building features exam rooms, an exercise room, living room, community room, play room, and a large on-site parking lot totaling over 80-spaces (2.95/1,000 SF). The building will be delivered vacant, making it an excellent opportunity for any owner/user. The Property is conveniently located just a few blocks south of Interstate-80 (I-80) and less than one (1) mile from the Amtrak Station. Neighboring retailers include Walmart, Sullivan's Foods, Dollar Tree, Dollar General, AutoZone, Culvers, McDonald's, Wendy's, and Subway among others.

### **Property Highlights**

- Opportunity to purchase a well located commercial building well below replacement cost
- Renovated and converted to medical in 2016
- Conveniently located just a few blocks south of I-80
- Well located in the trade corridor nearby national retailers including Walmart, AutoZone, Dollar Tree, Dollar General, O'Reilly Auto Parts, Culvers, McDonald's, Wendy's, and Subway, among others