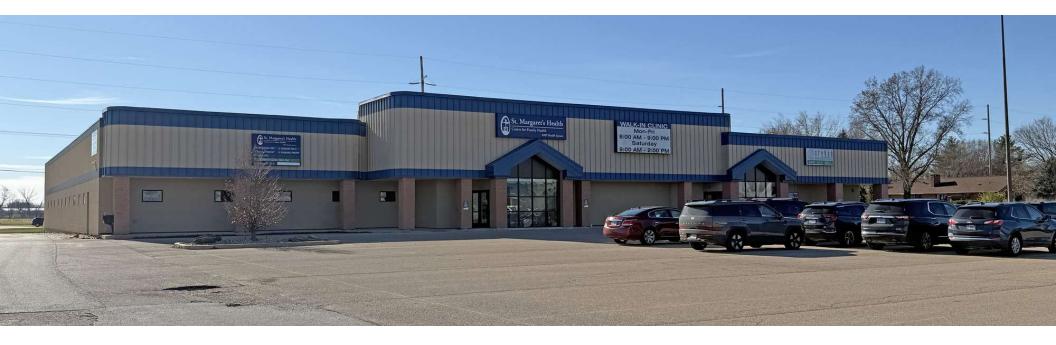

### **Property Overview**

Freestanding medical office building located at the northwest corner of the Main Street & County Rd 1700 N intersection in Princeton, Illinois. The building, previously a grocer, was constructed in 1985 and converted to medical in 2016. The property is zoned B-2: Commercial, and the building features exam rooms, an exercise room, living room, community room, play room, and a large on-site parking lot totaling over 80-spaces (2.95/1,000 SF). The building will be delivered vacant, making it an excellent opportunity for any owner/user. The Property is conveniently located just a few blocks south of Interstate-80 (I-80) and less than one (1) mile from the Amtrak Station. Neighboring retailers include Walmart, Sullivan's Foods, Dollar Tree, Dollar General, AutoZone, Culvers, McDonald's, Wendy's, and Subway among others.

## BANKRUPTCY SALE

1916 N Main St Princeton, IL 61356

O: 847.780.8063 C: 847.542.9058 mtarshis@frontlinerepartners.com Andrew Rubin Executive Vice President

**0:** 224.628.4005 **C:** 224.628.4005 arubin@frontlinerepartners.com