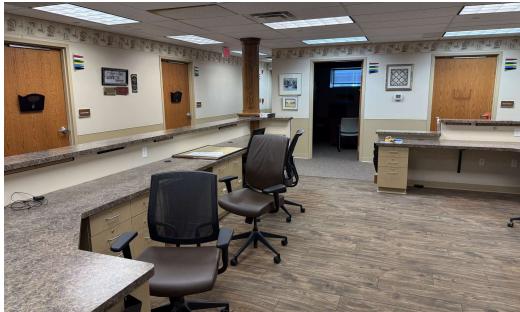

### **Property Overview**

Freestanding medical office building located at the northwest corner of the Main Street & County Rd 1700 N intersection in Princeton, Illinois. The building, previously a grocer, was constructed in 1985 and converted to medical in 2016. The property is zoned B-2: Commercial, and the building features exam rooms, an exercise room, living room, community room, play room, and a large on-site parking lot totaling over 80-spaces (2.95/1,000 SF). The building will be delivered vacant, making it an excellent opportunity for any owner/user. The Property is conveniently located just a few blocks south of Interstate-80 (I-80) and less than one (1) mile from the Amtrak Station. Neighboring retailers include Walmart, Sullivan's Foods, Dollar Tree, Dollar General, AutoZone, Culvers, McDonald's, Wendy's, and Subway among others.

### **Property Highlights**

- Opportunity to purchase a well located commercial building well below replacement cost
- Renovated and converted to medical in 2016
- Conveniently located just a few blocks south of I-80
- Well located in the trade corridor nearby national retailers including Walmart, AutoZone, Dollar Tree, Dollar General, O'Reilly Auto Parts, Culvers, McDonald's, Wendy's, and Subway, among others