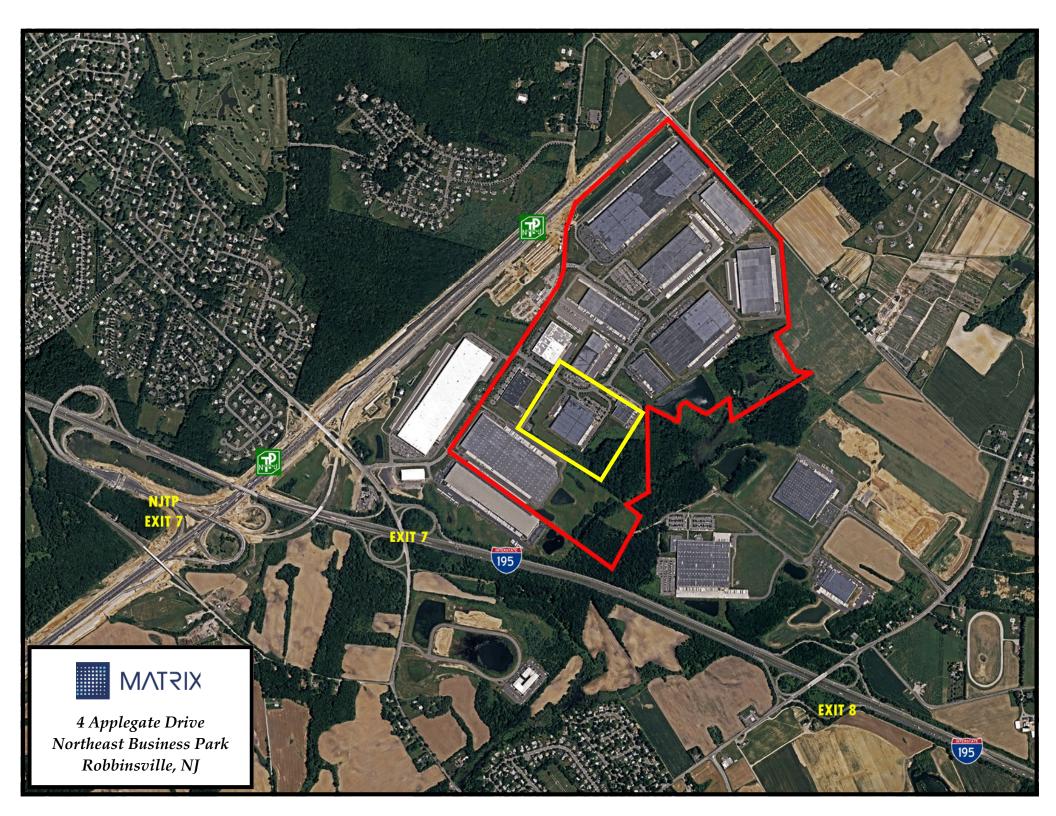

## 4 Applegate Drive Northeast Business Park 209,744 SF Available

4 Applegate Drive is a 265,014 SF industrial building located within Northeast Business Park. The building is located within close proximity of the Exit 7A interchange of the New Jersey Turnpike and Exit 7 of Interstate 195, the primary east-west artery within this region. <u>Foreign Trade Zone</u> status is designated for the entire park.

Northeast Business Park boasts an impressive roster of business residents that include: W.W. Grainger, Lifetime Brands, Inc., Sleepy's and several other regional operators. The Park is contiguous to Matrix Business Park at 7A, a 480 acre industrial park that includes Mercedes Benz of America and McMaster Carr Co.