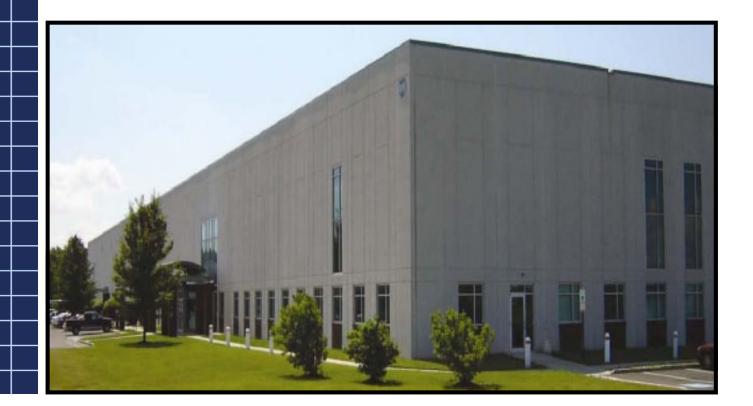

## 4 Applegate Drive Northeast Business Park 209,744 SF Available

4 Applegate Drive is a 265,014 SF industrial building located within Northeast Business Park. The building is located within close proximity of the Exit 7A interchange of the New Jersey Turnpike and Exit 7 of Interstate 195, the primary east-west artery within this region. <u>Foreign Trade Zone</u> status is designated for the entire park.

This state-of-the-art facility includes 32' clear height, plentiful door positions and an ESFR fire suppression system. 4 Applegate Drive, with its proximity to the Turnpike and I-195, provides superb access to the major freight-moving roadways in the Northeast, with direct routes to New York City, Port Elizabeth and Newark Airport; the Philadelphia docks and airport are reachable within 40 minutes.