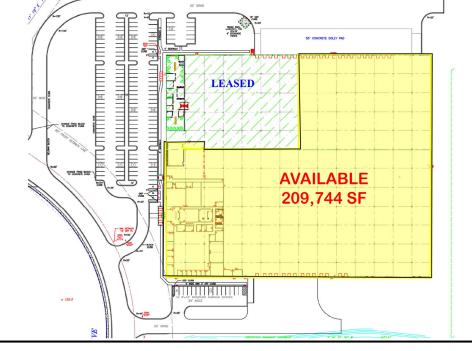

## 4 Applegate Drive Northeast Business Park 209,744 SF Available

4 Applegate Drive is a 265,014 SF industrial building located within Northeast Business Park. The building is located within close proximity of the Exit 7A interchange of the New Jersey Turnpike and Exit 7 of Interstate 195, the primary east-west artery within this region. <u>Foreign Trade Zone</u> status is designated for the entire park.

#### FEATURES of AVAILABLE UNIT

- 209,744 SF
- 27 dock doors with
  2 drive-in doors
- 471' deep, cross-dock configuration
- Office to be demolished/ built-to-suit
- 32" clear height
- ESFR sprinkler system