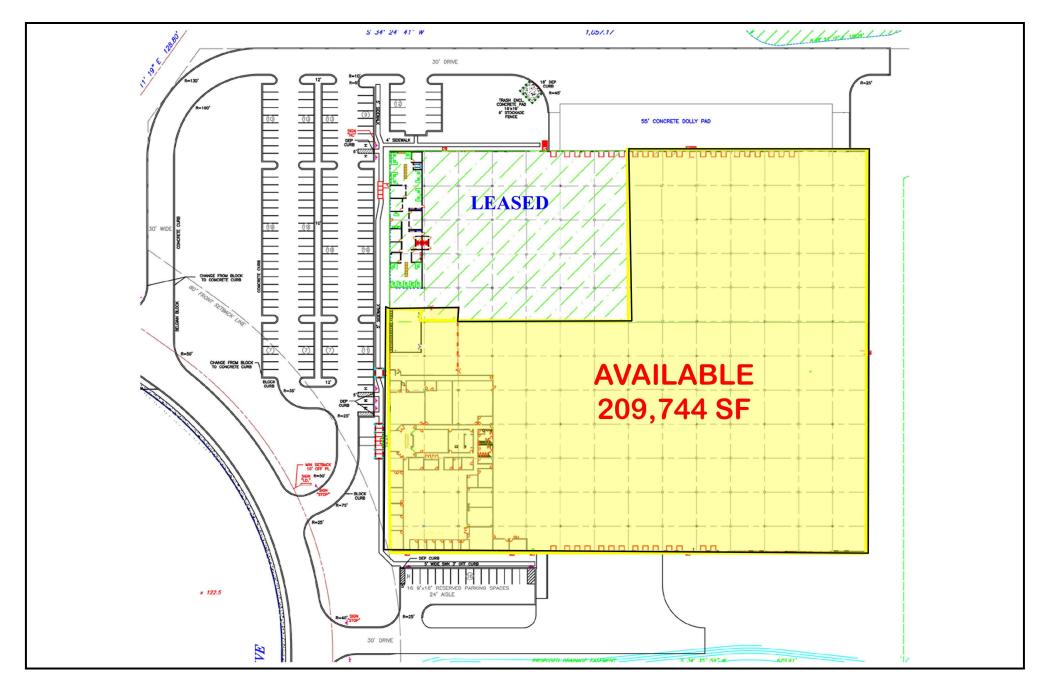

## 4 Applegate Drive Northeast Business Park 209,744 SF Available

4 Applegate Drive is a 265,014 SF industrial building located within Northeast Business Park. The building is located within close proximity of the Exit 7A interchange of the New Jersey Turnpike and Exit 7 of Interstate 195, the primary east-west artery within this region. <u>Foreign Trade Zone</u> status is designated for the entire park.

#### FEATURES of AVAILABLE UNIT

- 209,744 SF
- 27 dock doors with
  2 drive-in doors
- 471' deep, cross-dock configuration
- Office to be demolished/ built-to-suit
- 32" clear height
- ESFR sprinkler system