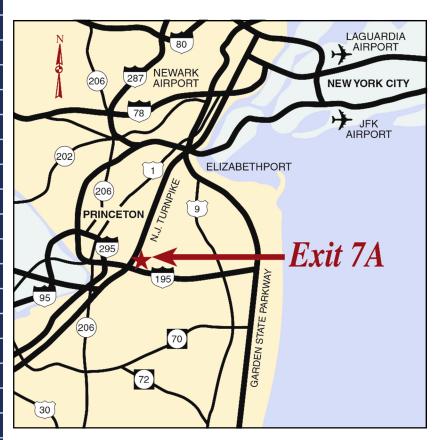

## 4 Applegate Drive Northeast Business Park 209,744 SF Available

4 Applegate Drive is a 265,014 SF industrial building located within Northeast Business Park. The building is located within close proximity of the Exit 7A interchange of the New Jersey Turnpike and Exit 7 of Interstate 195, the primary east-west artery within this region. <u>Foreign Trade Zone</u> status is designated for the entire park.

This state-of-the-art facility includes 32' clear height, plentiful door positions and an ESFR fire suppression system. 4 Applegate Drive, with its proximity to the Turnpike and I-195, provides superb access to the major freight-moving roadways in the Northeast, with direct routes to New York City, Port Elizabeth and Newark Airport; the Philadelphia docks and airport are reachable within 40 minutes.

#### ACCESS:

1 hour 15 minutes from New York. 50 minutes from Philadelphia.

#### **ROADWAYS:**

Visibility from and immediate access to NJ Turnpike and I-195 Interchange. I-295, US Route 130, Route 1 and I-95 within 10 minutes of Interchange.

#### AIR:

50 minutes from Newark International Airport. 40 minutes to Philadelphia International Airport. 70 minutes from Kennedy International Airport.

#### SEA:

50 minutes to Port Newark/Port Elizabeth, the most complete port facility in the world and 40 minutes from the Philadelphia docks.