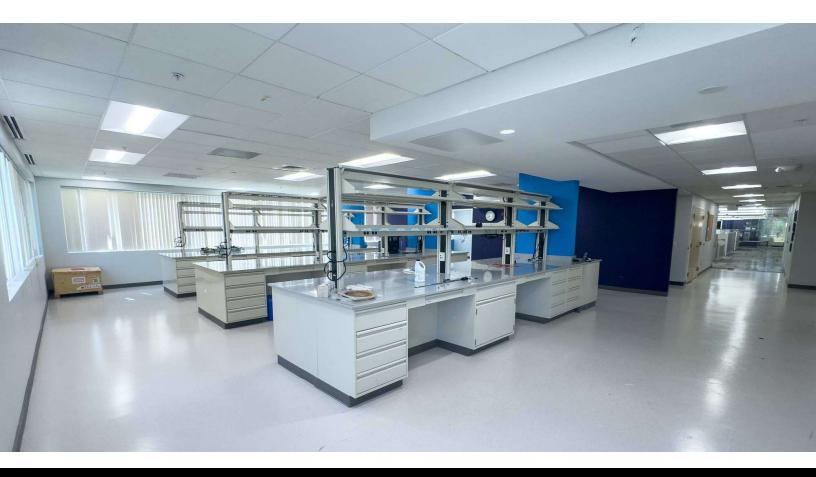

## FOR LEASE • LAKE WILLIAMS CENTER | 26 FOREST STREET Lab Space Photos

#### PROPERTY DESCRIPTION

Kelleher & Sadowsky Associates, Inc. is pleased to present 8,792 Square feet of existing lab space at the Lake Williams Center. Equipped with existing casework, plumbing, and gas hookups, the space is ideal for biotechnology groups looking for plug and play lab space.

#### **OFFERING SUMMARY**

| Space Type             | Lab                                             |
|------------------------|-------------------------------------------------|
| Space Size             | 8,792 SF                                        |
| Existing Lab Amenities | Casework, plumbing and gas hookups, ample power |
| Lease Rate             | Negotiable                                      |