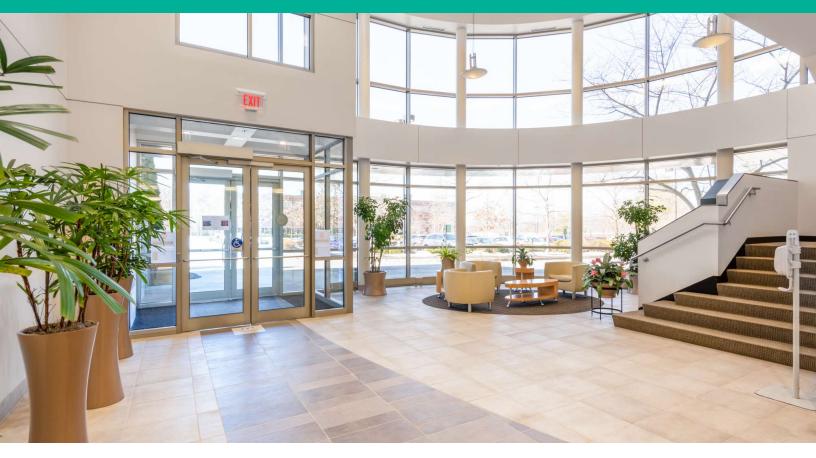

#### ABOUT LAKE WILLIAMS CENTER

Lake Williams Center totals 210,000 square feet of premium office space and amenities. Comprised of two three-story Class A buildings, the business park sits in a tranquil 61-acre lakeside setting. Property features include monument signage, ample surface-level parking, sun-filled double-height open atriums, and tenant directories throughout the buildings. Both office buildings are Wired Certified Gold, with internet service providers including Verizon FiOS-Fiber, Crown Castle Fiber-Fiber, Comcast-Coaxial, Verizon-Copper, Verizon-Fiber, Windstream-Fiber. Tenants and guests have access to the on-site, full service café, common seating areas for informal meetings, the table-top game area, and outdoor patios with seating. Conveniently located, take advantage of the Center's proximity to many area amenities, including hospitality, restaurants, retail, daycare, and the Marlborough/Westborough Boston Logan Airport Shuttle. Lake Williams Corporate Center is directly adjacent to the interchange of I-495/Route 20 and the new I-495 interchange at Exit 23C. The Massachusetts Turnpike (I-90) is located just five miles away. Join regional corporate neighbors such as TJX, Hologic, Wellington Management, and IPG Photonics from inside this best-in-class property