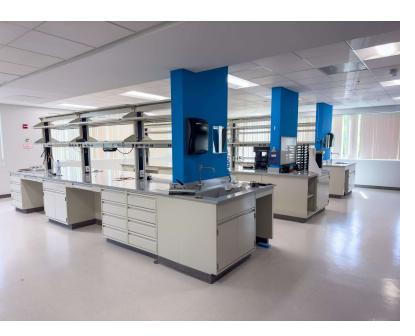

## FOR LEASE • LAKE WILLIAMS CENTER | 26 FOREST STREET Lab Space Photos

#### PROPERTY DESCRIPTION

Kelleher & Sadowsky Associates, Inc. is pleased to present 8,792 Square feet of existing lab space at the Lake Williams Center. Equipped with existing casework, plumbing, and gas hookups, the space is ideal for biotechnology groups looking for plug and play lab space.