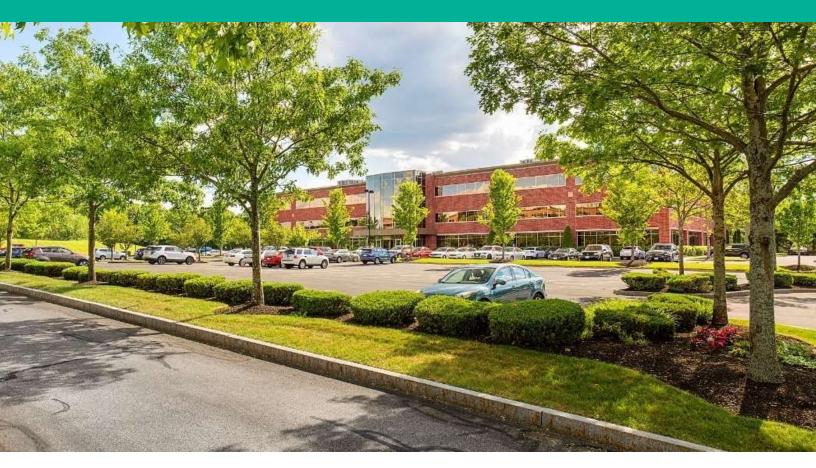

### FOR LEASE • LAKE WILLIAMS CENTER | 26 FOREST STREET About

#### ABOUT LAKE WILLIAMS CENTER

Lake Williams Center totals 210,000 square feet of premium office space and amenities. Comprised of two three-story Class A buildings, the business park sits in a tranquil 61-acre lakeside setting. Property features include monument signage, ample surface-level parking, sun-filled double-height open atriums, and tenant directories throughout the buildings. Both office buildings are Wired Certified Gold, with internet service providers including Verizon FiOS-Fiber, Crown Castle Fiber-Fiber, Comcast-Coaxial, Verizon-Copper, Verizon-Fiber, Windstream-Fiber. Tenants and guests have access to the on-site, full service café, common seating areas for informal meetings, the table-top game area, and outdoor patios with seating. Conveniently located, take advantage of the Center's proximity to many area amenities, including hospitality, restaurants, retail, daycare, and the Marlborough/Westborough Boston Logan Airport Shuttle. Lake Williams Corporate Center is directly adjacent to the interchange of I-495/Route 20 and the new I-495 interchange at Exit 23C. The Massachusetts Turnpike (I-90) is located just five miles away. Join regional corporate neighbors such as TJX, Hologic, Wellington Management, and IPG Photonics from inside this best-in-class property