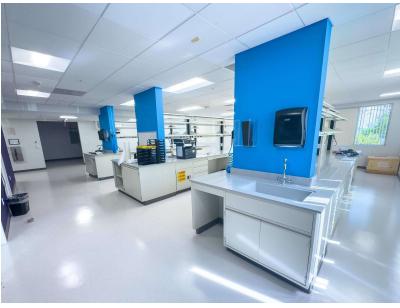

## FOR LEASE • LAKE WILLIAMS CENTER | 26 FOREST STREET Lab Space Photos

#### PROPERTY DESCRIPTION

Kelleher & Sadowsky Associates, Inc. is pleased to present 8,792 Square feet of existing lab space at the Lake Williams Center. Equipped with existing casework, plumbing, and gas hookups, the space is ideal for biotechnology groups looking for plug and play lab space.

#### **OFFERING SUMMARY**

| Space Type             | Lab                                             |
|------------------------|-------------------------------------------------|
| Space Size             | 8,792 SF                                        |
| Existing Lab Amenities | Casework, plumbing and gas hookups, ample power |
| Lease Rate             | Negotiable                                      |