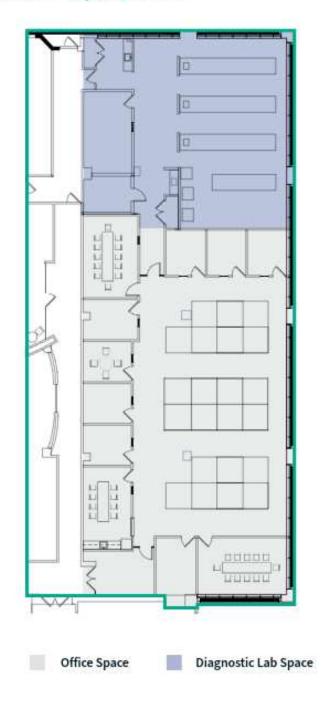

looking for plug and play lab space.

#### **OFFERING SUMMARY**

| Space Type             | Lab                                             |
|------------------------|-------------------------------------------------|
| Space Size             | 8,792 SF                                        |
| Existing Lab Amenities | Casework, plumbing and gas hookups, ample power |
| Lease Rate             | Negotiable                                      |

| DEMOGRAPHICS      | 1 MILE    | 3 MILES   | 5 MILES   |
|-------------------|-----------|-----------|-----------|
| Total Households  | 2,313     | 15,927    | 37,074    |
| Total Population  | 5,656     | 41,148    | 94,850    |
| Average HH Income | \$139,816 | \$143,494 | \$157,239 |



# 26 Forest Street | FloorPlan

First Floor - 8,792 SF





## FOR LEASE • LAKE WILLIAMS CENTER | 26 FOREST STREET Lab Space Photos









### FOR LEASE • LAKE WILLIAMS CENTER | 26 FOREST STREET About



#### ABOUT LAKE WILLIAMS CENTER

Lake Williams Center totals 210,000 square feet of premium office space and amenities. Comprised of two three-story Class A buildings, the business park sits in a tranquil 61-acre lakeside setting. Property features include monument signage, ample surface-level parking, sun-filled double-height open atriums, and tenant directories throughout the buildings. Both office buildings are Wired Certified Gold, with internet service providers including Verizon FiOS-Fiber, Crown Castle Fiber-Fiber, Comcast-Coaxial, Verizon-Copper, Verizon-Fiber, Windstream-Fiber. Tenants and guests have access to the on-site, full serv