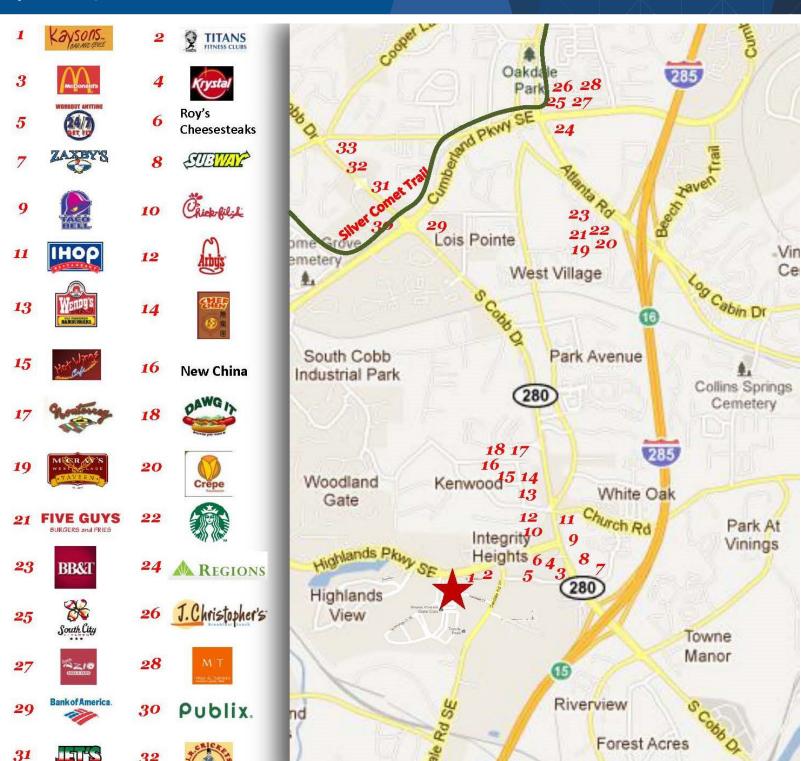

## **Highlands Park**

3300 Highlands Parkway Smyrna, GA 30082

33 Walgreens

32

Richard Bowers & Co. 260 Peachtree Street | Suite 2400 Atlanta, GA 30303 (404) 816-1600 www.richardbowers.com

For More Information contact: