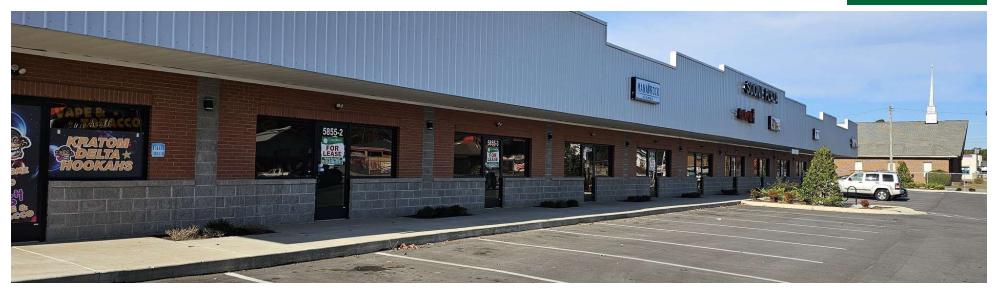

### **Property Overview:**

5855 currently has four available suites: Suites 3, 5, and 11, each boasting a size of 1,000 square feet. These suites are newly constructed and aesthetically pleasing. The property owner is seeking a monthly rental rate of \$1,800, encompassing both rent and additional costs such as tax and CAM (Common Area Maintenance). This straightforward pricing structure provides clarity for potential tenants, streamlining the leasing process. For any further inquiries or specific details regarding these suites, please do not hesitate to seek additional information.

### LEASE SPACES

#### **AVAILABLE SPACES**

| SUITE                       | TENANT    | SIZE (SF) | LEASE TYPE     | LEASE RATE        | DESCRIPTION |
|-----------------------------|-----------|-----------|----------------|-------------------|-------------|
| 5855 Yadkin Road - Suite 2  | -         | 1,000 SF  | Modified Gross | \$1,800 per month | -           |
| 5855 Yadkin Road - Suite 3  | Available | 1,000 SF  | NNN            | \$1,800 per month | -           |
| 5855 Yadkin Road - Suite 5  | Available | 1,000 SF  | NNN            | \$1,800 per month | -           |
| 5855 Yadkin Road - Suite 11 | Available | 1,000 SF  | NNN            | \$1,800 per month | -           |