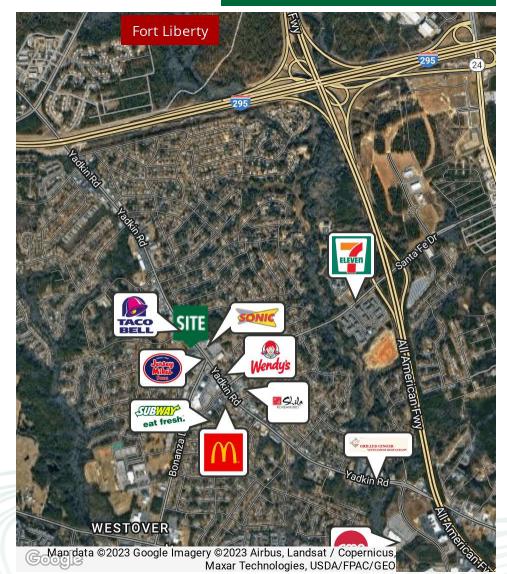

#### DEMOGRAPHICS MAP & REPORT

| POPULATION           | 1 MILE | 5 MILES | 10 MILES |
|----------------------|--------|---------|----------|
| Total Population     | 8,127  | 127,908 | 302,727  |
| Average Age          | 35.5   | 32.1    | 32.8     |
| Average Age (Male)   | 33.0   | 30.9    | 31.0     |
| Average Age (Female) | 37.4   | 33.1    | 34.4     |

Grant - Murray

OMMERCIAL AND INVESTMENT BROKERAGE

| HOUSEHOLDS & INCOME | 1 MILE    | 5 MILES   | 10 MILES  |
|---------------------|-----------|-----------|-----------|
| Total Households    | 3,986     | 57,875    | 132,524   |
| # of Persons per HH | 2.0       | 2.2       | 2.3       |
| Average HH Income   | \$51,452  | \$49,796  | \$53,671  |
| Average House Value | \$105,912 | \$112,876 | \$134,305 |