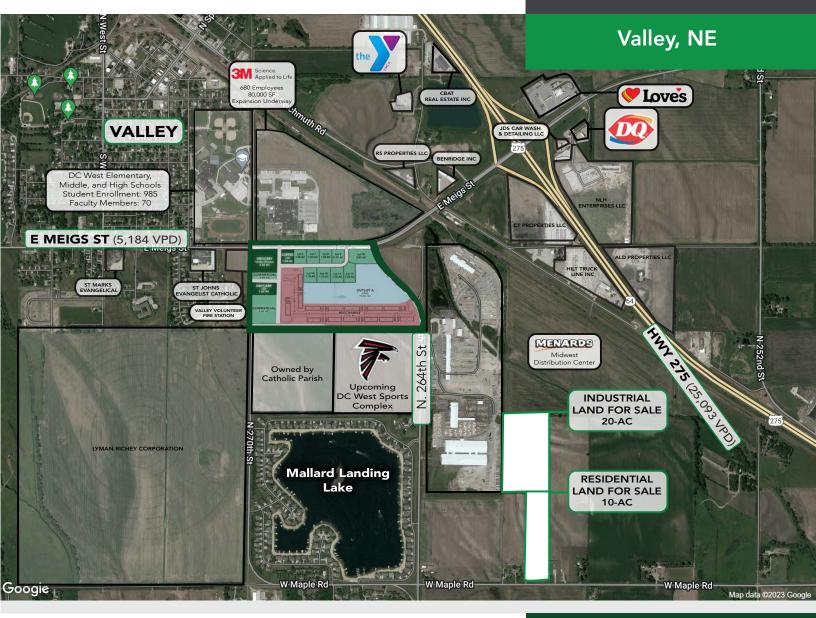

# **PROPERTY HIGHLIGHTS:**

- Rapidly growing and expanding area in Omaha metro.
- Quick access to Hwy 275, midway between Omaha and Fremont; great for a distribution center.
- 15 lake developments in a 4-mile radius; perfect for storage units.

#### CONTACT LISTING AGENTS FOR MORE INFORMATION:

Kirk Hanson kirk@accesscommercial.com C: (402) 616 - 2580 Rocky Pryor rocky@accesscommercial.com C: (402) 216 - 7887 ADDRESS: 264th Street & W Maple Road Valley, NE

LAND AVAILABLE: Industrial: 20 AC Residential: 10 AC

## PRICE:

Industrial: \$2,400,000 Residential: \$395,000