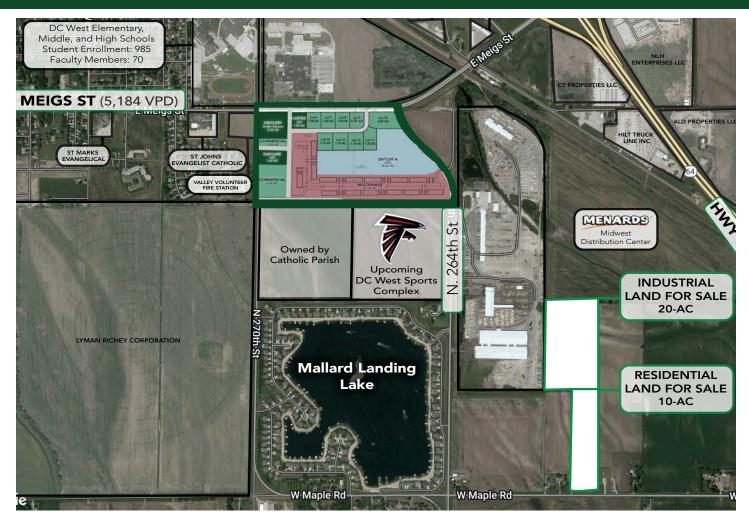

# **PROPERTY HIGHLIGHTS:**

- Rapidly growing and expanding area in Omaha metro.
- Quick access to Hwy 275, midway between Omaha and Fremont; great for a distribution center.
- 15 lake developments in a 4-mile radius; perfect for storage units.

#### CONTACT LISTING AGENTS FOR MORE INFORMATION:

Kirk Hanson kirk@accesscommercial.com C: (402) 616 - 2580 Rocky Pryor rocky@accesscommercial.com C: (402) 216 - 7887 ADDRESS: 264th Street & W Maple Road Valley, NE

LAND AVAILABLE: Industrial: 20 AC Residential: 10 AC

## PRICE:

Industrial: \$2,400,000 Residential: \$395,000