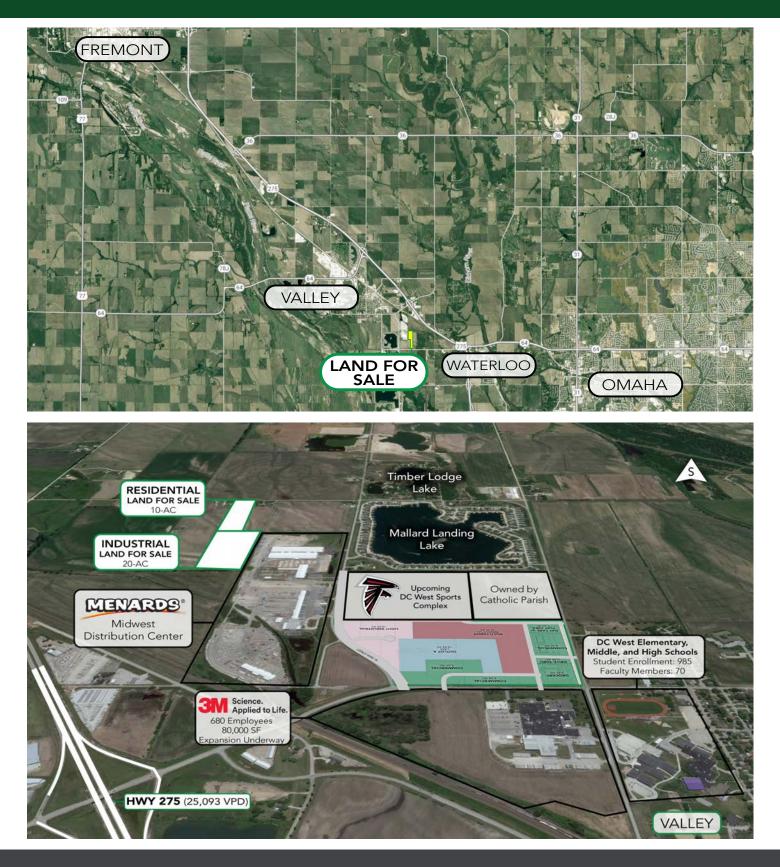

# **PROPERTY HIGHLIGHTS:**

- Rapidly growing and expanding area in Omaha metro.
- Quick access to Hwy 275, midway between Omaha and Fremont; great for a distribution center.
- 15 lake developments in a 4-mile radius; perfect for storage units.

#### CONTACT LISTING AGENTS FOR MORE INFORMATION:

Kirk Hanson kirk@accesscommercial.com C: (402) 616 - 2580 Rocky Pryor rocky@accesscommercial.com C: (402) 216 - 7887 ADDRESS: 264th Street & W Maple Road Valley, NE

LAND AVAILABLE: Industrial: 20 AC Residential: 10 AC

## PRICE:

Industrial: \$2,400,000 Residential: \$395,000