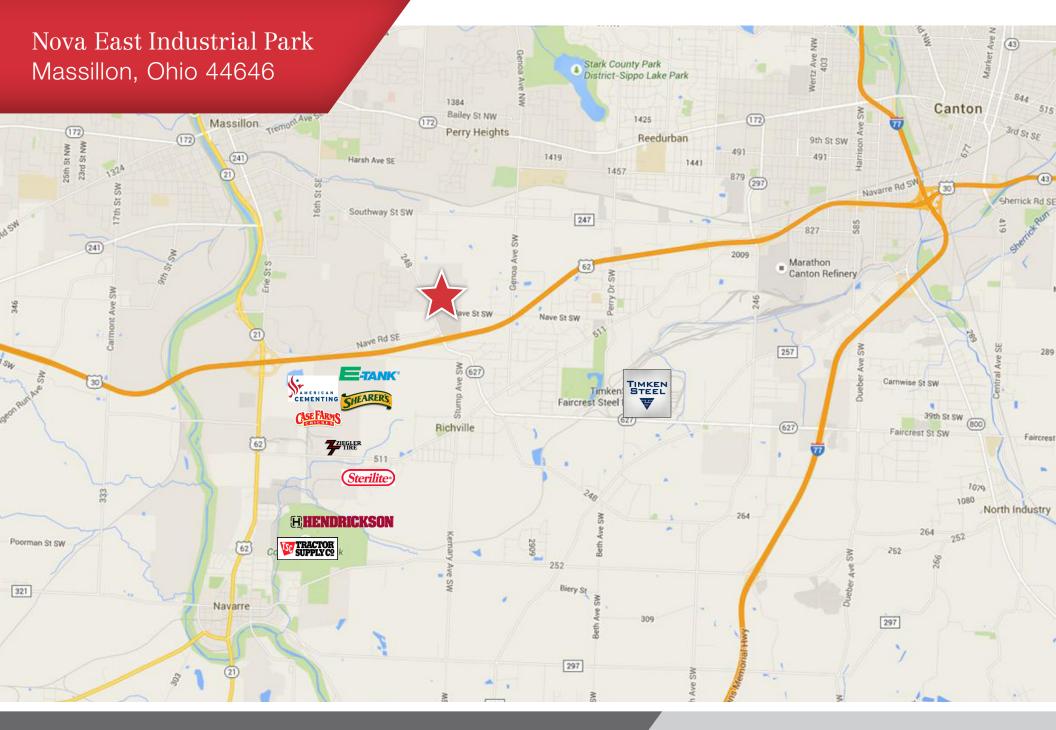

### Nova East Industrial Park

Massillon, Ohio 44646

| LOTS AVAILABLE | 2             |
|----------------|---------------|
| ACRES          | 6.8 to 10     |
| ZONING         | Industrial    |
| SALE PRICE     | \$40,000/Acre |
| GAS            | Dominion      |
| ELECTRIC       | Ohio Edison   |
| WATER          | Aqua Ohio     |
| SEWER          | Massillon     |
|                |               |

- Incentives available
- 2 lots available to choose from.
- Location is ideally positioned on route 30 at the Richville Drive exit.
- Less than 2 miles from Route 21 and approximately 5 miles from I-77.