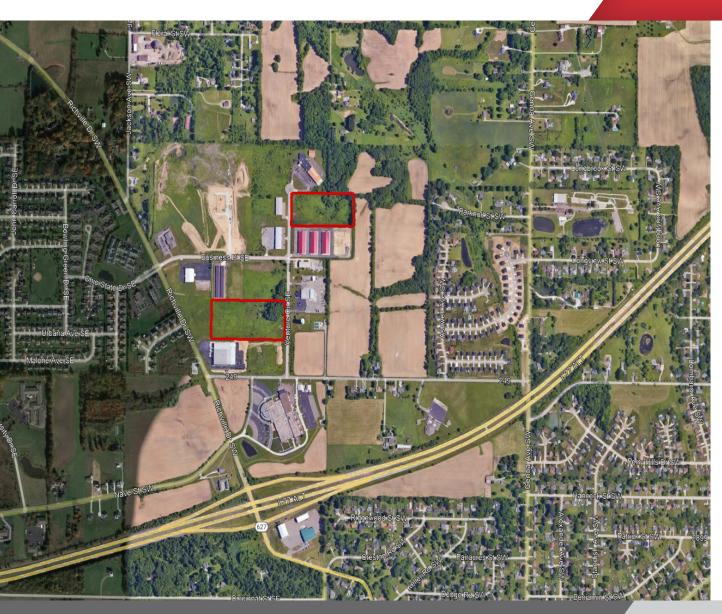

## Nova East Industrial Park Massillon, Ohio 44646

Parcel: 701549 Acres: 6.8 Price: \$40,000/Acre Lot # 992

8

240

Parcel: 701556 Acres: 10 Price: \$40,000/Acre Lot # 999

**Business PI SE** 

249

• First Class, modern industrial park with street lights, wide lanes and curbs.

- Incentives available
- 2 lots available to choose from.
- Location is ideally positioned on route 30 at the Richville Drive exit.
- Less than 2 miles from Route 21 and approximately 5 miles from I-77.