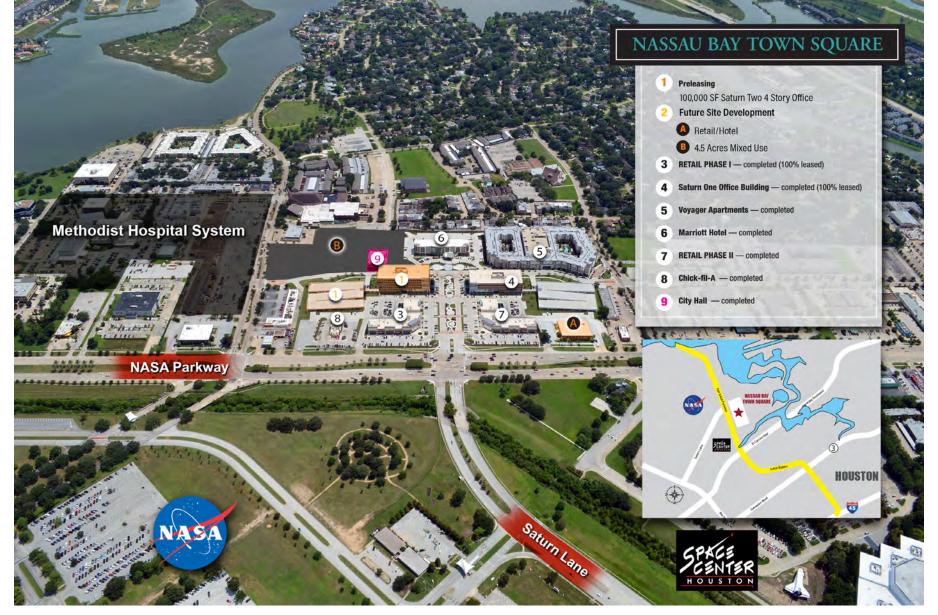

### **LOCATION DESCRIPTIONS**

NASSAU BAY TOWN SQUARE IS CLOSE TO I-45; BUT WITH THE COMPLETION OF THE NASA PARKWAY BYPASS, NASSAU BAY TOWN SQUARE IS EVEN CLOSER AND IS NOW VIRTUALLY LOCATED ON I-45

- NO TRAFFIC LIGHTS BETWEEN 1-45 AND NASSAU BAY
- HIGH VISIBILITY FOR NASA PARKWAY BUSINESS
- POTENTIAL FOR LARGE BUSINESS RELOCATION
- JUST 10 MINUTES TO HOBBY AIRPORT