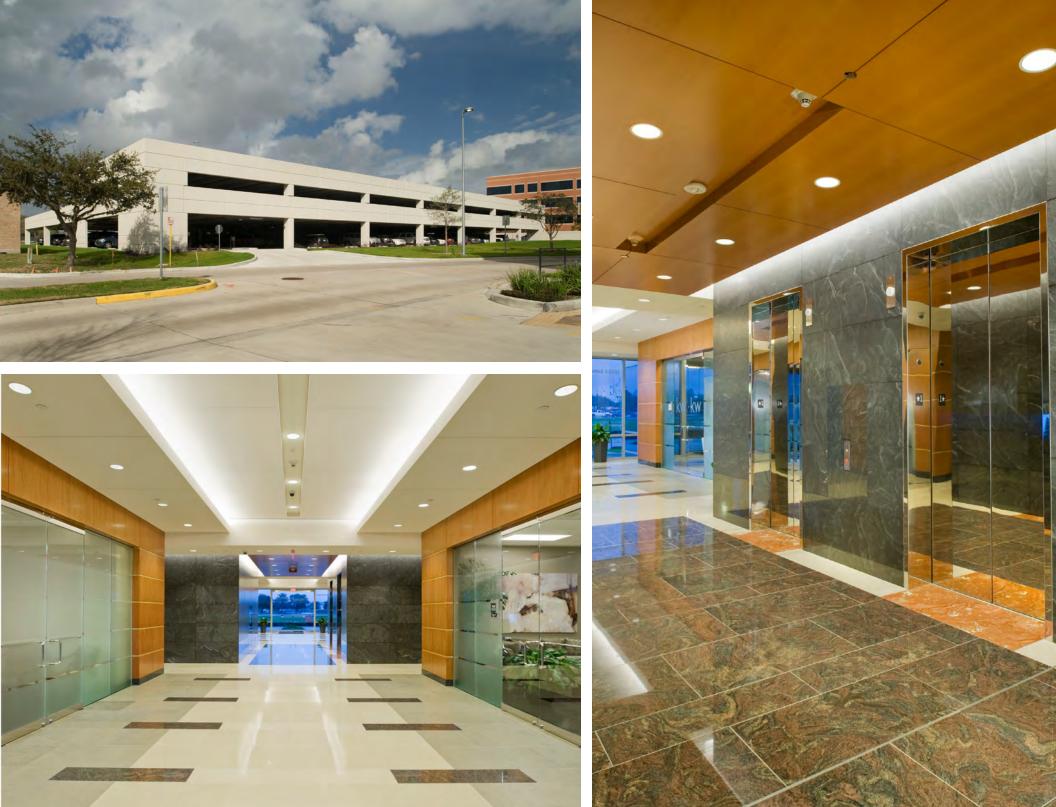

### **PROPERTY HIGHLIGHTS**

**TOTAL SF:** ± 102,000 SF (TO BE BUILT)

TYPICAL FLOOR: ± 26,000 SF

**BUILDING CLASS:** 4 STORY CLASS A BUILDING

2 ADDITIONAL FLOORS CAN

**BE ADDED** 

PARKING RATIO: 4.0/1,000 SF IN COVERED

PARKING GARAGE

**LOCATION: DIRECTLY ACROSS FROM NASA SPACE CENTER** AND CONNECTED TO I-45 BY NASA BYPASS

#### **TOURS**

SATURN ONE IS AVAILABLE FOR TOUR AS AN EXAMPLE OF QUALITY AND LAYOUT

### **LOCATION DESCRIPTIONS**

NASSAU BAY TOWN SQUARE IS CLOSE TO I-45; BUT WITH THE COMPLETION OF THE NASA PARKWAY BYPASS, NASSAU BAY TOWN SQUARE IS EVEN CLOSER AND IS NOW VIRTUALLY LOCATED ON I-45

- NO TRAFFIC LIGHTS BETWEEN 1-45 AND NASSAU BAY
- HIGH VISIBILITY FOR NASA PARKWAY BUSINESS
- POTENTIAL FOR LARGE BUSINESS RELOCATION
- JUST 10 MINUTES TO HOBBY AIRPORT