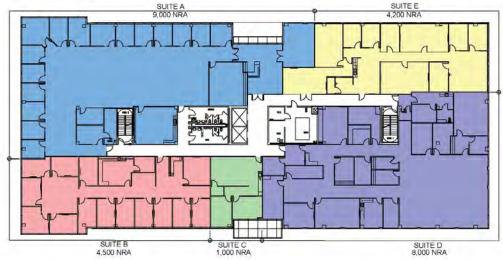

# LEVEL 4: SATURN ONE EXAMPLE

- MINIMAL CORRIDOR ALLOW FOR MAXIMUM USABLE SQUARE FOOTAGE WITH MINIMAL ADD-ON FACTOR
- OPEN FLOOR PLANS WITH DEEP BAY DEPTHS