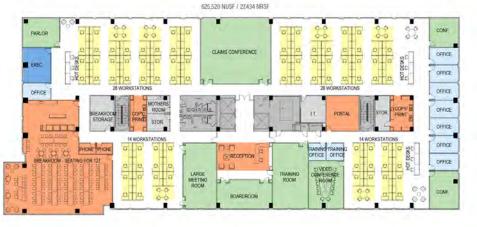

# LEVEL 5: SATURN TWO WORKING EXAMPLE

# LEVEL 6: SATURN TWO WORKING EXAMPLE

| EXECUTIVE        |
|------------------|
| STANDARD OFFICES |
| WORKSTATIONS     |
| CONFERENCE       |
| SHARED SPACES    |
| STORAGE          |

| COUNT | ROOM             | APPROX<br>DIM |
|-------|------------------|---------------|
| 1     | EXECUTIVE OFFICE | 15' X 20      |
| 10    | STANDARD OFFICES | 10' X 15      |
| 84    | WORKSTATIONS     | 6' X 8'       |
| 8     | CONFERENCE       |               |
| 6     | SHARED SPACES    |               |
| 4     | STORAGE          |               |

TOTAL HEADCOUNT FOR LEVELS 5 AND 6-118 (INCL: 104 WORKSTATIONS, 13 STANDARD OFFICES AND 1 EXEC: OFFICE)