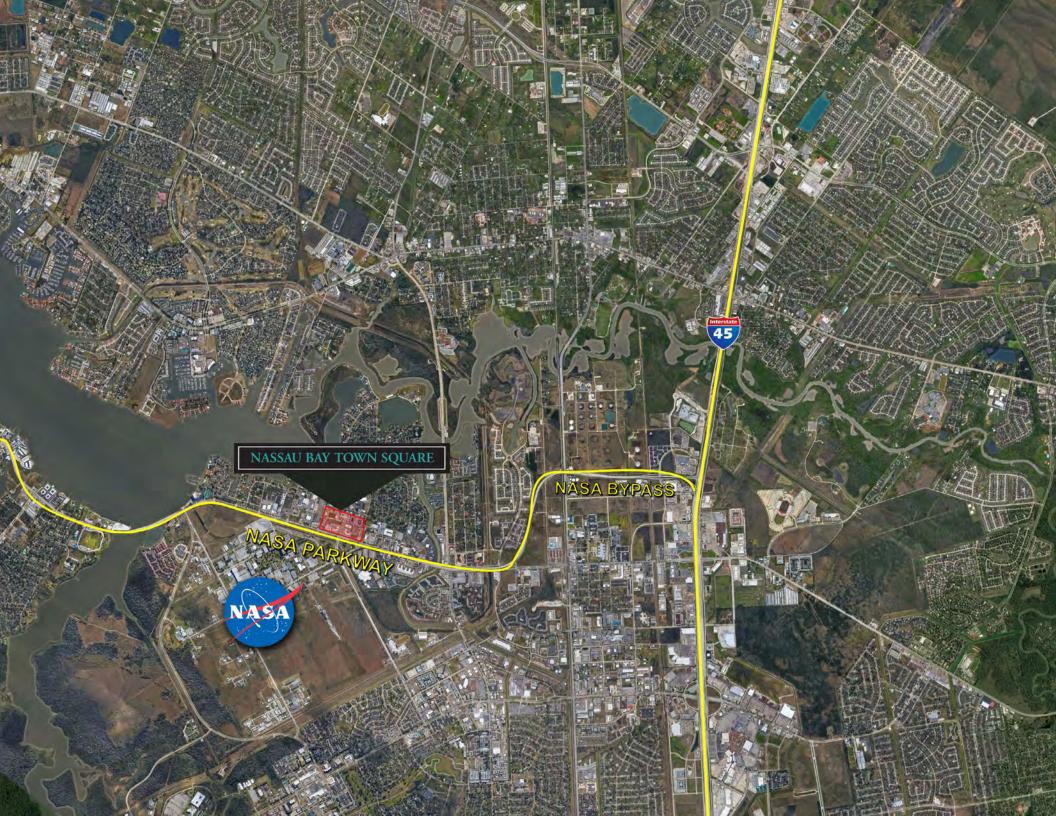

PARKING GARAGE

**LOCATION: DIRECTLY ACROSS FROM NASA SPACE CENTER** AND CONNECTED TO I-45 BY NASA BYPASS

### **LOCATION DESCRIPTIONS**

NASSAU BAY TOWN SQUARE IS CLOSE TO I-45; BUT WITH THE COMPLETION OF THE NASA PARKWAY BYPASS, NASSAU BAY TOWN SQUARE IS EVEN CLOSER AND IS NOW VIRTUALLY LOCATED ON I-45

- NO TRAFFIC LIGHTS BETWEEN 1-45 AND NASSAU BAY
- HIGH VISIBILITY FOR NASA PARKWAY BUSINESS
- POTENTIAL FOR LARGE BUSINESS RELOCATION
- JUST 10 MINUTES TO HOBBY AIRPORT