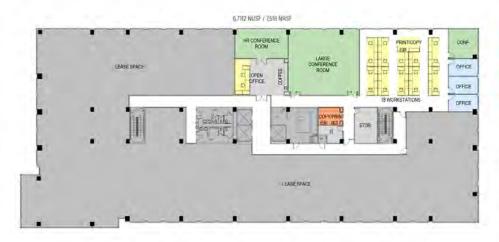

# LEVEL 1: SATURN ONE EXAMPLE

- MINIMAL CORRIDOR ALLOW FOR MAXIMUM USABLE SQUARE FOOTAGE WITH MINIMAL ADD-ON FACTOR
- . OPEN FLOOR PLANS WITH DEEP BAY DEPTHS

# LEVEL 2: SATURN ONE EXAMPLE

- MINIMAL CORRIDOR ALLOW FOR MAXIMUM USABLE SQUARE FOOTAGE WITH MINIMAL ADD-ON FACTOR
- . OPEN FLOOR PLANS WITH DEEP BAY DEPTHS

# LEVEL 4: SATURN ONE EXAMPLE

- MINIMAL CORRIDOR ALLOW FOR MAXIMUM USABLE SQUARE FOOTAGE WITH MINIMAL ADD-ON FACTOR
- OPEN FLOOR PLANS WITH DEEP BAY DEPTHS

# EXECUTIVE STANDARD OFFICES WORKSTATIONS CONFERENCE SHARED SPACES STORAGE

| COUNT | ROOM              | APPROX<br>DIM. |
|-------|-------------------|----------------|
| .0    | EXECUTIVE OFFICES | 15° X 20       |
| 3     | STANDARD OFFICES  | 10° x 15°      |
| 20    | WORKSTATIONS      | 6' x 8'        |
| 3     | CONFERENCE        |                |
| 1     | SHARED SPACES     |                |
| 1     | STORAGE           |                |