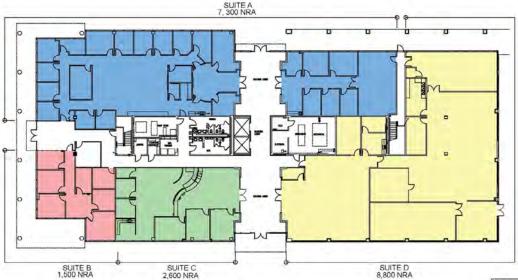

# LEVEL 1: SATURN ONE EXAMPLE

- MINIMAL CORRIDOR ALLOW FOR MAXIMUM USABLE SQUARE FOOTAGE WITH MINIMAL ADD-ON FACTOR
- . OPEN FLOOR PLANS WITH DEEP BAY DEPTHS