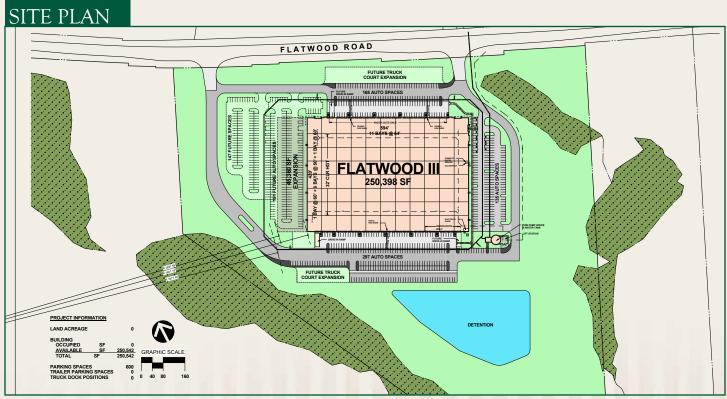

## UPSTATE SC MARKET- SPARTANBURG, SC

Flatwood Industrial Park III Build to Suit

CONTACT: Josh Jones - Office: 864.594.5812 • Cell: 864.415.3969

SITE: +/- 53 acres; Available FTZ #38

SPECS: Expandable to 300,000 SF; ample auto parking and trailer storage available

CLEAR HEIGHT: 32' clear inside first column line

UTILITIES: Water, sewer, electricity and gas delivered to the building; fiber capabilities present

LOCATION: Flatwood Road, Spartanburg, SC 29303; 1.65 miles direct access from US