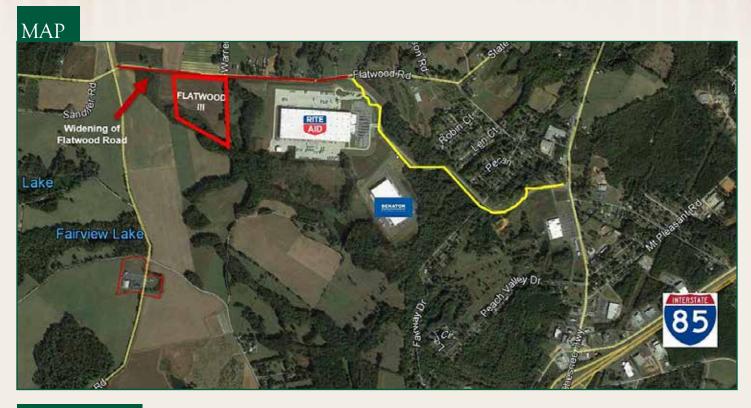

Highway 221 / I-85 intersection (I-85 Exit 78); 9 miles from I-85 / I-26 intersection; I2 mile interstate dray to the new FedEx Ground hub; Ist dray zone and 21 miles from the new SC Inland Port; 25 miles from GSP International Airport; I hour drive time to Charlotte Douglas International Airport & Norfolk Southern's Charlotte regional intermodal yard