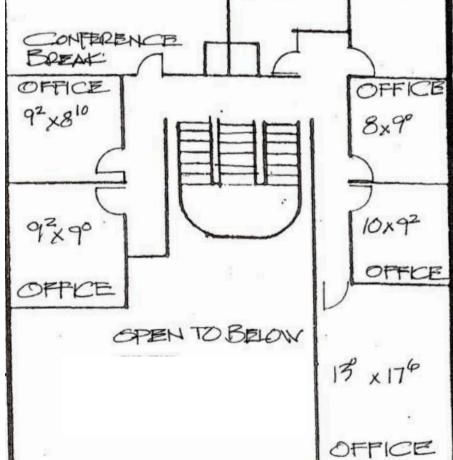

# U P P E R F L O O R

The information contained herein has been obtained from sources we understand to be reliable. Whilst we do not doubt its accuracy it has not been verified & we make no guarantees, warranty or representations about it. Any projections, opinions, assumptions or estimates used are for example only. You & your advisors should conduct a careful independent investigation of the property to determine the property's satisfaction to your needs. © Woodford Commercial Real Estate.

#### ABOUT THE PROPERTY

Move-in ready office with 3,141 SF spread over two floors. The ground floor is 1,950 SF with 6 offices, a conference room, 2 restrooms and a reception/waiting area. The second floor is approx. 1,191 SF set up with 7 offices, and a conference room. This suite sits on the corner with excellent visibility & Signage plus plenty of onsite private parking. Asking lease rate is \$2,200 per month plus utilities. Call today to set-up your tour and reserve this suite.