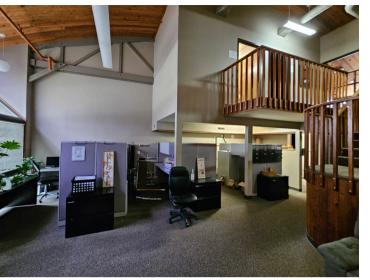

#### ABOUT THE PROPERTY

Move-in ready office with 3,141 SF spread over two floors. The ground floor is 1,950 SF with 6 offices, a conference room, 2 restrooms and a reception/waiting area. The second floor is approx. 1,191 SF set up with 7 offices, and a conference room. This suite sits on the corner with excellent visibility & Signage plus plenty of onsite private parking. Asking lease rate is \$2,200 per month plus utilities. Call today to set-up your tour and reserve this suite.

### GROUND FLOOR

The information contained herein has been obtained from sources we understand to be reliable. Whilst we do not doubt its accuracy it has not been verified & we make no guarantees, warranty or representations about it. Any projections, opinions, assumptions or estimates used are for example only. You & your advisors should conduct a careful independent investigation of the property to determine the property's satisfaction to your needs. © Woodford Commercial Real Estate.