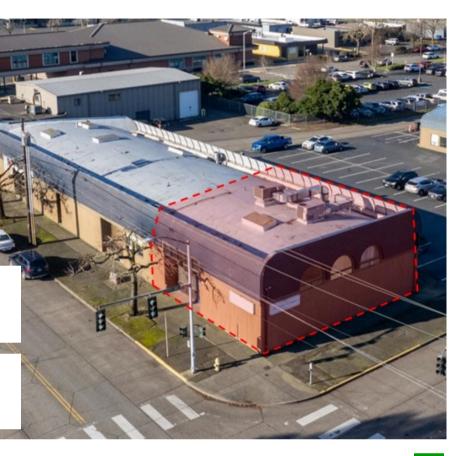

1106 DOUGLAS ST. STE A LONGVIEW, WA 98632

PER MONTH + UTILITIES <sup>\$</sup> 2,200

SUITE SIZE

<sup>SF</sup>3,141

#### ABOUT THE PROPERTY

Move-in ready office with 3,141 SF spread over two floors. The ground floor is 1,950 SF with 6 offices, a conference room, 2 restrooms and a reception/waiting area. The second floor is approx. 1,191 SF set up with 7 offices, and a conference room. This suite sits on the corner with excellent visibility & Signage plus plenty of onsite private parking. Asking lease rate is \$2,200 per month plus utilities. Call today to set-up your tour and reserve this suite.