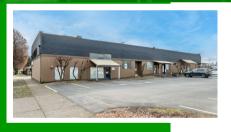

#### ABOUT THE PROPERTY

Move-in ready office with 3,141 SF spread over two floors. The ground floor is 1,950 SF with 6 offices, a conference room, 2 restrooms and a reception/waiting area. The second floor is approx. 1,191 SF set up with 7 offices, and a conference room. This suite sits on the corner with excellent visibility & Signage plus plenty of onsite private parking. Asking lease rate is \$2,200 per month plus utilities. Call today to set-up your tour and reserve this suite.

## PROPERTY DETAIL

GOOD **PARKING** 

**EXCELLENT** SIGNAGE

08757

**INTERSTATE 5** 

IN TOUCH

Chris Roewe Partner Broker

Lindsay Johnson Licensed Assistant