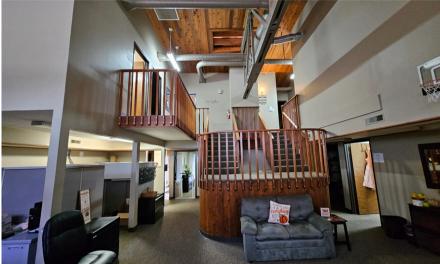

#### ABOUT THE PROPERTY

Move-in ready office with 3,141 SF spread over two floors. The ground floor is 1,950 SF with 6 offices, a conference room, 2 restrooms and a reception/waiting area. The second floor is approx. 1,191 SF set up with 7 offices, and a conference room. This suite sits on the corner with excellent visibility & Signage plus plenty of onsite private parking. Asking lease rate is \$2,200 per month plus utilities. Call today to set-up your tour and reserve this suite.

# U P P E R F L O O R

The information contained herein has been obtained from sources we understand to be reliable. Whilst we do not doubt its accuracy it has not been verified & we make no guarantees, warranty or representations about it. Any projections, opinions, assumptions or estimates used are for example only. You & your advisors should conduct a careful independent investigation of the property to determine the property's satisfaction to your needs. © Woodford Commercial Real Estate.