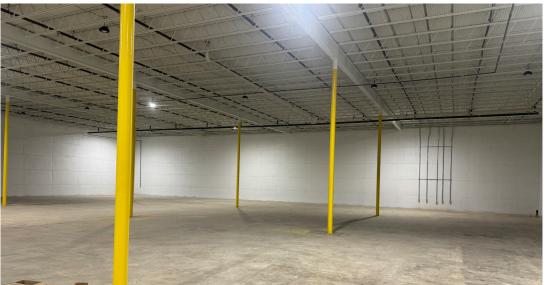

## DETAILED SUMMARY

| LEASE RATE    | \$7.50/SF/year NNN  |
|---------------|---------------------|
| NNN EXPENSES  | \$0.70/SF/year      |
| SF AVAILABLE  | 25,127 SF Warehouse |
| OHD DOORS     | 3 dock doors        |
| SPRINKLER     | ESFR, wet system    |
| CLEAR HEIGHTS | 19'7" minimum clear |
|               |                     |

## PROPERTY COMMENTS

Multi-tenant industrial building with end cap 25,127 SF unit available. ESFR sprinkler system installed. Large concrete truck court on west side with 3 dock doors. Exterior remodel currently underway. Currently in shell condition but landlord can construct office improvements if needed. Additional overhead doors can be added. Large yard storage available connected to truck court.