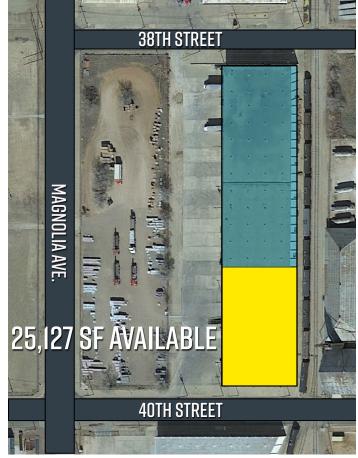

## 25,127 SF WAREHOUSE SPACE FOR LEASE

## DETAILED SUMMARY

| LEASE RATE    | \$7.50/SF/year NNN  |
|---------------|---------------------|
| NNN EXPENSES  | \$0.70/SF/year      |
| SF AVAILABLE  | 25,127 SF Warehouse |
| OHD DOORS     | 3 dock doors        |
| SPRINKLER     | ESFR, wet system    |
| CLEAR HEIGHTS | 19'7" minimum clear |
|               |                     |

## PROPERTY COMMENTS

Multi-tenant industrial building with end cap 25,127 SF unit available. ESFR sprinkler system installed. Large concrete truck court on west side with 3 dock doors. Exterior remodel currently underway. Currently in shell condition but landlord can construct office improvements if needed. Additional overhead doors can be added. Large yard storage available connected to truck court.