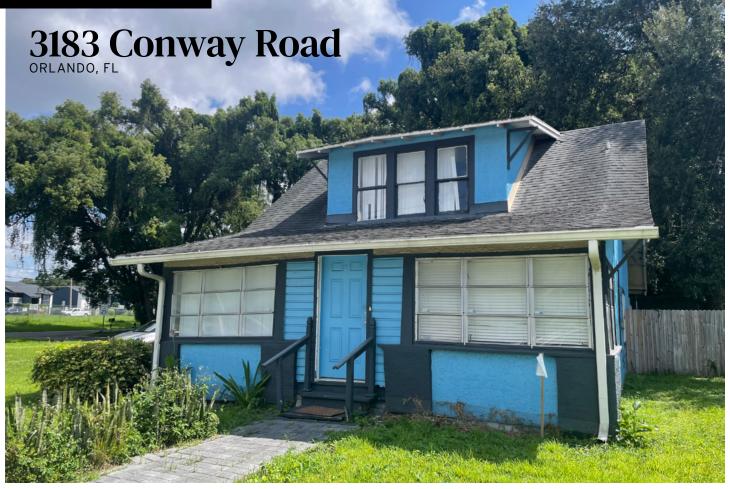

#### DESCRIPTION

Freestanding office building located within the Conway market of Orlando. Ideal for professional office users such as an attorney, tax, wealth management, insurance, real estate & more. Great visibility along Conway Road & Lake Margaret Road.

#### **PROPERTY OVERVIEW**

| SPACE AVAILABLE | 1,516 SF       |
|-----------------|----------------|
| ASKING RATE     | \$20 PSF + NNN |

#### HIGHLIGHTS

- Commercial Office space available in the highly attractive Conway market.
- Turn-key office including:
  - · Reception and waiting area
  - Four offices
  - Break room
  - Two full restrooms
- Located in close proximity to Downtown Orlando, Orlando International Airport, 408 & more