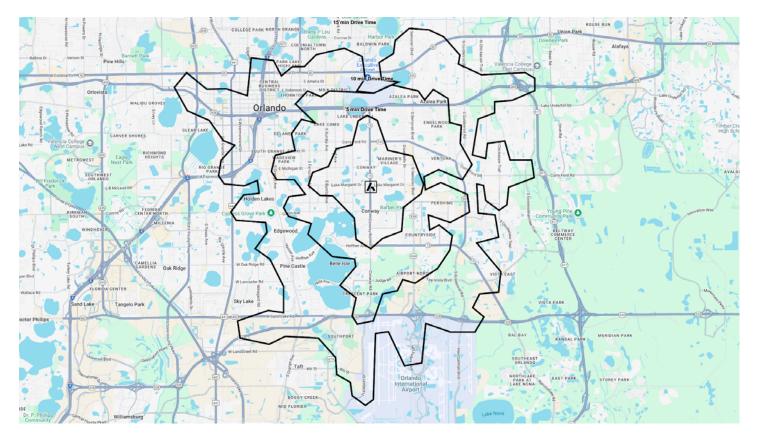

#### **DRIVE TIMES & DEMOGRAPHICS**

#### 5-MINUTE DRIVE TIME -

36,574 ESTIMATED POPULATION

16,178 HOUSEHOLDS

TOTAL EMPLOYEES

\$99,847 AVERAGE HOUSEHOLD INCOME 10-MINUTE DRIVE TIME -

48,748 HOUSEHOLDS

30,377 TOTAL EMPLOYEES

\$100,066 AVERAGE HOUSEHOLD INCOME

15-MINUTE DRIVE TIME -

223,382 ESTIMATED POPULATION

96,970 HOUSEHOLDS

\$105,193 AVERAGE HOUSEHOLD INCOME

FOR MORE INFORMATION, PLEASE CONTACT:

**Rebekah Marrero** 407.863.2968 Senior Associate Rebekah@AtriumCommercial.com