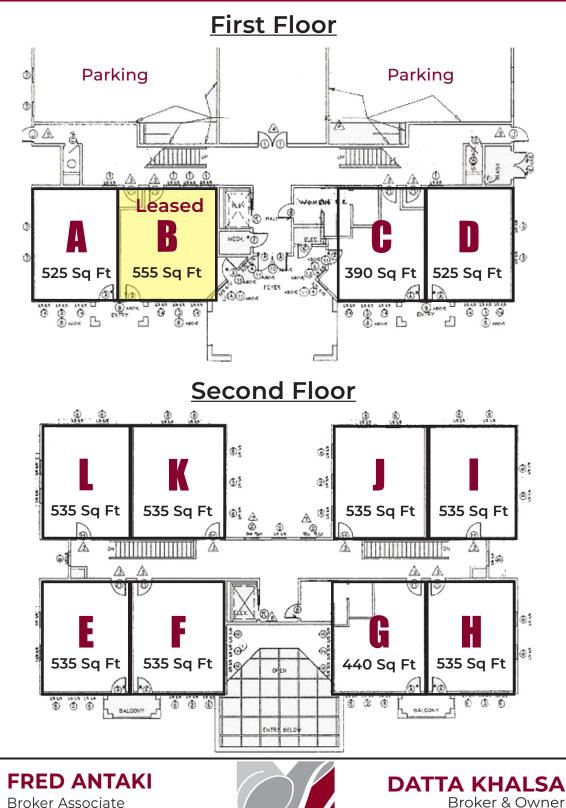

Well-maintained building features modern elevator, fire sprinklers, updated HVAC system, high-speed internet and LED lighting.

- Suite A 525 SF Single open corner office with great natural light and dedicated ground floor entrance.
- Suite C & D 984 SF Former medical offices with dedicated street entrance, reception 3 privates
- Suite E 490 SF On the 2nd floor of the building (elevator served) 2 private offices and front reception space.
- Suite F 580 SF Large open area with a small private office with a front balcony.
- Suites G & H 975 SF Combined on the 2nd floor, configured with 3 private offices, a large open area, a balcony, -and a built-in break-area counter with sink.
- Suite K 535 SF Perfect for therapists or other businesses needing front reception and two private offices.
- Suite L 535 SF On the 2nd floor, with 2 private offices and reception.

All suites have great natural light and operable windows.

## \$1.70 per rentable SF per month, plus utilities

floor plan on back

**FRED ANTAKI** Broker Associate

**cell: 831.295.8850** office: 831.462.4000 x204 fred@mainstrealtors.com DRE #01035303

DATTA KHALSA Broker & Owner