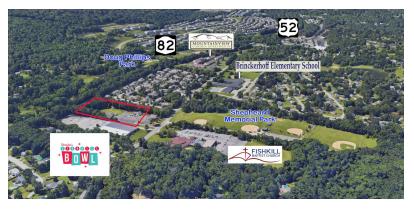

#### PROPERTY OVERVIEW

CR Properties Group is pleased to offer an office building for sale within Brinkerhoff Park on NYS Route 82, 2 Lafayette Ct, Fishkill, NY. US Route 9 is 4 minutes away, Interstate 84 Exit 16 N/S is 6 minutes away, and the Taconic State Parkway is 10 minutes away. From NYS Route 52, make a left onto NYS Route 82 where the roads split, continue going east and the property will be on the right before Schneider's Bowling Alley. The lot is 4.86 Acres, with 225.1' frontage on NYS Route 82.