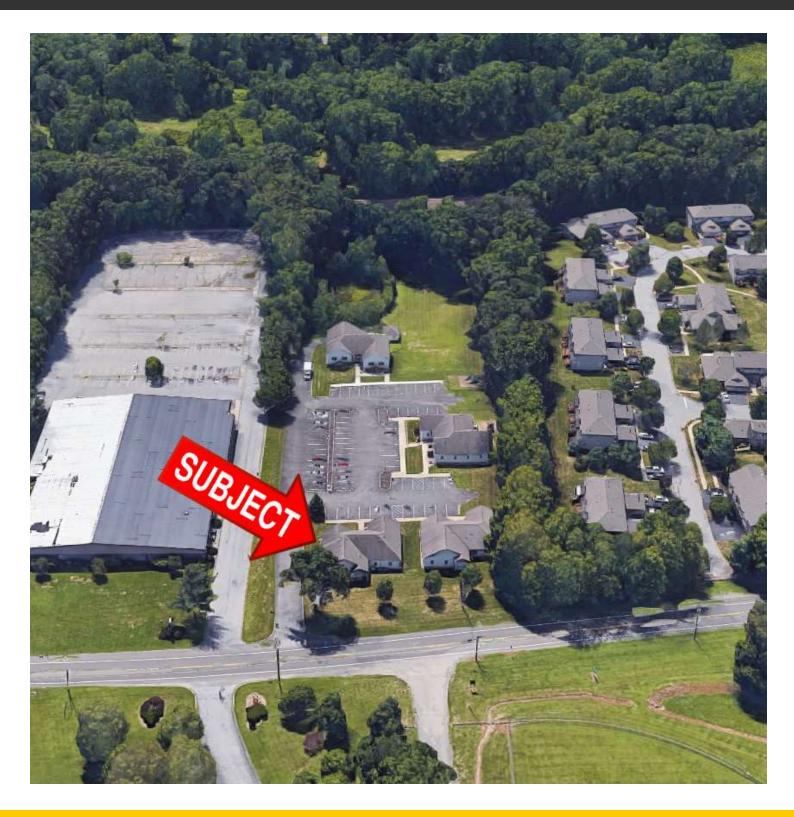

#### PROPERTY OVERVIEW

CR Properties Group is pleased to offer an office building for sale within Brinkerhoff Park on NYS Route 82, 2 Lafayette Ct, Fishkill, NY. US Route 9 is 4 minutes away, Interstate 84 Exit 16 N/S is 6 minutes away, and the Taconic State Parkway is 10 minutes away. From NYS Route 52, make a left onto NYS Route 82 where the roads split, continue going east and the property will be on the right before Schneider's Bowling Alley. The lot is 4.86 Acres, with 225.1' frontage on NYS Route 82.