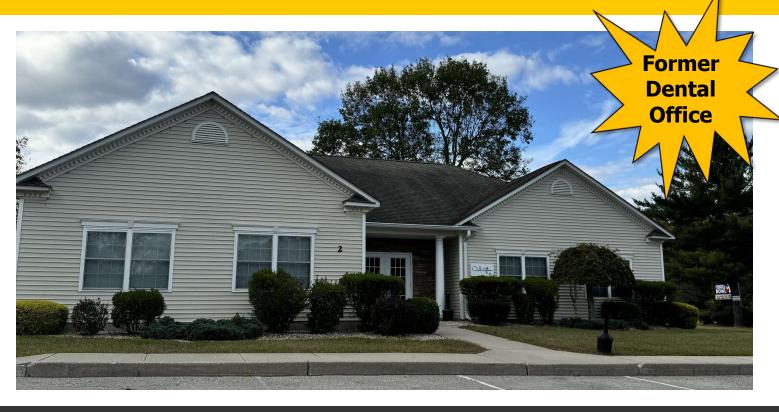

### OFFICE / MEDICAL

NYS ROUTE 82, 2 LAFAYETTE CT, FISHKILL, NY 12524

#### PROPERTY OVERVIEW

CR Properties Group is pleased to offer an office building for sale within Brinkerhoff Park on NYS Route 82, 2 Lafayette Ct, Fishkill, NY. US Route 9 is 4 minutes away, Interstate 84 Exit 16 N/S is 6 minutes away, and the Taconic State Parkway is 10 minutes away. From NYS Route 52, make a left onto NYS Route 82 where the roads split, continue going east and the property will be on the right before Schneider's Bowling Alley. The lot is 4.86 Acres, with 225.1' frontage on NYS Route 82.