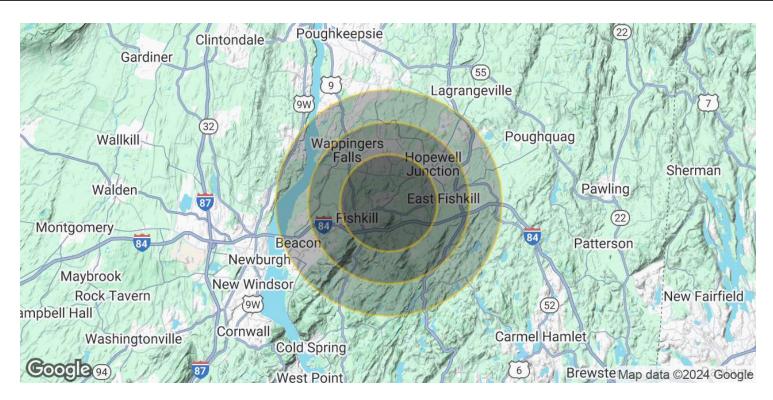

# U.S. ROUTE 9 - (4 MINUTES / 2.2 MILES) TACONIC STATE PARKWAY - (10 MINUTES / 6.5 MILES)

### INTERSTATE 84 16N/S - (6 MINUTES / 3 MILES)

| POPULATION                           | 3 MILES              | 5 MILES               | 7 MILES               |
|--------------------------------------|----------------------|-----------------------|-----------------------|
| Total Population                     | 25,182               | 60,597                | 106,650               |
| Average Age                          | 44                   | 44                    | 43                    |
| Average Age (Male)                   | 43                   | 43                    | 42                    |
| Average Age (Female)                 | 46                   | 45                    | 44                    |
|                                      |                      |                       |                       |
|                                      |                      |                       |                       |
| HOUSEHOLDS & INCOME                  | 3 MILES              | 5 MILES               | 7 MILES               |
| HOUSEHOLDS & INCOME Total Households | <b>3 MILES</b> 9,845 | <b>5 MILES</b> 23,540 | <b>7 MILES</b> 40,777 |
|                                      |                      |                       |                       |
| Total Households                     | 9,845                | 23,540                | 40,777                |
| Total Households # of Persons per HH | 9,845<br>2.6         | 23,540<br>2.6         | 40,777<br>2.6         |