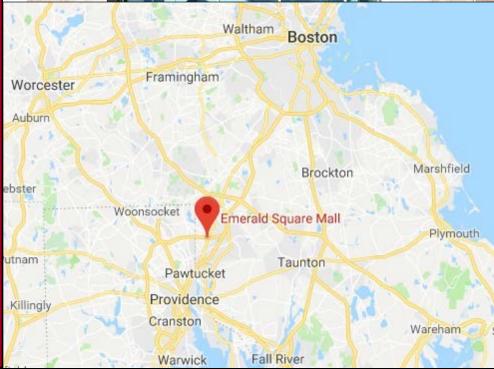

### **Emerald Square**

Located on MA Route One in North Attleboro and the interchange to the Providence Beltway and Route 295.

- Route 295 < 1 mile</li>
- Route 95 < 9 miles

Locally accessible from the GATRA Bus Service via Routes 10,11 and 12