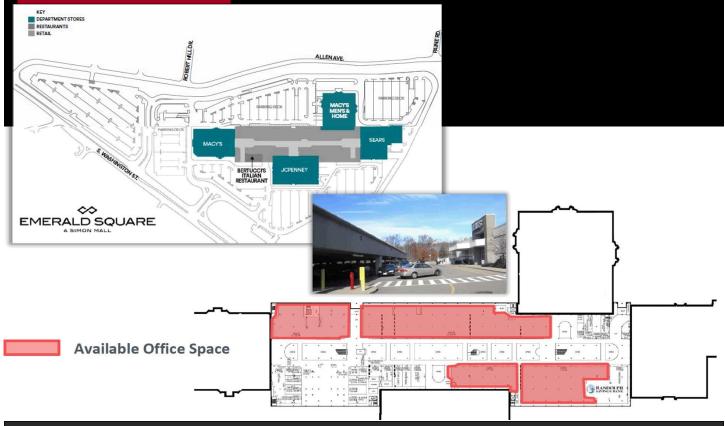

### **Emerald Square**

Located on MA Route One in North Attleboro and the interchange to the Providence Beltway and Route 295.

- Route 295 < 1 mile</li>
- Route 95 < 9 miles

Locally accessible from the GATRA Bus Service via Routes 10,11 and 12

## **EMERALD SQUARE**

999 South Washington Street, North Attleboro, MA

#### **Amenities**

- Bertucci's
- **Charley's Philly Steaks**
- **Dunkin' Donuts**
- Starbucks Coffee
- Sears
- Macy's
- JC Penney
- H&M
- Loft
- **Lane Bryant**