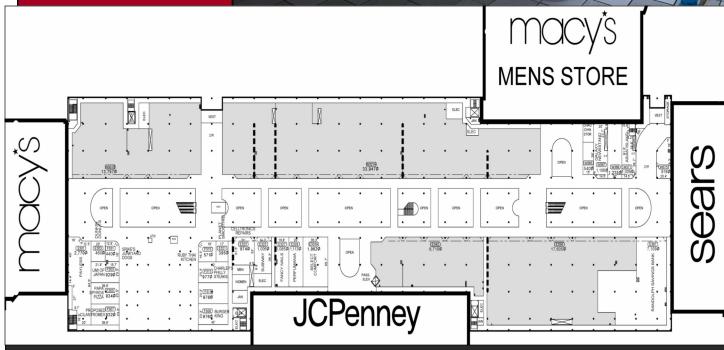

#### **Amenities**

- Bertucci's
- **Charley's Philly Steaks**
- **Dunkin' Donuts**
- Starbucks Coffee
- Sears
- Macy's
- JC Penney
- H&M
- Loft
- **Lane Bryant**

# **EMERALD SQUARE** A SIMON MALL

Welcome to Emerald Square – a three level, climate controlled shopping mall located at the intersection of Route 1 and I-295 in North Attleboro. Massachusetts. Located only 6 miles from the Rhode Island border, Emerald Square serves not only Norfolk & Bristol Counties located in Massachusetts, but also the greater Providence area of Rhode Island. Emerald Square boasts over 140 stores ranging from jewelry to children & women's apparel to sporting goods - there is certainly something for everyone! Among these 140 stores Emerald Square features Macy\*s, H&M, Victoria's Secret, Ann Taylor LOFT, Teavana, The Children's Place, The Shoe Dept: ENCORE and more! Also at Emerald Square, we have many different dining options including Bertucci's Italian Restaurant and eight options in our Food Court on Level 3!