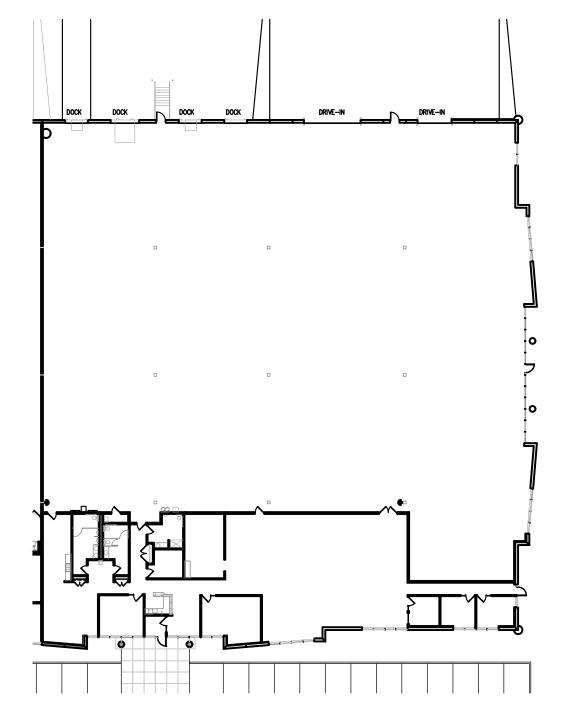

## **Elm Creek Commerce Center > Floor Plan**

# Floor Plan

Scale 1"=35'-0"

Office = 6,814 sq. ft. Whse. = 23,998 sq. ft. Total = 30,812 sq. ft.

#### **Currently Available: Suite 1000**

30,812 SF total 6,814 SF office 23,998 SF warehouse

- Four (4) docks
- One (1) oversize drive-in
- One (1) standard drive-in