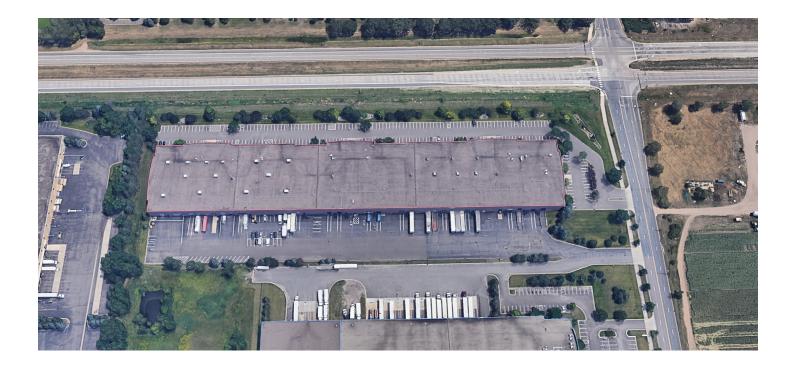

Senior Vice President +1 952 897 7733 brad.bohlman@colliers.com

1600 Utica Avenue S Ste 300 St. Louis Park, MN 55416 P: +1 952 897 7700 colliers.com

# Elm Creek Commerce Center I 8900 109th Ave N, Champlin

# **Building Amenities**

- > 184,316 square foot office/warehouse building
- > Built in 1995
- > Nineteen (19) dock doors and seven (7) drive-in doors
- > 24' clear height
- > ESFR sprinkler system/smoke evacuation system
- > Outstanding visibility and access to Hwy 169

Copyright © 2024 Colliers International. Information herein has been obtained from sources deemed reliable, however its accuracy cannot be guaranteed. The user is required to conduct their own due diligence and verification.

## **Elm Creek Commerce Center > Floor Plan**



## **Elm Creek Commerce Center > Aerial**







# Elm Creek Commerce Center I

8900 109th Avenue North | Champlin, MN 55316

### **Property Address:**

8900 109th Avenue North Champlin, MN 55316

## **Building Square Feet:**

184,316 SF Total

#### **Currently Available: Suite 1000**

30,812 SF total 6,814 SF office 23,998 SF warehouse

- Four (4) docks
- One (1) oversize drive-in
- One (1) standard drive-in

#### **Year Built:**

1995

### **Clear Height:**

#### **Sprinkler:**

ESFR system/smoke evacuation system

#### **Net Rental Rate:**

Negotiable

#### 2025 Est CAM/RE Taxes:

\$1.57 PSF CAM \$2.96 PSF RE taxes \$4.53 PSF total

#### **Amenities:**

- Quasi retail uses possible
- Hwy 169 visibility
- Excellent parking







#### FOR LEASING INFORMATION, CONTACT:



# Floor Plan

Scale 1"=35'-0"

Office = 6,814 sq. ft. Whse.