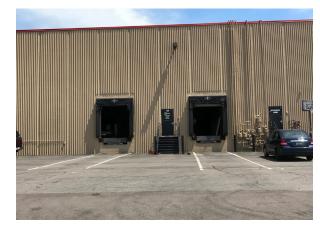

# **Building Amenities**

- > 184,316 square foot office/warehouse building
- > Built in 1995
- > Nineteen (19) dock doors and seven (7) drive-in doors
- > 24' clear height
- > ESFR sprinkler system/smoke evacuation system
- > Outstanding visibility and access to Hwy 169

# Elm Creek Commerce Center I

8900 109th Avenue North | Champlin, MN 55316