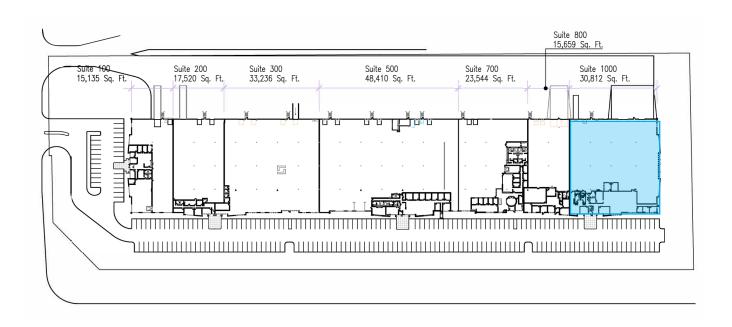

## **Elm Creek Commerce Center > Floor Plan**

#### **Currently Available: Suite 1000**

30,812 SF total 6,814 SF office 23,998 SF warehouse

- Four (4) docks
- One (1) oversize drive-in
- One (1) standard drive-in

# Floor Plan

Scale 1"=35'-0"

Office = 6,814 sq. ft. Whse. = 23,998 sq. ft. Total = 30,812 sq. ft.