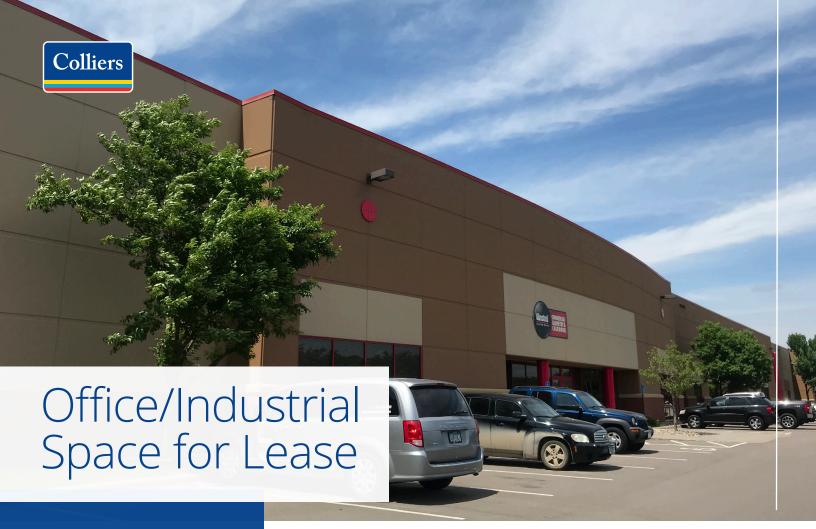

# Elm Creek Commerce Center I 8900 109th Ave N, Champlin

# Elm Creek Commerce Center I

8900 109th Avenue North | Champlin, MN 55316

# **Building Amenities**

- > 184,316 square foot office/warehouse building
- > Built in 1995
- > Nineteen (19) dock doors and seven (7) drive-in doors
- > 24' clear height
- > ESFR sprinkler system/smoke evacuation system
- > Outstanding visibility and access to Hwy 169