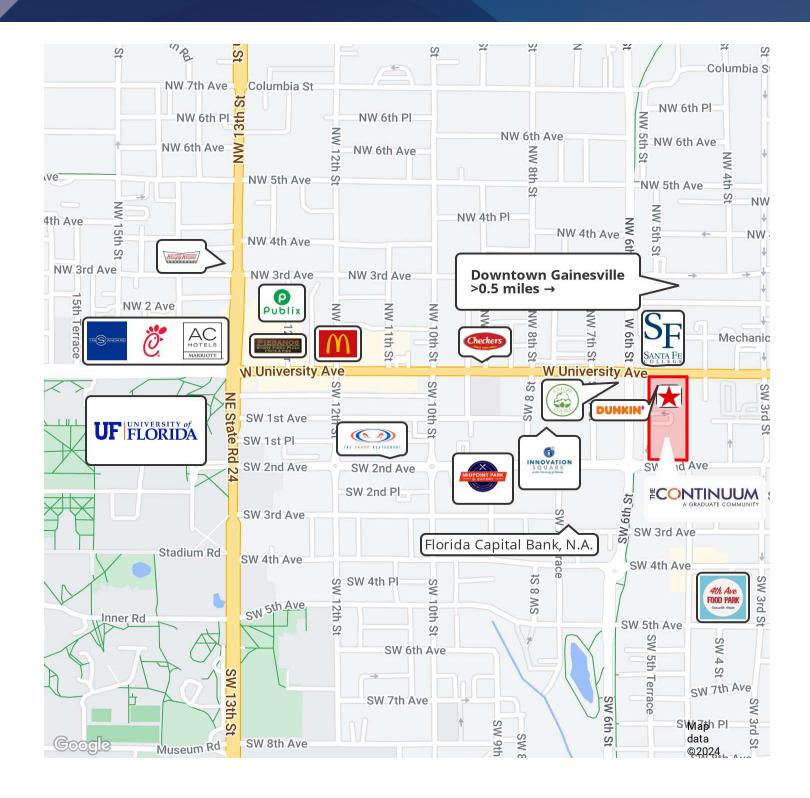

#### PROPERTY DESCRIPTION

PRIME location in the heart of Gainesville between the University of Florida campus and downtown. Walkable to many amenities including the 4th Avenue Food park, Innovation Square and the Santa Fe College downtown location. Also adjacent to the 6th Street Rail-to-Trail bike path and has easy access to bus routes. The commercial space is part of the 433-unit apartment complex for UF graduate students and staff.