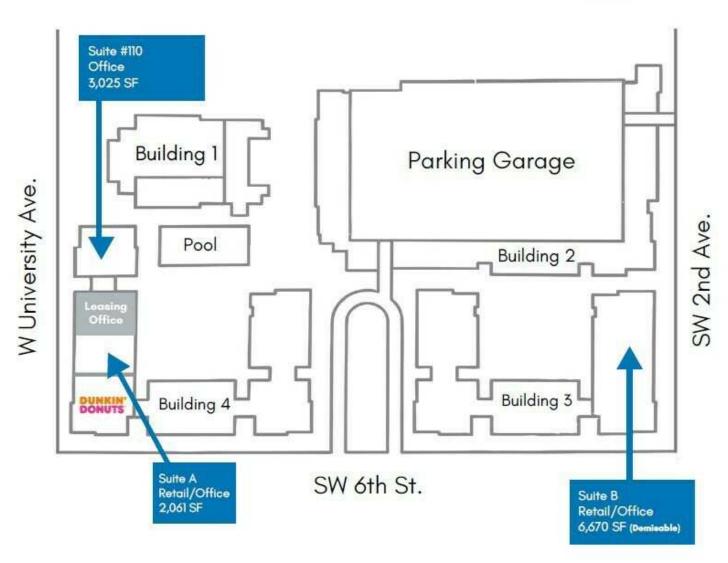

#### **OFFERING SUMMARY**

| Available SF:  | 2,061 - 3,025 SF |
|----------------|------------------|
| Lot Size:      | 4.38 Acres       |
| Building Size: | 444,350 SF       |
| Zoning:        | CCD              |
| Lease Type:    | NNN (\$5.74/SF)  |
| Traffic Count: | 19500 AADT       |

| SPACES    | LEASE RATE    | TYPE | SPACE SIZE |
|-----------|---------------|------|------------|
| Suite 110 | \$21.00 SF/yr | NNN  | 3,025 SF   |
| Suite A   | \$25.00 SF/yr | NNN  | 2,061 SF   |

Craig Carter 352.339.4038 ccarter@mmparrish.com **Dean R. Cheshire** 352.745.1883 Dean@mmparrish.com