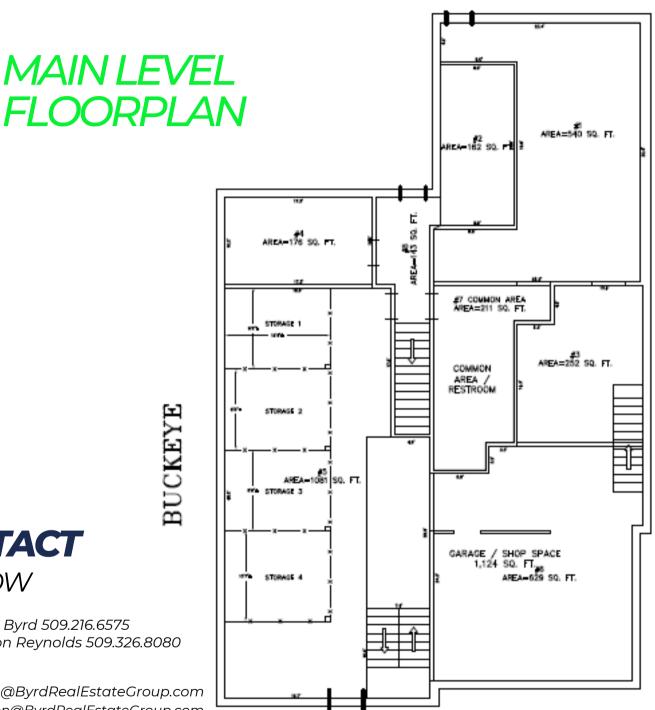

### CONTACT **US NOW**

- Doug Byrd 509.216.6575 Sharon Reynolds 509.326.8080
- Doug@ByrdRealEstateGroup.com Sharon@ByrdRealEstateGroup.com
- 1912 N Division, Ste 201 Spokane WA 99207

- 6,600 SF SITE
- +/- 6,562 SF BUILDING
  - o 3.450 SF MAIN LEVEL
    - 1,471 SF OFFICE
    - 1,979 SF WAREHOUSE
  - 3,112 SF UPPER LEVEL OFFICE
- WELL MAINTAINED
- **NEW ROOF IN 2022**

## **CONTACT US NOW**

Doug Byrd 509.216.6575 Sharon Reynolds 509.326.8080

Doug@ByrdRealEstateGroup.com Sharon@ByrdRealEstateGroup.com

1912 N Division, Ste 201 Spokane WA 99207

ALLEY

www.ByrdRealEstateGroup.com