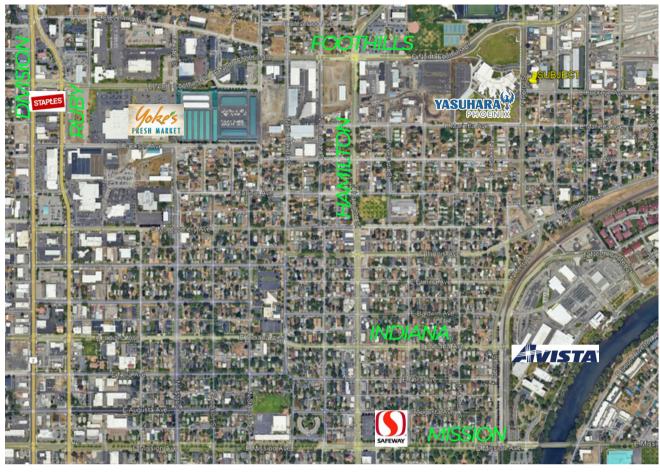

**Central Location** Just North of CBD

Office/Retail with Warehouse

Light Industrial Zoning Parcel # 35092.2702

\$809,000

OR LEASE

\$12.00 psf NNN

2702 N PERRY SPOKANE WA

#### **2702 N PERRY** PERRY ST.