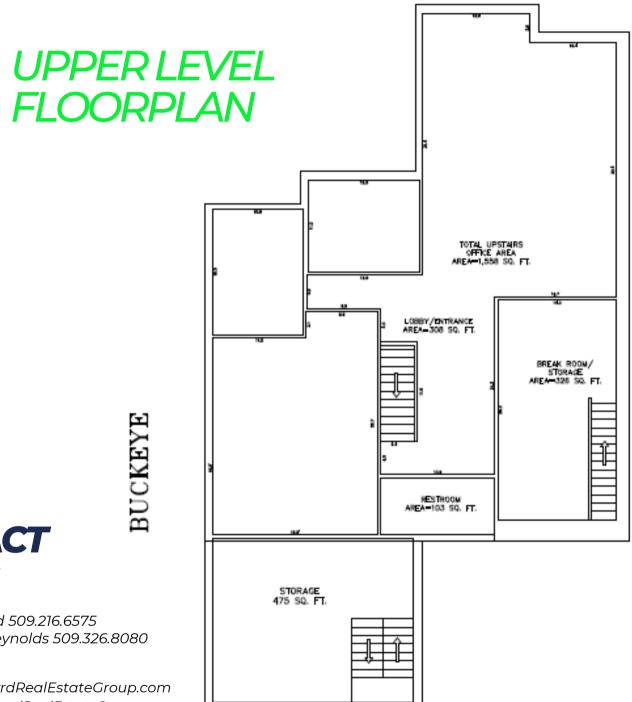

### CONTACT **US NOW**

- Doug Byrd 509.216.6575 Sharon Reynolds 509.326.8080
- Doug@ByrdRealEstateGroup.com Sharon@ByrdRealEstateGroup.com
- 1912 N Division, Ste 201 Spokane WA 99207

- 6,600 SF SITE
- +/- 6,562 SF BUILDING
  - o 3.450 SF MAIN LEVEL
    - 1,471 SF OFFICE
    - 1,979 SF WAREHOUSE
  - 3,112 SF UPPER LEVEL OFFICE
- WELL MAINTAINED
- **NEW ROOF IN 2022**

# **CONTACT** US NOW

1912 N Division, Ste 201 Spokane WA 99207

www.ByrdRealEstateGroup.com

**PRODUCING PROPERTY SOLUTIONS**