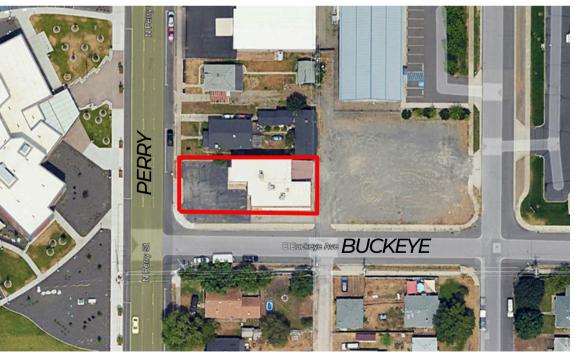

**Central Location** Just North of CBD

Office/Retail with Warehouse

Light Industrial Zoning Parcel # 35092.2702

\$809,000

OR LEASE

\$12.00 psf NNN

2702 N PERRY SPOKANE WA

#### **2702 N PERRY** PERRY ST.