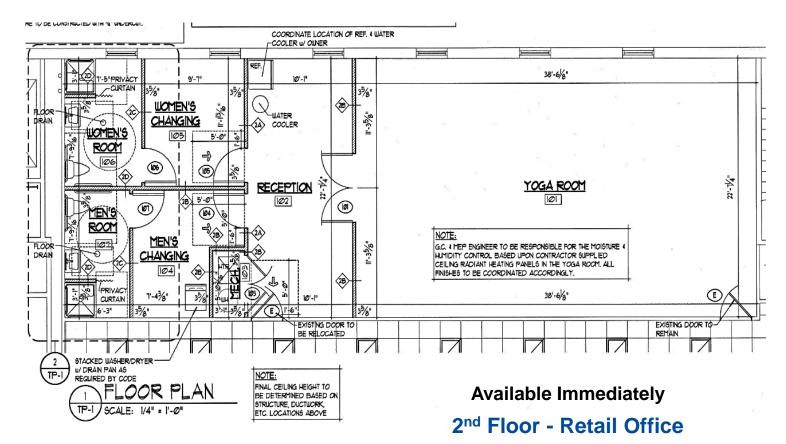

#### 3 Market Street Suite 426: 1,882 SF

(prior Yoga Studio)

**For Sale** Office / Medical Space