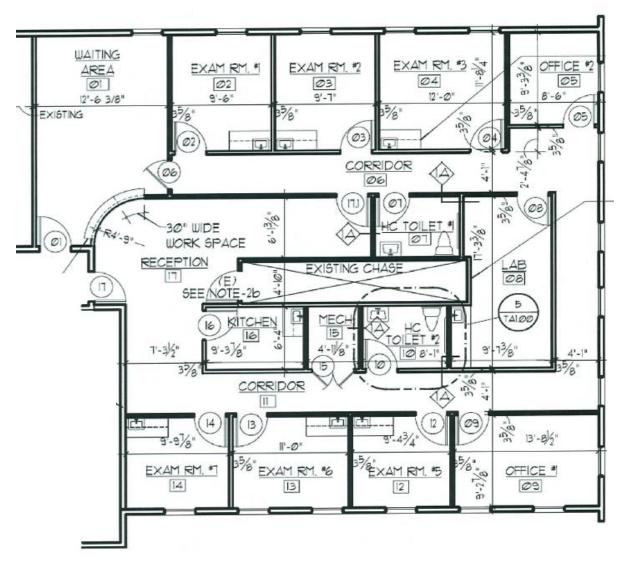

#### 5 Schalks Crossing Road Suite 224: 2,704 SF

7 Exam Rooms 2 Bathrooms 1 Private Office