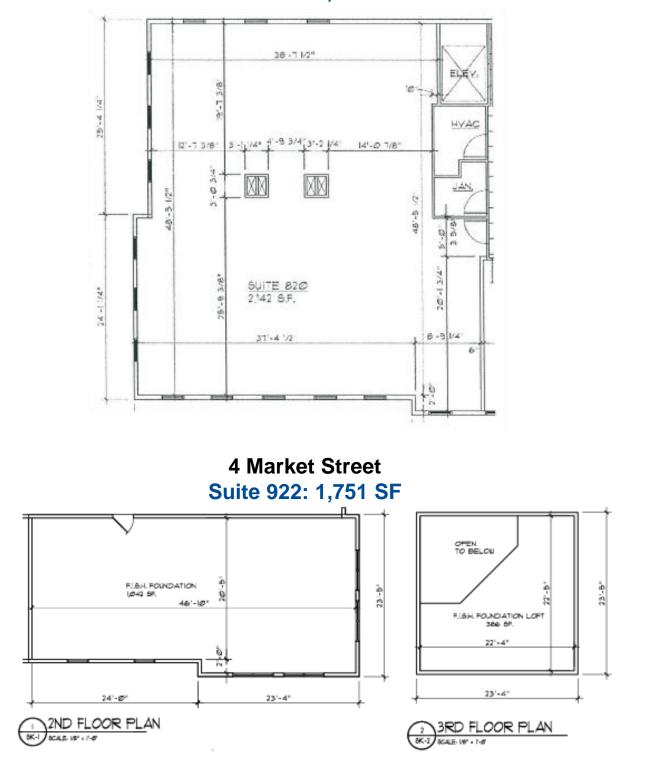

## Plainsboro Village Center

Market Street / Schalks Crossing Road Plainsboro, NJ 08536

4 Market Street Suite 820: 2,528 SF