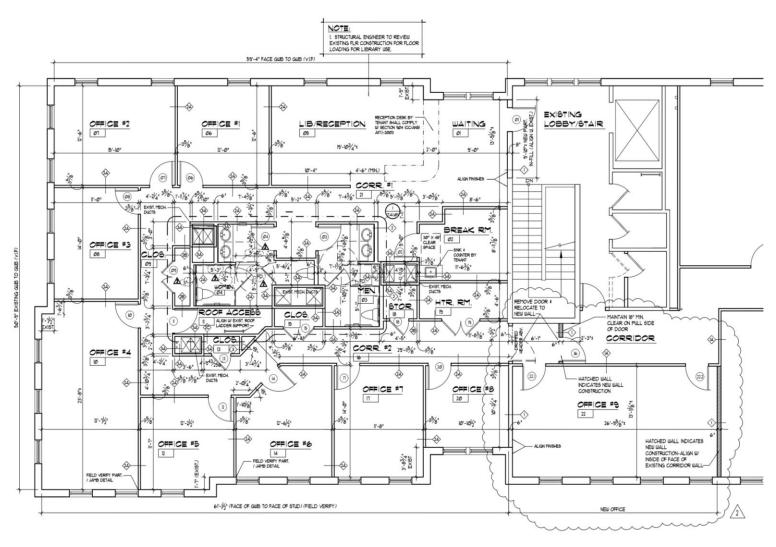

#### 3 Market Street Suite 520: 3,853 SF

#### Office Medical 2<sup>nd</sup> Floor