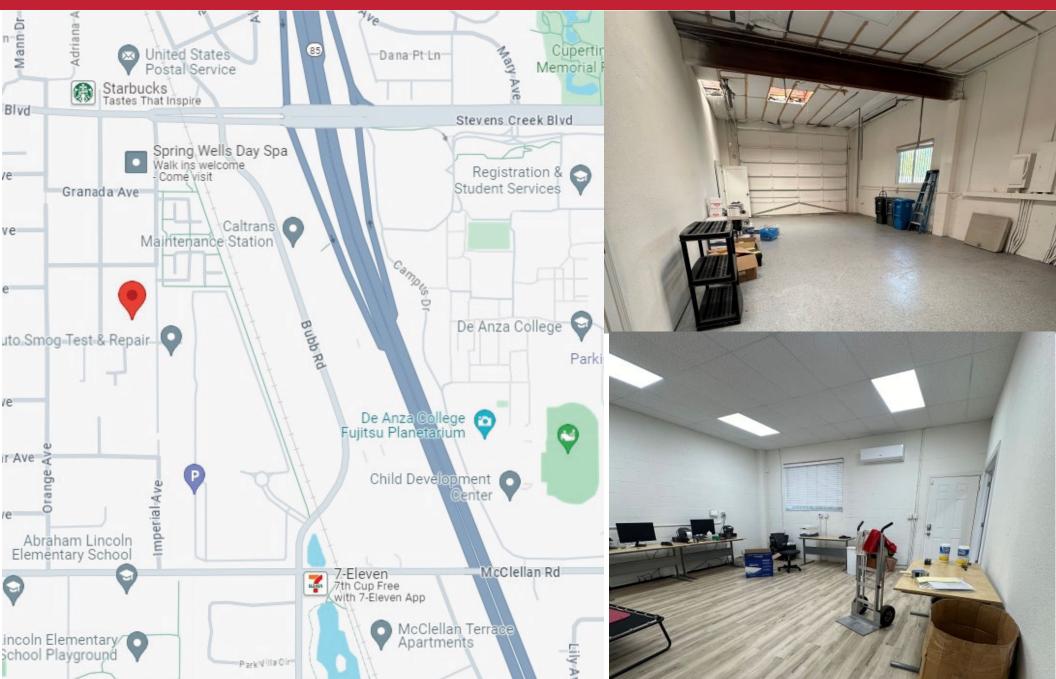

## RARE LIGHT INDUSTRIAL/WAREHOUSE SPACE FOR LEASE IN CUPERTINO 10221 Imperial Avenue, Building A ±1,600 Square Feet

Highlights:

- Warehouse and Open Office Space
- 15'W x 10'H Grade Level Truck Door
- 100 AMPS, 3-Phase Power
- 12' Clear Height
- Skylights
- ML (Light Industrial Zoning)
- Immediate Proximity and Access to Highway 85
- \$2.30 Per Square Foot, Gross