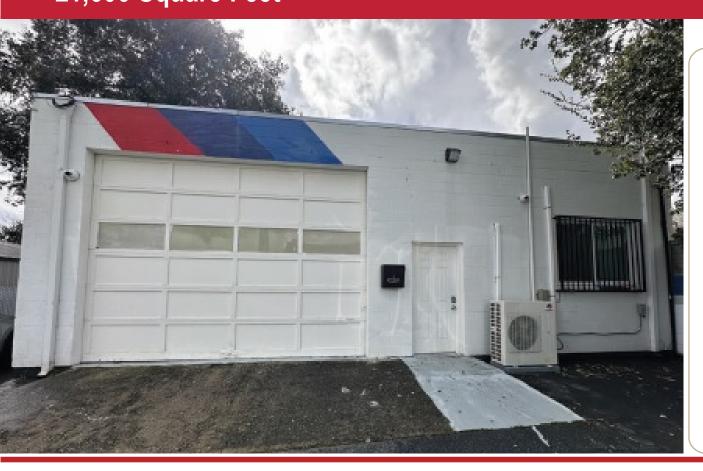

## RARE LIGHT INDUSTRIAL/WAREHOUSE SPACE FOR LEASE IN CUPERTINO 10221 Imperial Avenue, Building A ±1,600 Square Feet

Highlights:

- Warehouse and Open Office Space
- 15'W x 10'H Grade Level Truck Door
- 100 AMPS, 3-Phase Power
- 12' Clear Height
- Skylights
- ML (Light Industrial Zoning)
- Immediate Proximity and Access to Highway 85
- \$2.30 Per Square Foot, Gross