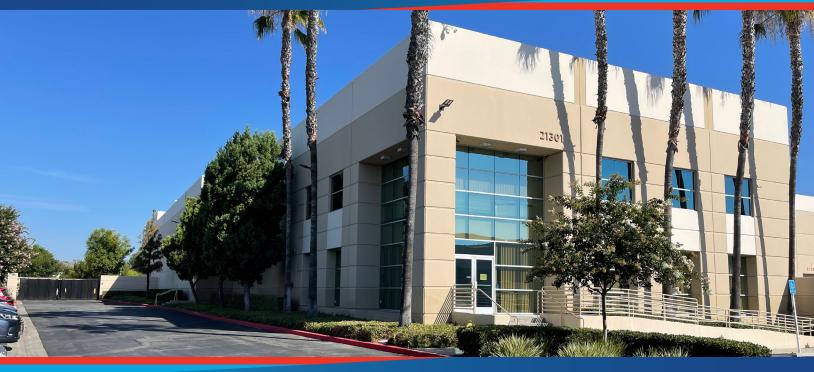

# PACIFIC COMMERCE CENTER 21301 Ferrero Parkway, City of Industry, CA

37,299 SF

For Lease

## **BUILDING FEATURES**

- 37,299 SF for Lease
- ±5,672 SF of 2-Story Office Space
- 4 Dock High Loading Doors with 3 Load Levelers
- 1 Ground Level Loading Door
- 27' Clear Height
- ESFR Sprinkler System
- 400 Amps, 277/480 Volt Power
- ±50 Parking Spaces
- Fenced Yard Area
- Immediate Access to 60 & 57 Freeways