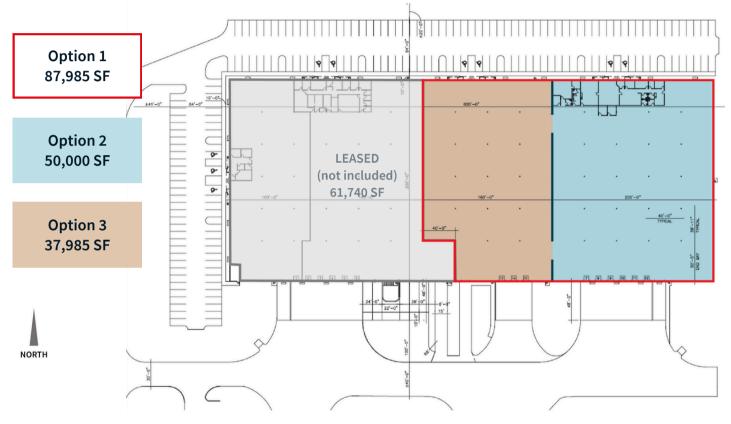

# For Sublease

87,985 SF / 50,000 SF / 37,985 SF Available

NorthWind Crossings Business Park 6241 Northwind Parkway Hobart, Indiana

- Contact broker for lease rate
- \$1.30/SF Real Estate Taxes (2022)
- Sublease through November 2027

|                            | Option 1  | Option 2  | Option 3  |
|----------------------------|-----------|-----------|-----------|
| Available Space            | 87,985 SF | 50,000 SF | 37,985 SF |
| Available Office Area      | 4,900 SF  | 4,900 SF  | 0 SF      |
| Truck-Level Docks          | 9         | 6         | 3         |
| Grade-Level Overhead Doors | 2         | 1         | 1         |