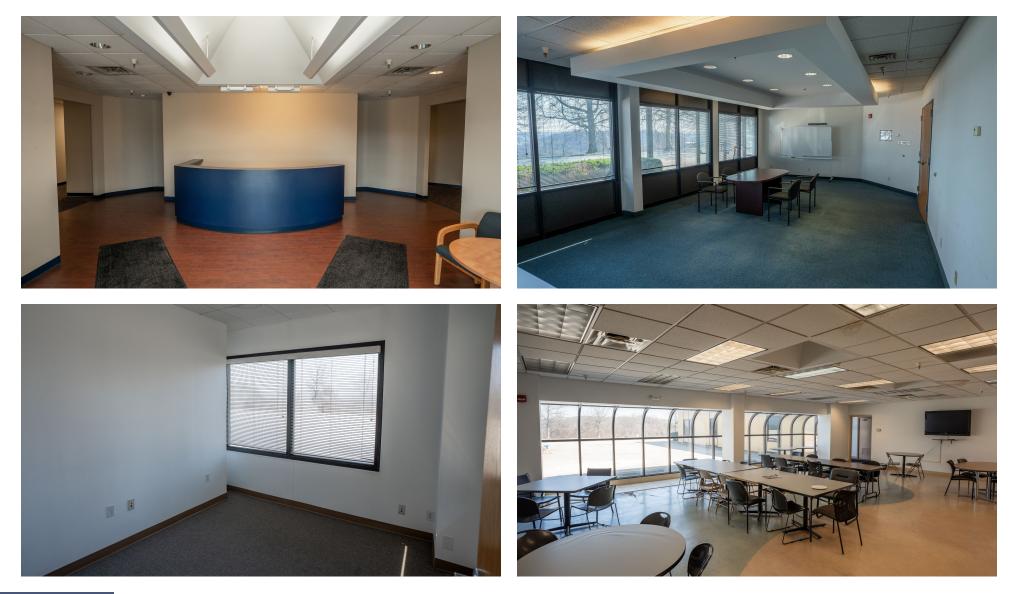

ve work environments. Additionally, the sub-tenant will enjoy shared access to 2,800 SF of common areas, including a welcoming reception area, modern restrooms, a break room, and essential server/utilities room. With a total of 6,240 SF available, this sublease offers a perfect balance of private and shared spaces, providing flexibility and functionality.

#### **PROPERTY HIGHLIGHTS**

- Ample parking
- Move-In ready
- Great business start-up option
- Unbeatable economics

#### Presented By:

#### **Kevin Riley**

412.745.5000 x200 kevin@totumrealtyadvisors.com

# 501 MOSSIDE BLVD NORTH VERSAILLES, PA 15137



## PLANS



#### Presented By:

#### **Kevin Riley**

412.745.5000 x200 kevin@totumrealtyadvisors.com

# **501 MOSSIDE BLVD**



## NORTH VERSAILLES, PA 15137

## ADDITIONAL PHOTOS



#### Presented By:

**Kevin Riley** 412.745.5000 x200 kevin@totumrealtyadvisors.com 420 Fort Duquesne Blvd Pittsburgh, PA 15222 // 412.745.5000 // totumrealtyadvisors.com

# 501 MOSSIDE BLVD

NORTH VERSAILLES, PA 15137



### LOCATION MAP



#### **Presented By:**

#### **Kevin Riley**

412.745.5000 x200 kevin@totumrealtyadvisors.com