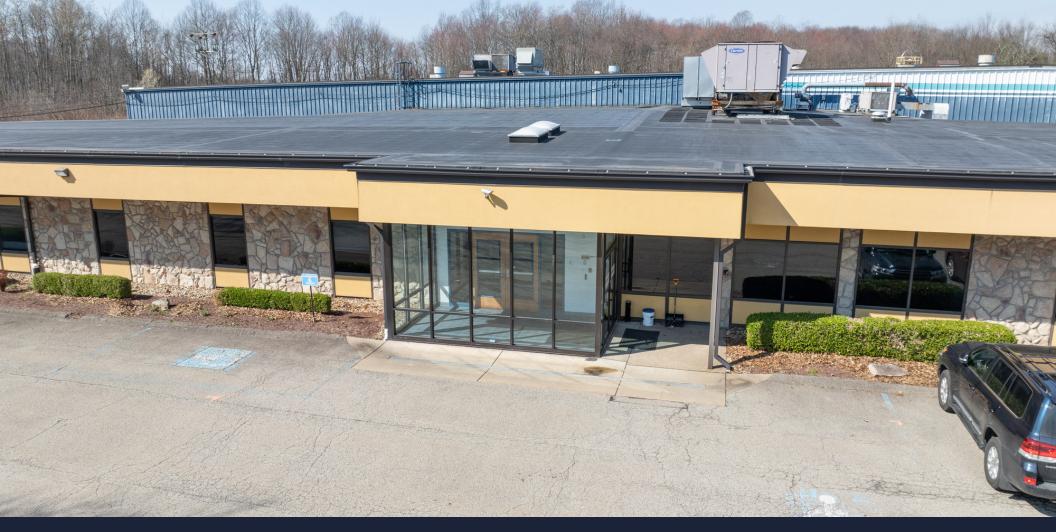

#### **PROPERTY OVERVIEW**

This exceptional sublease opportunity provides the sub-tenant with exclusive access to 3,440 SF of space, featuring 9 private offices, a well-appointed conference room, and a spacious open area designed for collaborative work environments. Additionally, the sub-tenant will enjoy shared access to 2,800 SF of common areas, including a welcoming reception area, modern restrooms, a break room, and essential server/utilities room. With a total of 6,240 SF available, this sublease offers a perfect balance of private and shared spaces, providing flexibility and functionality.

#### **PROPERTY HIGHLIGHTS**

- Ample parking
- Move-In ready
- Great business start-up option
- Unbeatable economics