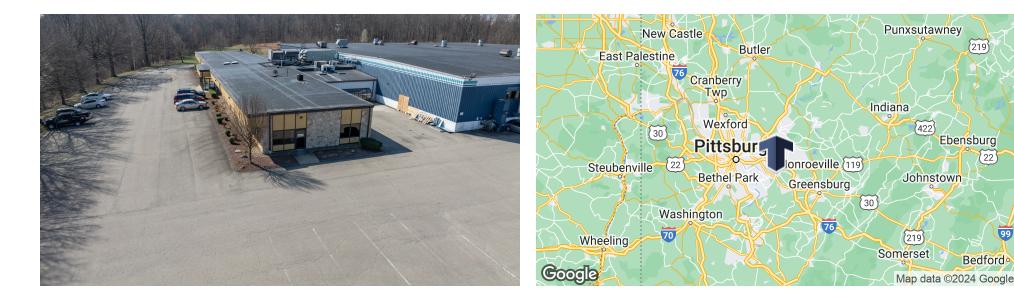

## **OFFICE SUBLEASE AVAILABLE**

# 501 MOSSIDE BLVD NORTH VERSAILLES, PA 15137



Presented By:

**Kevin Riley** 412.745.5000 x200

kevin@totumrealtyadvisors.com

# **501 MOSSIDE BLVD** NORTH VERSAILLES, PA 15137



422

Johnstown

(219)

(219)

Ebensburg

(22)

Bedford

### **EXECUTIVE SUMMARY**



#### **OFFERING SUMMARY**

| Lease Rate:    | \$8.50 SF/yr (NNN) |
|----------------|--------------------|
| Building Size: | 72,000 SF          |
| Available SF:  | 6,240 SF           |
| Exclusive SF:  | 3,440 SF           |
| Shared SF:     | 2,800 SF           |

#### **PROPERTY OVERVIEW**

This exceptional sublease opportunity provides the sub-tenant with exclusive access to 3,440 SF of space, featuring 9 private offices, a well-appointed conference room, and a spacious open area designed for collaborative work environments. Additionally, the sub-tenant will enjoy shared access to 2,800 SF of common areas, including a welcoming reception area, modern restrooms, a break room, and essential server/utilities room. With a total of 6,240 SF available, this sublease offers a perfect balan