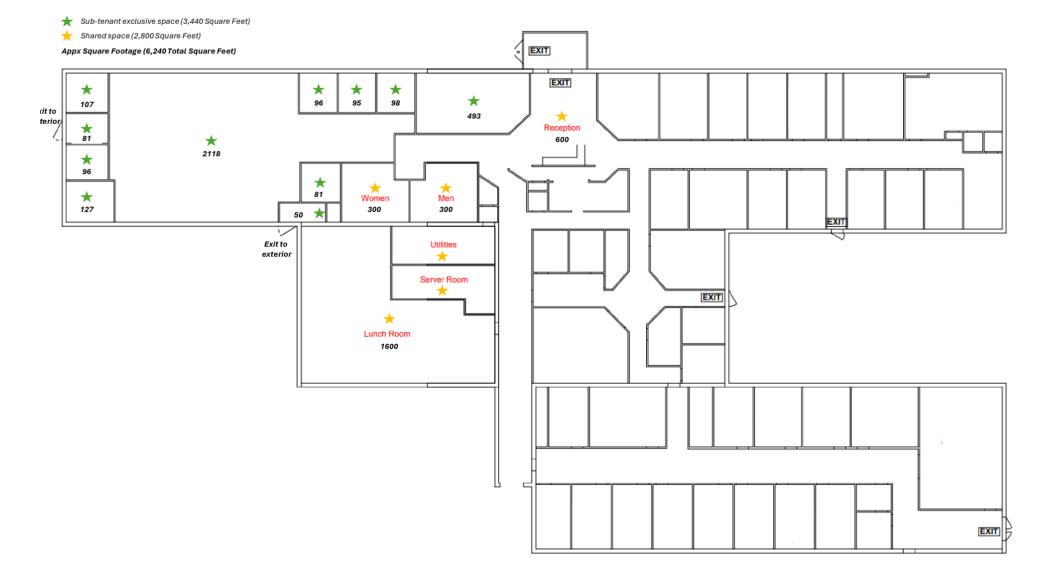

#### **OFFERING SUMMARY**

| Lease Rate:    | \$8.50 SF/yr (NNN) |
|----------------|--------------------|
| Building Size: | 72,000 SF          |
| Available SF:  | 6,240 SF           |
| Exclusive SF:  | 3,440 SF           |
| Shared SF:     | 2,800 SF           |

#### **PROPERTY OVERVIEW**

This exceptional sublease opportunity provides the sub-tenant with exclusive access to 3,440 SF of space, featuring 9 private offices, a well-appointed conference room, and a spacious open area designed for collaborative work environments. Additionally, the sub-tenant will enjoy shared access to 2,800 SF of common areas, including a welcoming reception area, modern restrooms, a break room, and essential server/utilities room. With a total of 6,240 SF available, this sublease offers a perfect balance of private and shared spaces, providing flexibility and functionality.

## PLANS