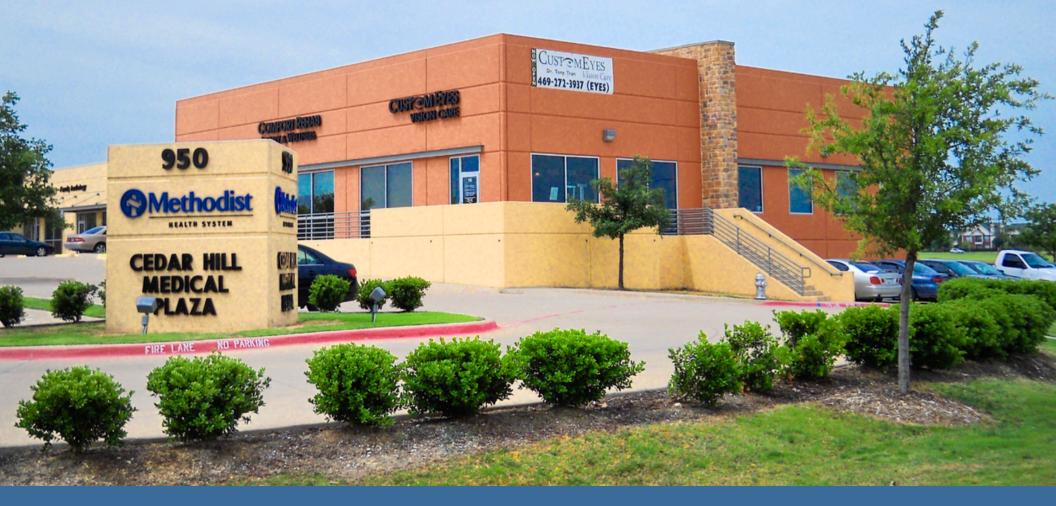

# Cedar Hill Medical Plaza

### 950 E Beltline Road, Cedar Hill, Texas 75104

## **Property Highlights**

- 24,850 RSF Class B Medical Office Building
- Owned & Managed by HRT
- On-Site Property Management & Engineering
- Customizable End Cap Suite Available
- Easy Patient Access & Excellent Visibility from Belt Line Road
- 5.5/1,000 SF of Drive-Up Parking
- Located in One of the Fastest Growing Cities in DFW with Convenient Access to US-67, 1-20 and 1-35
- 26 Miles from Love Field Airport
- 29 Miles from DFW International Airport
- Future Loop 9 Corridor Under Construction
- Near Hillside Village Shopping Center
- Surrounded by Cedar Hill ISD