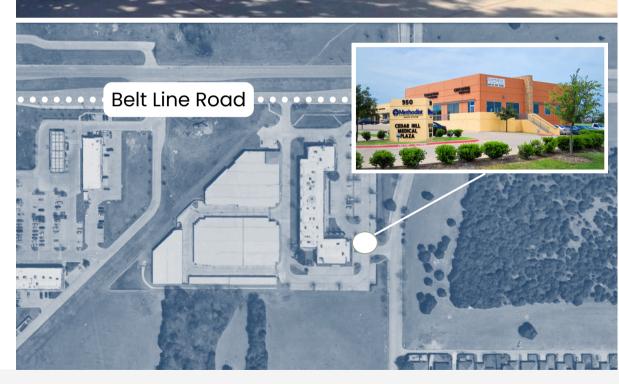

### 950 E Beltline Road, Cedar Hill, Texas 75104

## **Property Highlights**

- 24,850 RSF Class B Medical Office Building
- Owned & Managed by HRT
- On-Site Property Management & Engineering
- Customizable End Cap Suite Available
- Easy Patient Access & Excellent Visibility from Belt Line Road
- 5.5/1,000 SF of Drive-Up Parking
- Located in One of the Fastest Growing Cities in DFW with Convenient Access to US-67, 1-20 and 1-35
- 26 Miles from Love Field Airport
- 29 Miles from DFW International Airport
- Future Loop 9 Corridor Under Construction
- Near Hillside Village Shopping Center
- Surrounded by Cedar Hill ISD