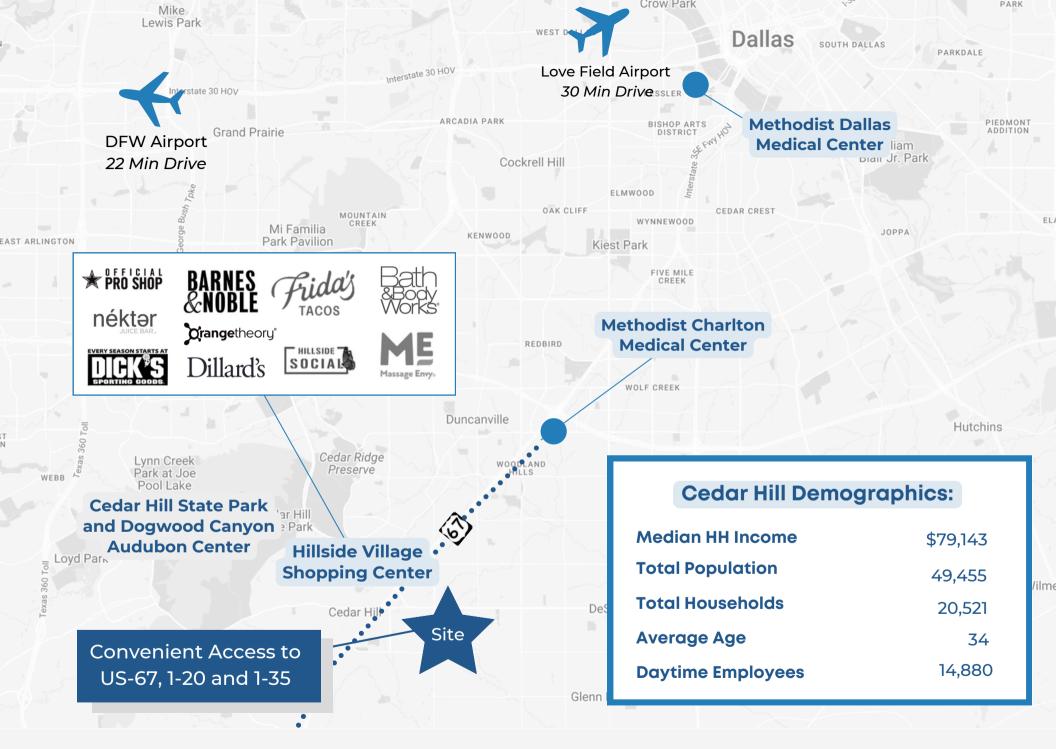

## **Property Highlights**

- 24,850 RSF Class B Medical Office Building
- Owned & Managed by HRT
- On-Site Property Management & Engineering
- Customizable End Cap Suite Available
- Easy Patient Access & Excellent Visibility from Belt Line Road
- 5.5/1,000 SF of Drive-Up Parking
- Located in One of the Fastest Growing Cities in DFW with Convenient Access to US-67, 1-20 and 1-35
- 26 Miles from Love Field Airport
- 29 Miles from DFW International Airport
- Future Loop 9 Corridor Under Construction
- Near Hillside Village Shopping Center
- Surrounded by Cedar Hill ISD