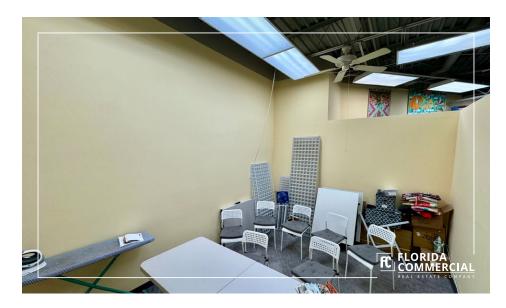

#### **PROPERTY OVERVIEW**

The available unit boasts a spacious open retail area, complemented by a back storage room and a private office. Positioned adjacent to the bustling movie theater, the unit benefits from excellent visibility with prominent signage both above the unit and on the monument sign. This prominent center is anchored by notable tenants such as Crunch Fitness, and West Marine, and offers a diverse range of restaurants, boutique retail shops, medical offices, and professional spaces, ensuring high foot traffic. Strategically situated at the southwest quadrant of the lighted intersection of Federal Highway and Monterey Road, this location is a prime opportunity for businesses looking to thrive in the heart of Stuart.