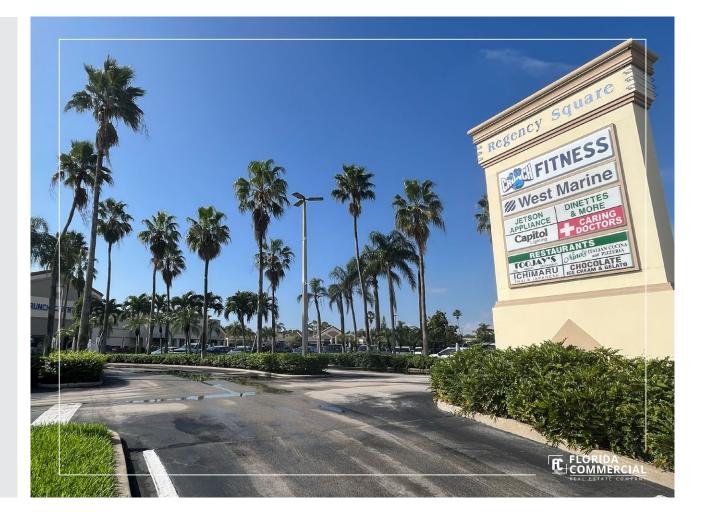

#### **PROPERTY OVERVIEW**

The available unit boasts a spacious open retail area, complemented by a back storage room and a private office. Positioned adjacent to the bustling movie theater, the unit benefits from excellent visibility with prominent signage both above the unit and on the monument sign. This prominent center is anchored by notable tenants such as Crunch Fitness, and West Marine, and offers a diverse range of restaurants, boutique retail shops, medical offices, and professional spaces, ensuring high foot traffic. Strategically situated at the southwest quadrant of the lighted intersection of Federal Highway and Monterey Road, this location is a prime opportunity for businesses looking to thrive in the heart of Stuart.