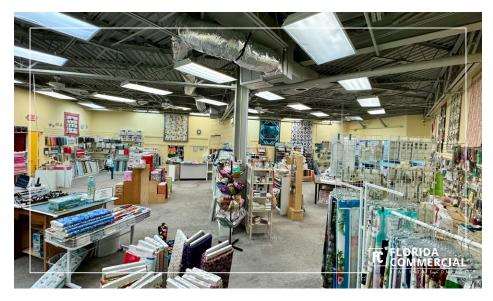

#### **PROPERTY OVERVIEW**

The available unit boasts a spacious open retail area, complemented by a back storage room and a private office. Positioned adjacent to the bustling movie theater, the unit benefits from excellent visibility with prominent signage both above the unit and on the monument sign. This prominent center is anchored by notable tenants such as Crunch Fitness, and West Marine, and offers a diverse range of restaurants, boutique retail shops, medical offices, and professional spaces, ensuring high foot traffic. Strategically situated at the southwest quadrant of the lighted intersection of Federal Highway and Monterey Road, this location is a prime opportunity for businesses looking to thrive in the heart of Stuart.