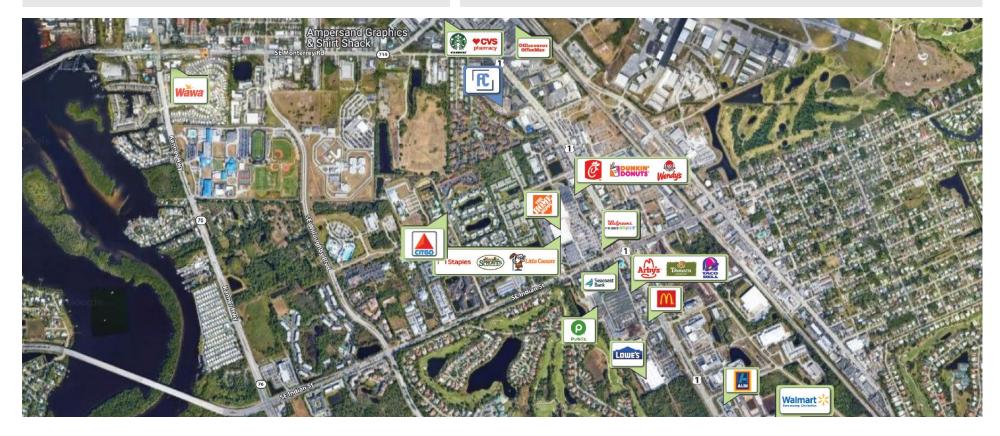

### MAPS

ALBERT BROWN Sales Associate T: 772.631.7989 E: albert@albertbrownre.com

2,316 SF

### **RETAIL MAP & REPORT**

#### 2462 SE Federal Hwy, Stuart, FL 34994 REGENCY SQUARE SHOPPING CENTER

| POPULATIO  | ON 1 MILE | 3 MILES | 5 MILES |
|------------|-----------|---------|---------|
| Population | 5,658     | 45,437  | 95,751  |
| Median age | 41.4      | 47.7    | 48.05   |
|            |           |         |         |