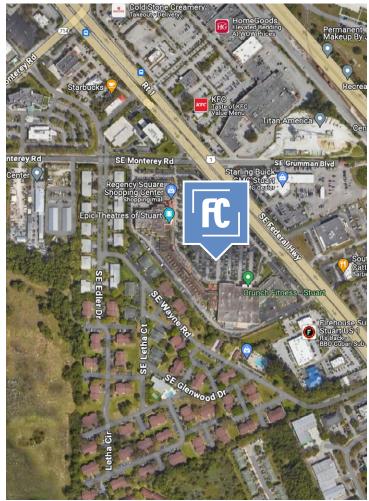

### MAPS

ALBERT BROWN Sales Associate T: 772.631.7989 E: albert@albertbrownre.com

2,316 SF

#### **PROPERTY OVERVIEW**

The available unit boasts a spacious open retail area, complemented by a back storage room and a private office. Positioned adjacent to the bustling movie theater, the unit benefits from excellent visibility with prominent signage both above the unit and on the monument sign. This prominent center is anchored by notable tenants such as Crunch Fitness, and West Marine, and offers a diverse range of restaurants, boutique retail shops, medical offices, and professional spaces, ensuring high foot traffic. Strategically situated at the southwest quadrant of the lighted intersection of Federal Highway and Monterey Road, this location is a prime opportunity for businesses looking to thrive in the heart of Stuart.