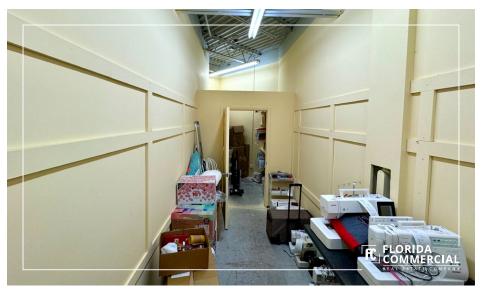

#### **PROPERTY OVERVIEW**

The available unit boasts a spacious open retail area, complemented by a back storage room and a private office. Positioned adjacent to the bustling movie theater, the unit benefits from excellent visibility with prominent signage both above the unit and on the monument sign. This prominent center is anchored by notable tenants such as Crunch Fitness, and West Marine, and offers a diverse range of restaurants, boutique retail shops, medical offices, and professional spaces, ensuring high foot traffic. Strategically situated at the southwest quadrant of the lighted intersection of Federal Highway and Monterey Road, this location is a prime opportunity for businesses looking to thrive in the heart of Stuart.