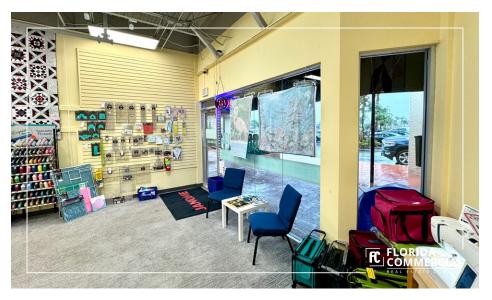

#### **PROPERTY OVERVIEW**

The available unit boasts a spacious open retail area, complemented by a back storage room and a private office. Positioned adjacent to the bustling movie theater, the unit benefits from excellent visibility with prominent signage both above the unit and on the monument sign. This prominent center is anchored by notable tenants such as Crunch Fitness, and West Marine, and offers a diverse range of restaurants, boutique retail shops, medical offices, and professional spaces, ensuring high foot traffic. Strategically situated at the southwest quadrant of the lighted intersection of Federal Highway and Monterey Road, this location is a prime opportunity for businesses looking to thrive in the heart of Stuart.