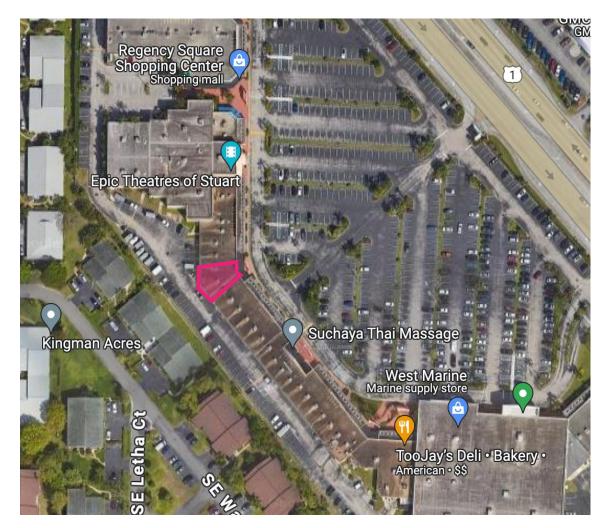

### MAPS

ALBERT BROWN Sales Associate T: 772.631.7989 E: albert@albertbrownre.com

2,316 SF

#### **PROPERTY OVERVIEW**

The available unit boasts a spacious open retail area, complemented by a back storage room and a private office. Positioned adjacent to the bustling movie theater, the unit benefits from excellent visibility with prominent signage both above the unit and on the monument sign. This prominent center is anchored by notable tenants such as Crunch Fitness, and West Marine, and offers a diverse range of restaurants, boutique retail shops, medical offices, and professional spaces, ensuring high foot traffic. Strategically situated at the southwest quadrant of the lighted intersection of Federal Highway and Monterey Road, this location is a prime opportunity for businesses looking to thrive in the heart of Stuart.