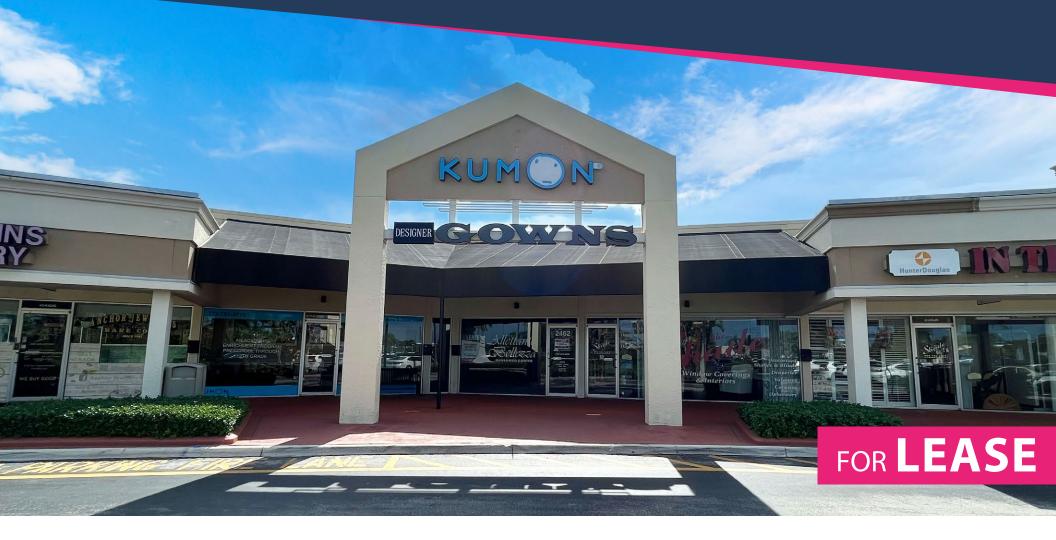

### **REGENCY SQUARE SHOPPING CENTER**

#### **PROPERTY OVERVIEW**

The available unit boasts a spacious open retail area, complemented by a back storage room and a private office. Positioned adjacent to the bustling movie theater, the unit benefits from excellent visibility with prominent signage both above the unit and on the monument sign. This prominent center is anchored by notable tenants such as Crunch Fitness, and West Marine, and offers a diverse range of restaurants, boutique retail shops, medical offices, and professional spaces, ensuring high foot traffic. Strategically situated at the southwest quadrant of the lighted intersection of Federal Highway and Monterey Road, this location is a prime opportunity for businesses looking to thrive in the heart of Stuart.