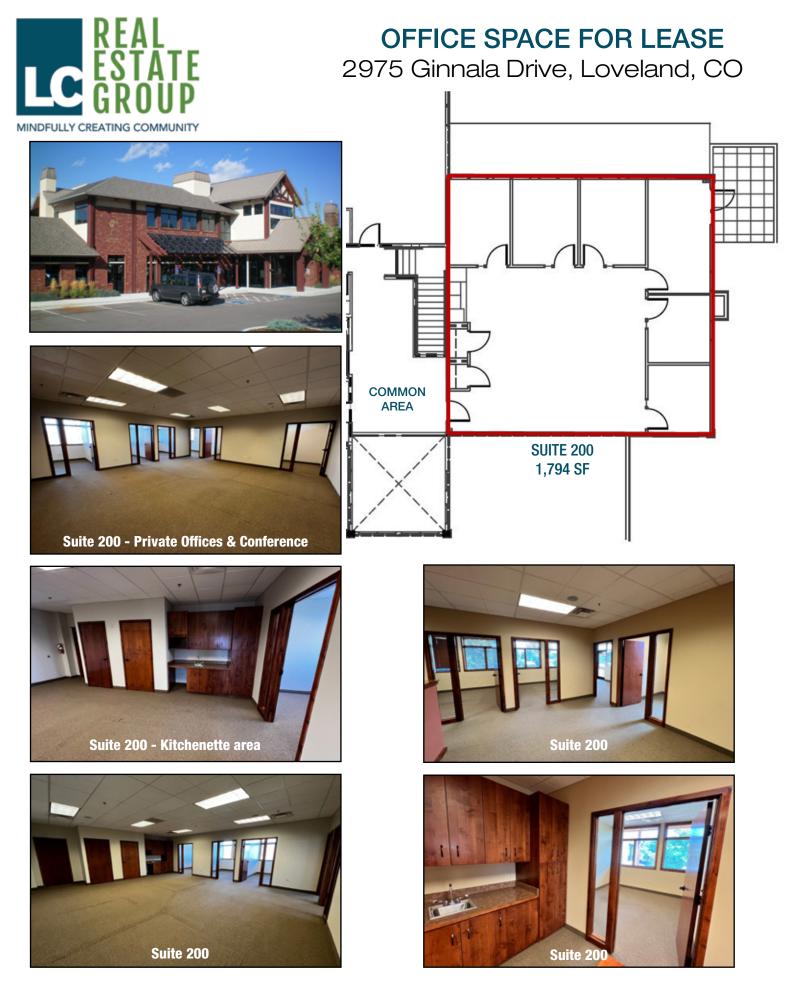

#### **PROPERTY DETAILS**

<u>Available Space:</u> Suite 200 - 1,794 RSF - \$19.00/SF NNN

Proposed Use:

- Medical (specialty)
- Mortgage/Real Estate
- Chiropractic
- Counseling
- Legal
- Financial
- Design

### SUNDANCE PROFESSIONAL PLAZA LEASE RATE: \$19.00/SF NNN (\$14.15/SF)

- Beautiful Class A Office space in a well maintained Medical/Professional office park
- Environmentally friendly, energy efficient building with LEED Gold certification
- Centrally located close to Loveland's primary retail corridor with easy access to US Highway 287 & US Highway 34
- Near Orchard's Shopping Center and McKee Medical Center
- Must see to appreciate the quality of building finishes
- Second floor suite (elevator served) professional open office layout, 5 offices, kitchenette, and conference room with private balcony