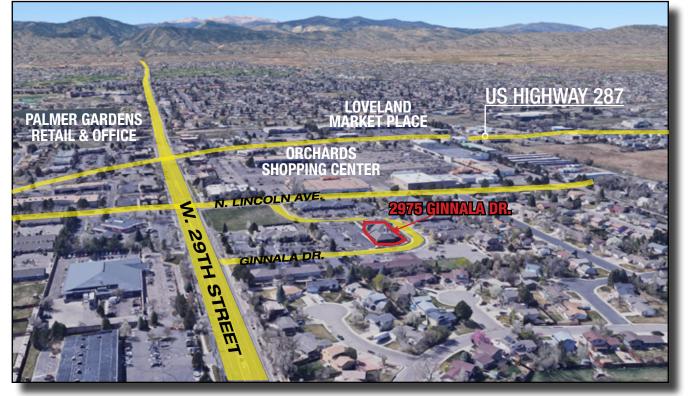

# **OFFICE SPACE FOR LEASE** 2975 Ginnala Drive, Loveland, CO

### SUNDANCE PROFESSIONAL PLAZA LEASE RATE: \$19.00/SF NNN (\$14.15/SF)

- Beautiful Class A Office space in a well maintained Medical/Professional office park
- Environmentally friendly, energy efficient building with LEED Gold certification
- Centrally located close to Loveland's primary retail corridor with easy access to US Highway 287 & US Highway 34
- Near Orchard's Shopping Center and McKee Medical Center
- Must see to appreciate the quality of building finishes
- Second floor suite (elevator served) professional open office layout, 5 offices, kitchenette, and conference room with private balcony

TRAFFIC COUNTS (Source: STDBOnline)

US Hwy 287 @ E. 29th Street E. 29th St. NEAR Ginnala Dr.

27,000 VPD 17,450 VPD

ed from sources believed reliable but is not guaranteed. It is your responsibility to independently confirm its accuracy and completeness. 12/12/2024