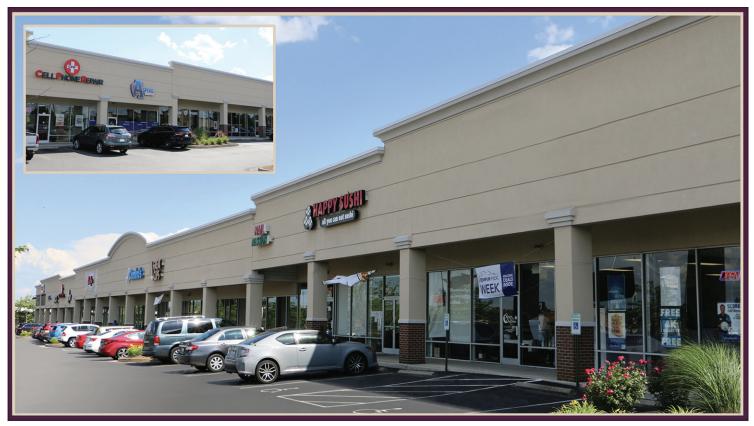

# TIVERTON SHOPPES

130 West Tiverton, Lexington, Kentucky

#### **PROPERTY SPECIFICS**

Anchor Tenant: Willis Music
Total GLA: 40,000 SF
Traffic Count: 87,287
Parking Spaces: Abundent
Occupancy: 90%

Occupancy: 90%
Acres: 4