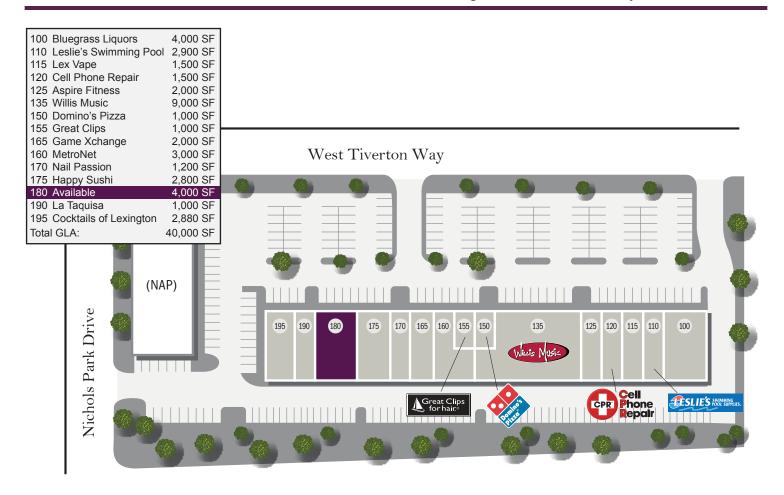

# Reasons To Lease

- \* 4,000 SF space Available.
- \* Located between The Summit at Fritz Farm and Fayette Mall.

All information furnished is from sources deemed reliable. No warranty or representation is made as to the accuracy thereof and it is submitted subject to errors, omissions, changes of availability, price, rental or other conditions.

#### **PROPERTY SPECIFICS**

Anchor Tenant: Willis Music
Total GLA: 40,000 SF
Traffic Count: 87,287
Parking Spaces: Abundent
Occupancy: 90%

Occupancy: 90%
Acres: 4