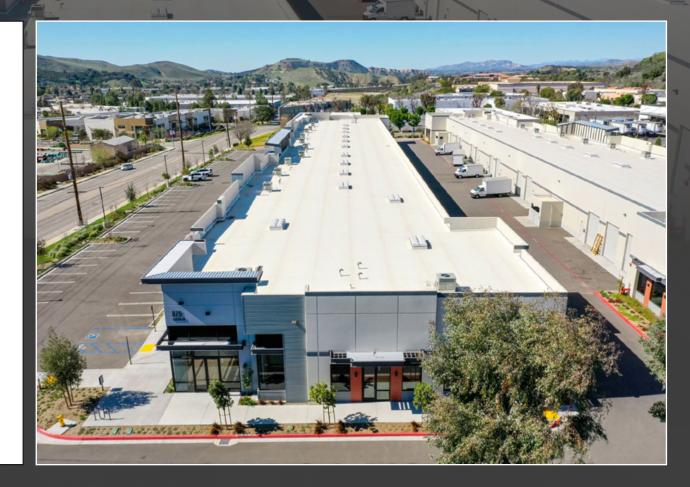

#### **BUILDING FEATURES**

- Rare Small Industrial Condo For Sale in Simi Valley, CA.
- Unit #6 ±2,579 SF Industrial Condo
- AI-SP Zoning
- 18' Clear Height
- Built in 2021
- 1.84/1,000 SF Parking Ratio
- APN 615-0-530-125
- Located in The District Business Park
- Great Access to 118 Freeway
- Condo is Owner Occupied and can be delivered Vacant at the close of Escrow