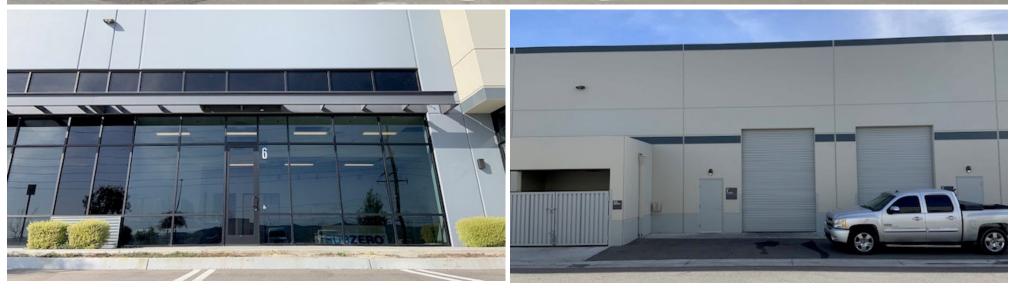

#### **BUILDING FEATURES**

- Rare Small Industrial Condo For Sale in Simi Valley, CA.
- Unit #6 ±2,579 SF Industrial Condo
- AI-SP Zoning
- 18' Clear Height
- Built in 2021
- 1.84/1,000 SF Parking Ratio
- APN 615-0-530-125
- Located in The District Business Park
- Great Access to 118 Freeway
- Condo is Owner Occupied and can be delivered Vacant at the close of Escrow

#### FOR SALE 875 COCHRAN ST. | UNIT 6 | SIMI VALLEY | CA 93065

AVAILABLE SF Unit #6 - 2,579 SF SALE PRICE: \$1,157,500.00