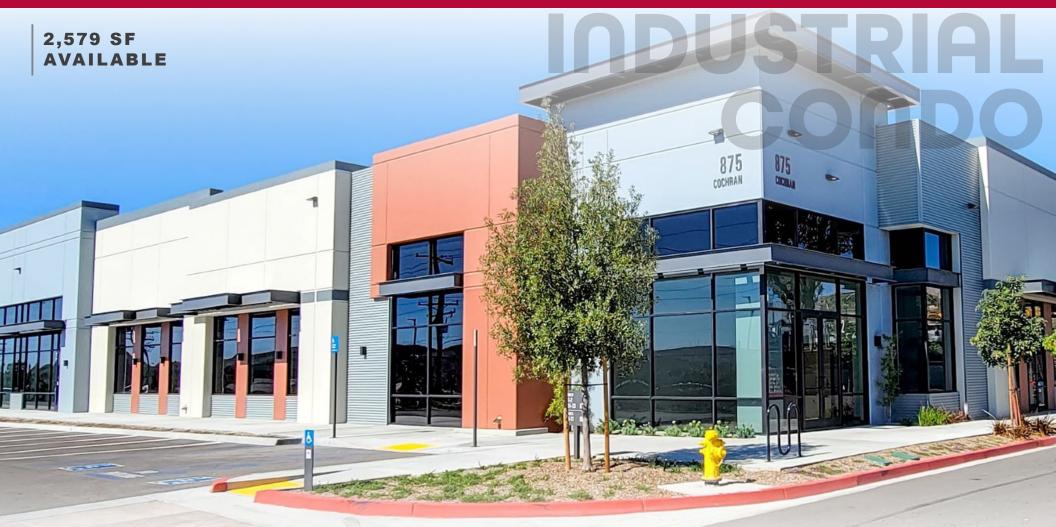

#### PRICE REDUCED! RARE SMALL INDUSTRIAL CONDO FOR SALE

### FOR SALE 875 COCHRAN ST. | UNIT 6 | SIMI VALLEY | CA 93065

FOR MORE INFORMATION, PLEASE CONTACT US:

#### FOR SALE 875 COCHRAN ST. | UNIT 6 | SIMI VALLEY | CA 93065

AVAILABLE SF Unit #6 - 2,579 SF SALE PRICE: \$1,157,500.00