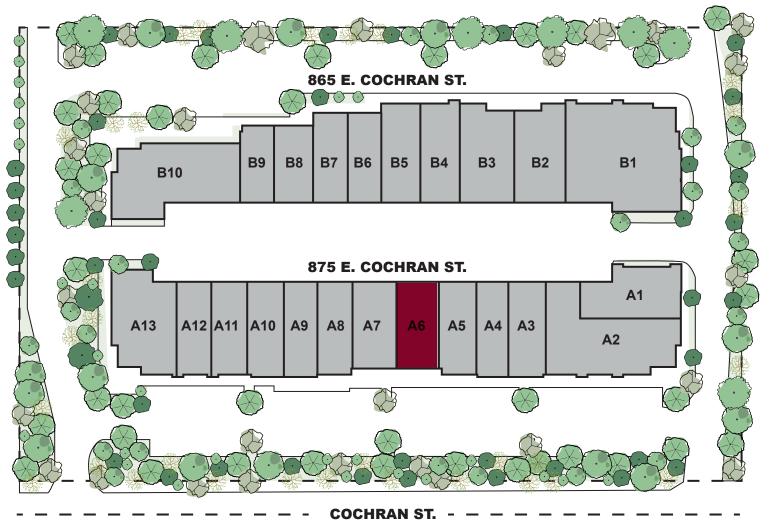

#### FOR SALE 875 COCHRAN ST. | UNIT 6 | SIMI VALLEY | CA 93065

AVAILABLE SF Unit #6 - 2,579 SF SALE PRICE: \$1,157,500.00

#### **BUILDING FEATURES**

- Rare Small Industrial Condo For Sale in Simi Valley, CA.
- Unit #6 ±2,579 SF Industrial Condo
- AI-SP Zoning
- 18' Clear Height
- Built in 2021
- 1.84/1,000 SF Parking Ratio
- APN 615-0-530-125
- Located in The District Business Park
- Great Access to 118 Freeway
- Condo is Owner Occupied and can be delivered Vacant at the close of Escrow