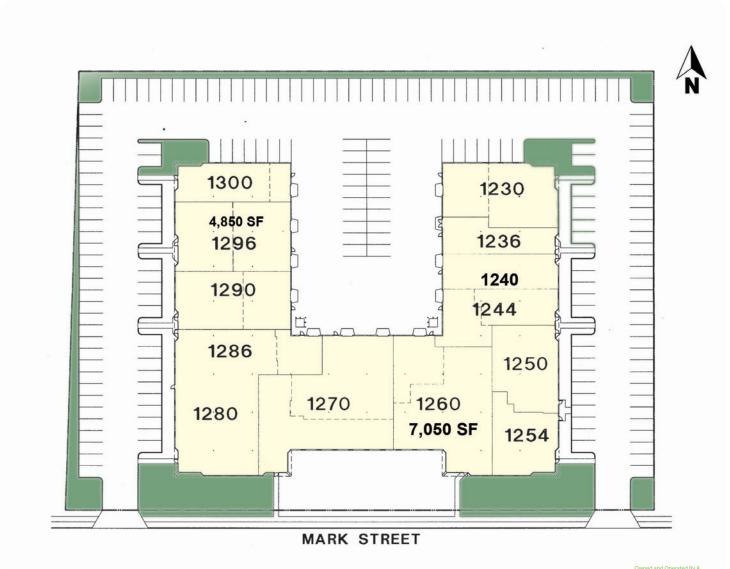

## **FOR LEASE-**

# TOR THORNDALE BUSINESS PARK

INVESTMENTS 1230 - 1300 MARK STREET | BENSENVILLE, IL 60106







#### **PROPERTY OVERVIEW**

- Office & Industrial Suites
- GLA of +/- 53,376 SF

#### **LOCATION OVERVIEW**

- Located in NW Bensenville just west of O'Hare Int'l Airport
- Nearest Intersection: Mark Street & Lively Lane
- Dupage County
- Traffic Count: 3.000 AADT



7850 NW 146th Street, 4th Floor | Miami Lakes | FL 33016

LEASING INFO: 877.459.9605

Leasing@GatorInvestments.com



### **DEMOGRAPHICS**

• 2021

| TRADE AREA     | 1 MILE    | 3 MILE   | 5 MILE   |
|----------------|-----------|----------|----------|
| POPULATION     | 626       | 59,228   | 200,921  |
| AVG. HH INCOME | \$113,095 | \$95,866 | \$99,407 |
| AVG. AGE       | 39        | 40       | 40       |