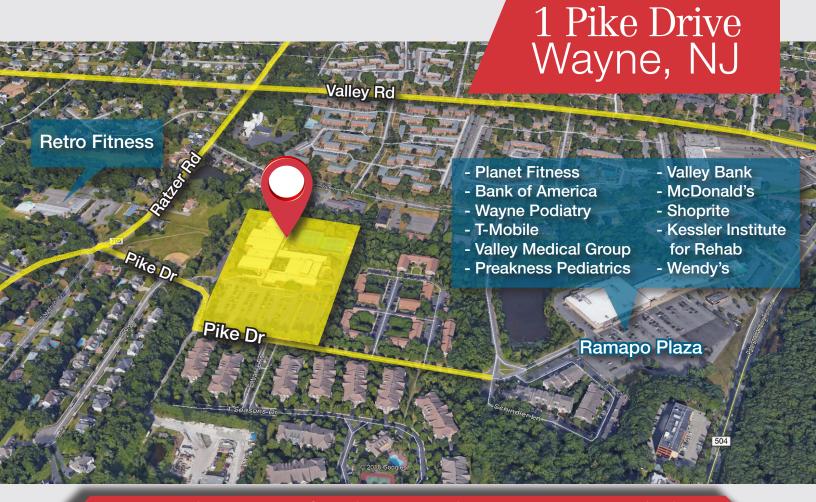

# 1 Pike Drive Wayne, NJ

## OFFICE/MEDICAL/PROFESSIONAL 3,874 SF Multiple Uses



**SUITE 102** 3,874 SF *Last Unit Left!* (Formerly: Atlantic Health Rehabilitation)

Building Size: 100,605 SF Lot Size: 15 Acres Parking: 200+

The available suite is part of the Wayne YMCA facility and features a private/direct entrance.

The unit is ideal for use as physical therapy, recreational, instructional (tutoring or speech therapy), office, teaching & health services. Excellent option for any non-profit/501-c3 tenants. Building consists of a full service cafeteria. Signage available.

### AVAILABLE IMMEDIATELY

W. Joshua Levering, SIOR 973 463 1011 x137 | jlevering@naihanson.com



#### 1 Pike Drive Wayne, NJ







More than 1,000 families visit the Wayne YMCA daily.

Location and parking is excellent!





### Excellent Location! Located at Ratzer & Valley Rd

#### 1 Pike Drive Wayne, NJ