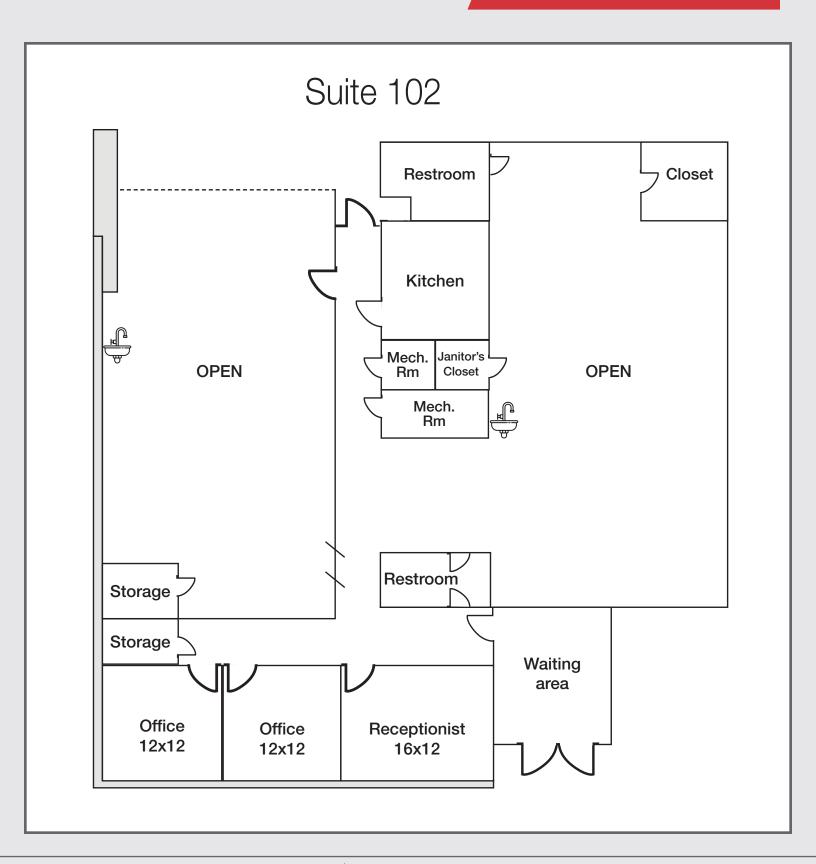

## OFFICE/MEDICAL/PROFESSIONAL 3,874 SF Multiple Uses

**SUITE 102** 3,874 SF *Last Unit Left!* (Formerly: Atlantic Health Rehabilitation)

Building Size: 100,605 SF Lot Size: 15 Acres Parking: 200+

The available suite is part of the Wayne YMCA facility and features a private/direct entrance.