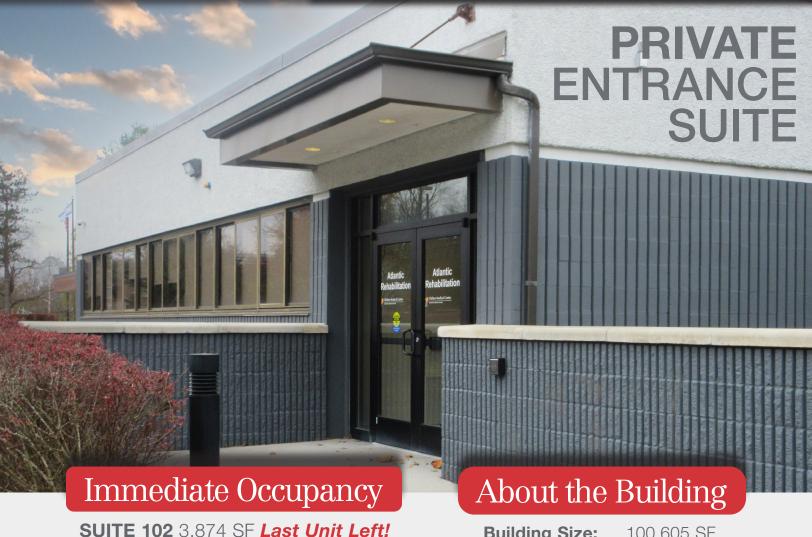

## OFFICE/MEDICAL/PROFESSIONAL 3,874 SF Multiple Uses

**SUITE 102** 3,874 SF *Last Unit Left!* (Formerly: Atlantic Health Rehabilitation)

Building Size: 100,605 SF Lot Size: 15 Acres Parking: 200+

The available suite is part of the Wayne YMCA facility and features a private/direct entrance.

The unit is ideal for use as physical therapy, recreational, instructional (tutoring or speech therapy), office, teaching & health services. Excellent option for any non-profit/501-c3 tenants. Building consists of a full service cafeteria. Signage available.