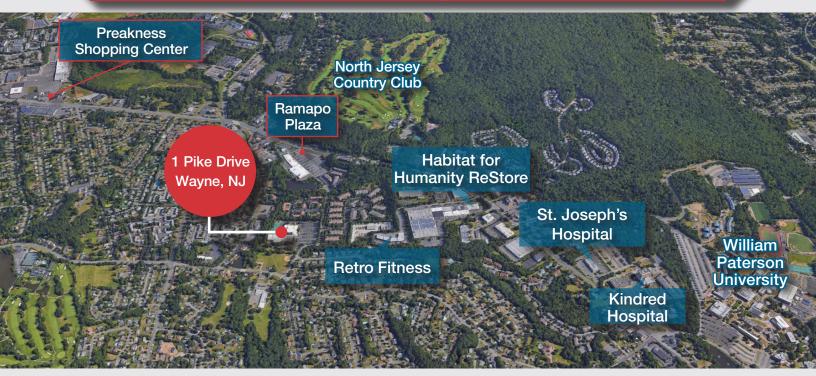

#### 1 Pike Drive Wayne, NJ

More than 1,000 families visit the Wayne YMCA daily.

Location and parking is excellent!

#### 1 Pike Drive Wayne, NJ