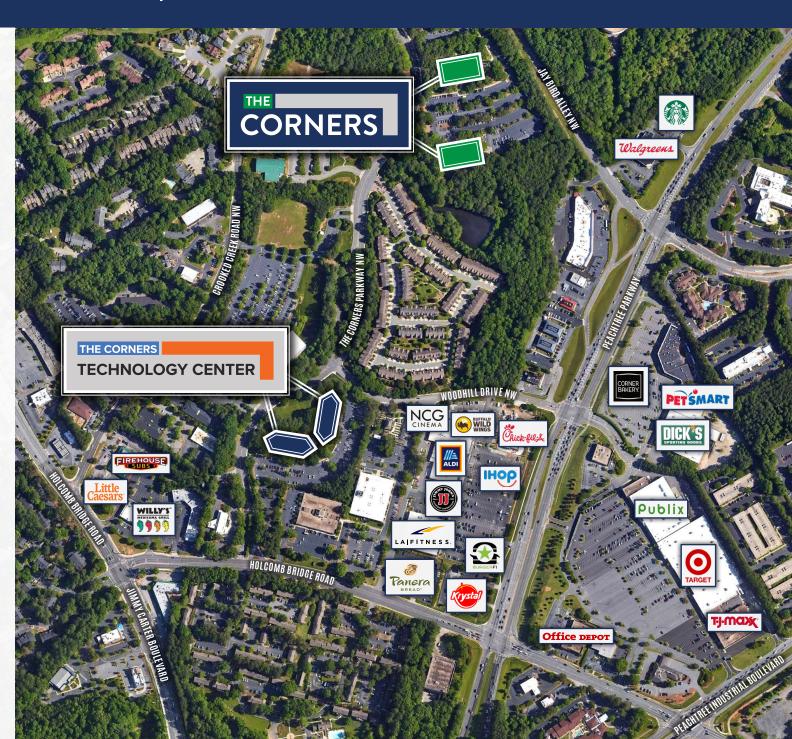

#### **LOCAL ADVANTAGES**

- » Located in the heart of Peachtree Corners at the intersection of The Corners Parkway and Holcomb Bridge Road
- » Immediately off Peachtree Industrial Road and Peachtree Parkway
- Ease of access to I-285
- » Close proximity to restaurants, national retailers, banking, child care centers, and hotels
- Tenants have the ability to walk to numerous amenities and restaurants in the immediate area predominately the recently renovated Peachtree Corners Marketplace

### WALKABLE AMENITIES | PEACHTREE CORNERS

121,071 SF shopping center in Peachtree Corners, GA located less than 1 mile from project:

**Publix** 

**Target** 

Panera Bread

Chick-Fil-A

Starbucks

**LA Fitness** 

Office Depot