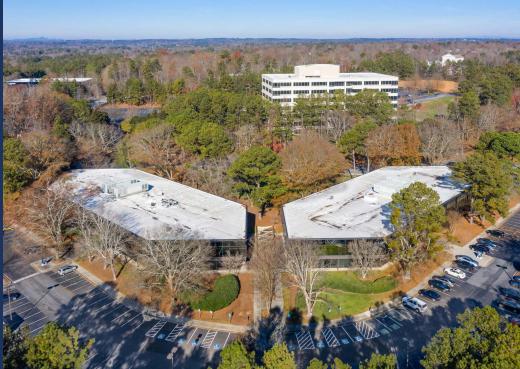

#### **6025 AND 6075 THE CORNERS PARKWAY**

- » 95,000 SF Total
- » 23,000 SF Floor Plates
- » Main lobby, all common corridors and bathrooms recently renovated
- » Convenient Surface Parking
- » Dual Fiber Connections