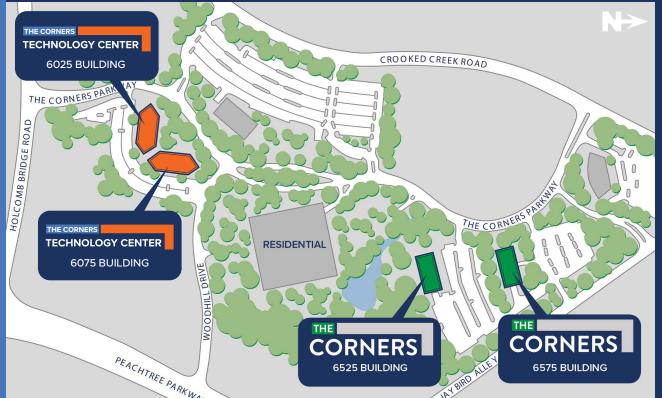

#### **6025 AND 6075 THE CORNERS PARKWAY**

- » 95,000 SF Total
- » 23,000 SF Floor Plates
- » Main lobby, all common corridors and bathrooms recently renovated
- » Convenient Surface Parking
- » Dual Fiber Connections

### LOCATED IN THE HEART OF PEACHTREE CORNERS

#### **LOCAL ADVANTAGES**

- » Located in the heart of Peachtree Corners at the intersection of The Corners Parkway and Holcomb Bridge Road
- » Immediately off Peachtree Industrial Road and Peachtree Parkway
- Ease of access to I-285
- » Close proximity to restaurants, national retailers, banking, child care centers, and hotels
- Tenants have the ability to walk to numerous amenities and restaurants in the immediate area predominately the recently renovated Peachtree Corners Marketplace