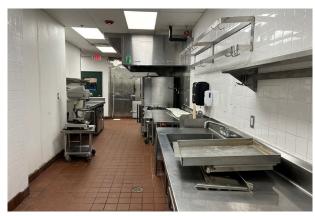

## **HIGHLIGHTS**

Fully equipped former restaurant building with turnkey kitchen

Anchored by Regional Power Center and prominently situated across from Target

Area retail includes Walmart Supercenter, Sam's Club, Home Depot, Lowe's, JC Penney, Belk, Best Buy, Hobby Lobby, TJ Maxx, and Ross