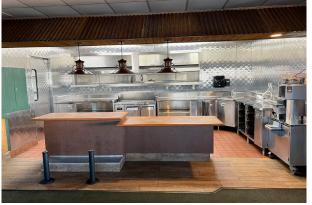

## **HIGHLIGHTS**

Fully equipped former restaurant building with turnkey kitchen

Anchored by Regional Power Center and prominently situated across from Target

Area retail includes Walmart Supercenter, Sam's Club, Home Depot, Lowe's, JC Penney, Belk, Best Buy, Hobby Lobby, TJ Maxx, and Ross