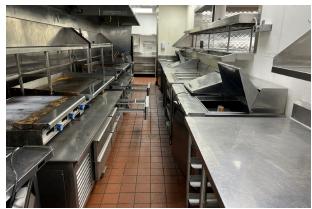

## **HIGHLIGHTS**

Fully equipped former restaurant building with turnkey kitchen

Anchored by Regional Power Center and prominently situated across from Target

Area retail includes Walmart Supercenter, Sam's Club, Home Depot, Lowe's, JC Penney, Belk, Best Buy, Hobby Lobby, TJ Maxx, and Ross