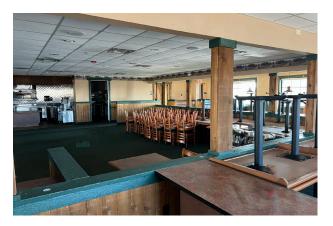

## **HIGHLIGHTS**

Fully equipped former restaurant building with turnkey kitchen

Anchored by Regional Power Center and prominently situated across from Target

Area retail includes Walmart Supercenter, Sam's Club, Home Depot, Lowe's, JC Penney, Belk, Best Buy, Hobby Lobby, TJ Maxx, and Ross