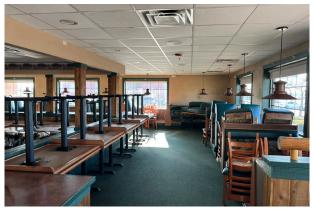

## **HIGHLIGHTS**

Fully equipped former restaurant building with turnkey kitchen

Anchored by Regional Power Center and prominently situated across from Target

Area retail includes Walmart Supercenter, Sam's Club, Home Depot, Lowe's, JC Penney, Belk, Best Buy, Hobby Lobby, TJ Maxx, and Ross