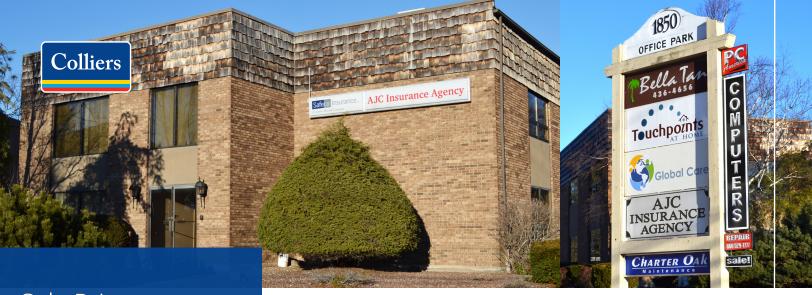

# 1850 Silas Deane Higway Rocky Hill, CT 06067

Fully leased office building condo for sale with 5,004 sf for lease

1850 Silas Deane Highway is a 7,500 sf fully-leased office building condo for sale with 5,004 sf for lease. The entire building is one condominium unit. This property is ideally located with Silas Deane Highway frontage near a traffic light (at the entrance to Kohl's). There is monument signage with this unit.

- 7,500 sf fully leased office building condo
- 1,600 sf and 1,900 sf space on 1st floor for lease
- 1,504 sf on 2nd floor
- Excellent highway access from I-91, Exit 24 near traffic light
- Rare small investment in an established retail/office corridor
- 20,000+ cars per day
- Upgraded HVAC (last 3 years) and restrooms (in 2012)
- 4 tenants currently leasing building; Approx. NOI is \$40,000