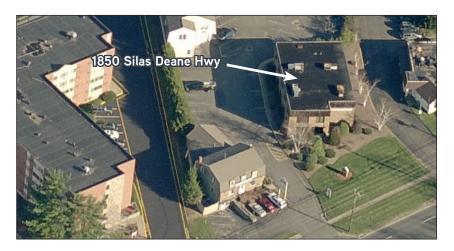

# 1850 Silas Deane Higway Rocky Hill, CT 06067

Fully leased office building condo for sale with 5,004 sf for lease

1850 Silas Deane Highway is a 7,500 sf fully-leased office building condo for sale with 5,004 sf for lease. The entire building is one condominium unit. This property is ideally located with Silas Deane Highway frontage near a traffic light (at the entrance to Kohl's). There is monument signage with this unit.