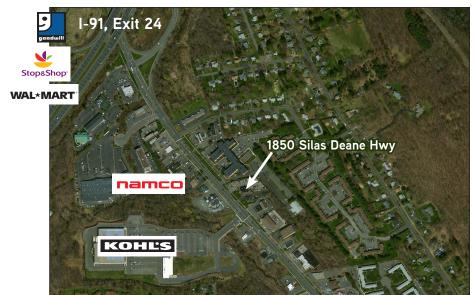

# 1850 Silas Deane Higway Rocky Hill, CT 06067

Fully leased office building condo for sale with 5,004 sf for lease

1850 Silas Deane Highway is a 7,500 sf fully-leased office building condo for sale with 5,004 sf for lease. The entire building is one condominium unit. This property is ideally located with Silas Deane Highway frontage near a traffic light (at the entrance to Kohl's). There is monument signage with this unit.

- 7,500 sf fully leased office building condo
- 1,600 sf and 1,900 sf space on 1st floor for lease
- 1,504 sf on 2nd floor
- Excellent highway access from I-91, Exit 24 near traffic light
- Rare small investment in an established retail/office corridor
- 20,000+ cars per day
- Upgraded HVAC (last 3 years) and restrooms (in 2012)
- 4 tenants currently leasing building; Approx. NOI is \$40,000

### Traffic counts

Silas Deane Highway & Marshall Road 20,900 vpd Silas Deane Highway & I-91 24,400 vpd I-91 & Silas Deane Highway 131,212 vpd