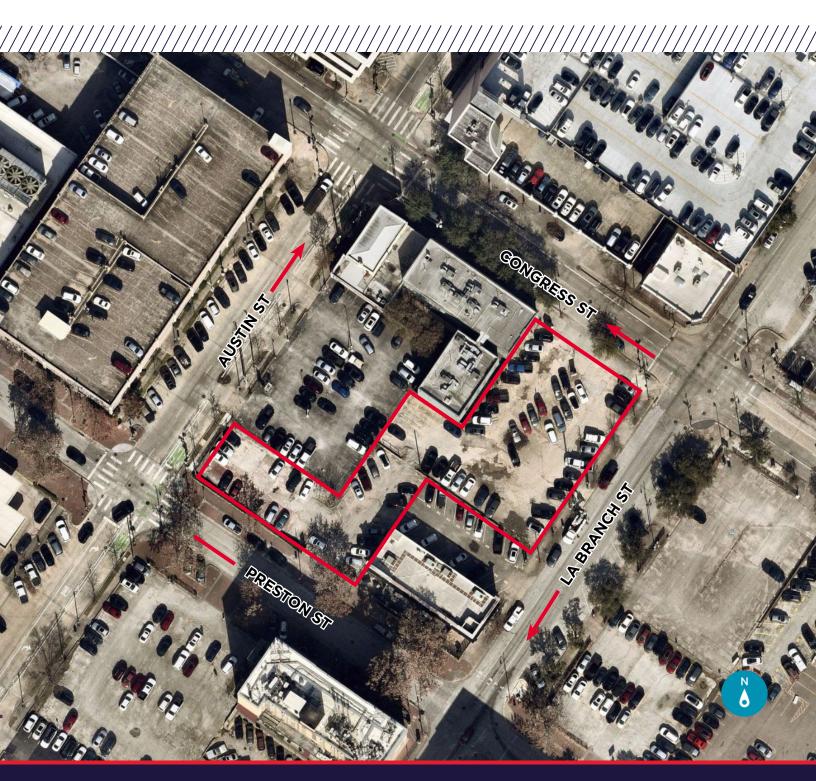

### Highlights

Block 28: ±27,400 SF

LaBranch Frontage: ±150'

Preston Frontage: ±150'

Cong Fron

Congress Frontage: ±100'

**KRISTEN MCDADE** *Managing Director* +1 713 331 1798 kristen.mcdade@cushwake.com MATTHEW DAVIS Senior Director +1 713 331 1796 matthew.davis@cushwake.com CHARLIE MCGAHREN Associate +1 713 331 1772