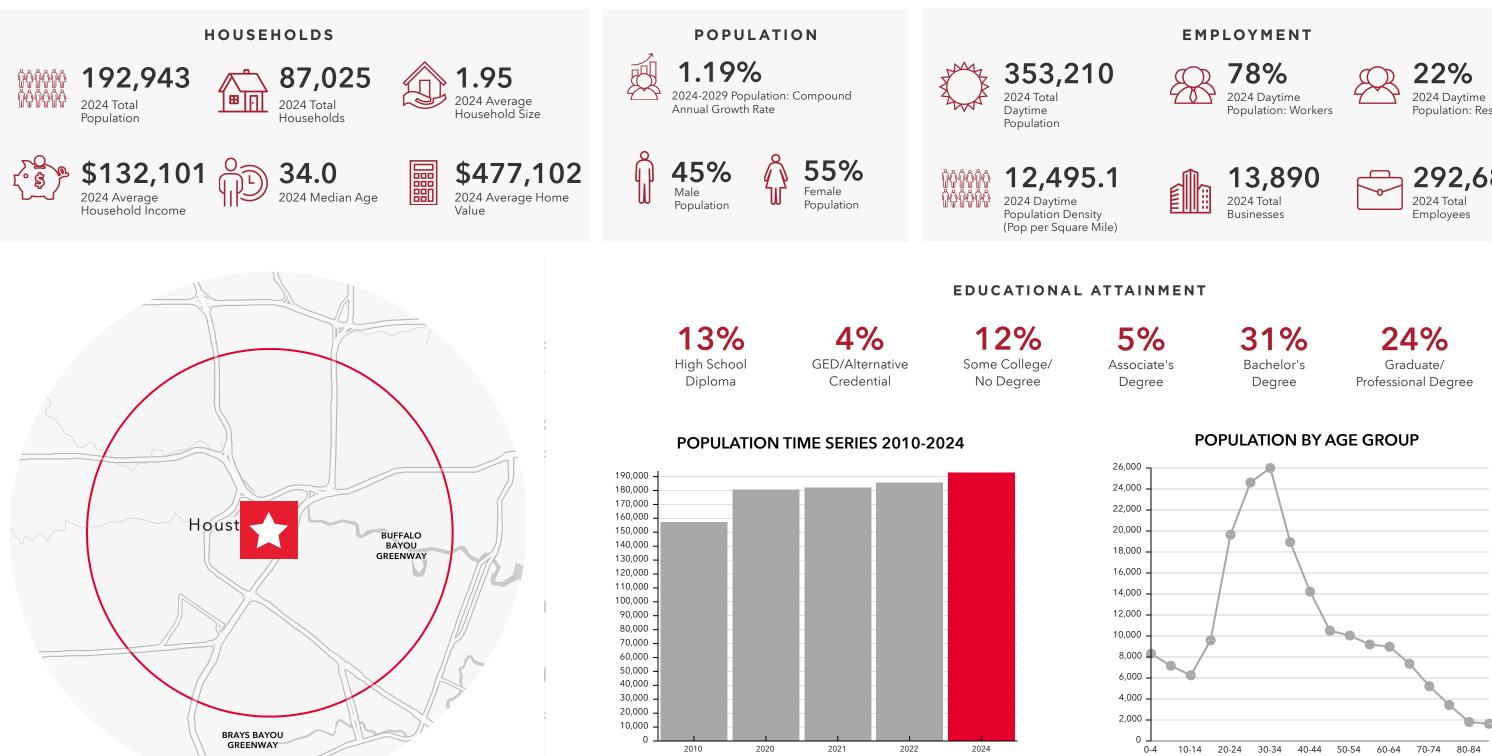

# DEMOGRAPHICS

3 miles

## 1409 Preston, Houston, TX 77002

3 miles

.....

YEAR

Population: Residents

292,686