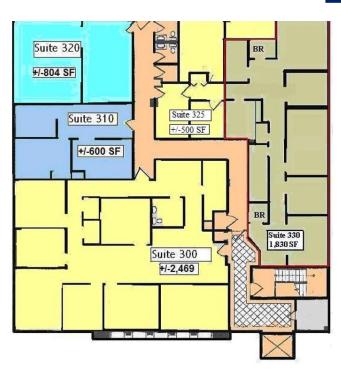

# **PROPERTY OVERVIEW**

Exceptional professional office space available in central Ormond Beach location. 3 story multi-tenant office building. Unit 330 currently leased to attorneys office will be available December 2020. Tenant pays share of utilities. Pass-throughs @ \$3.50/SF. Lease terms negotiable. Well maintained office building with medical and other professional services in building. Shaded Green Area on Floor Plan is Unit 330. Elevator and On Site Management. Featured space includes some furniture. Close to Trails Shopping Center off Nova Road and near Granada Blvd. Minutes to I-95. First floor medical offices are also available. Call or email Ed for additional information.