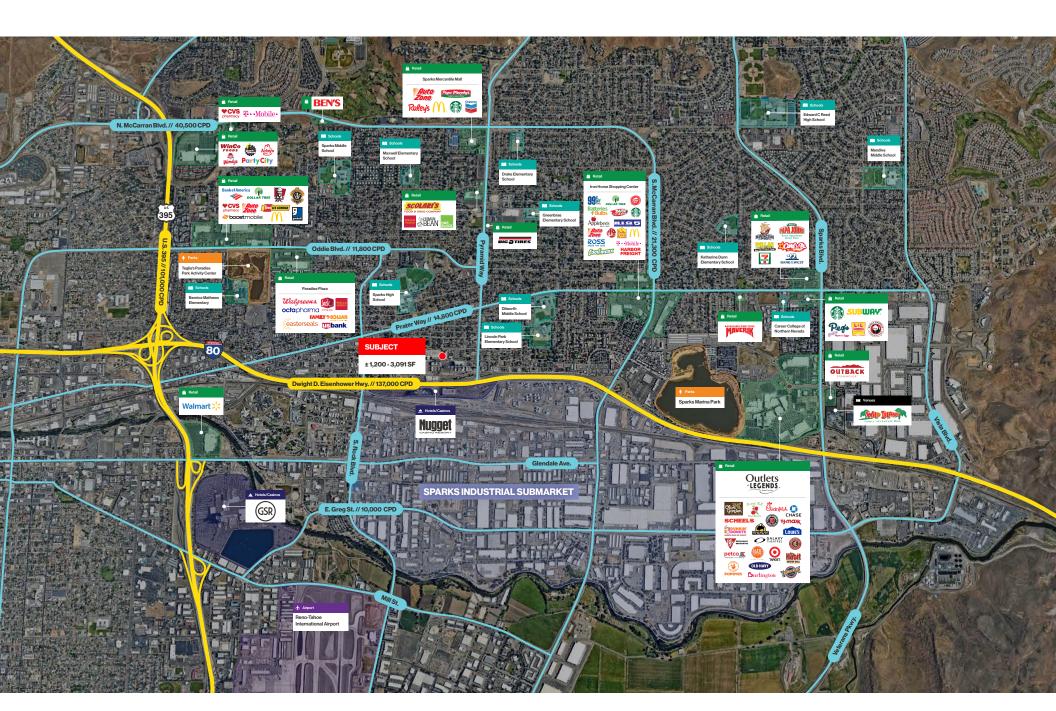

## **Property Highlights**

- Ground-floor retail space at The Bridges at Victorian Square
- Gray-shell delivery condition which can be demised as low as ± 1,200 SF
- Grease interceptor access in place for restaurant user
- Built-in clientele with 194 apartment units located on site and over 650 apartment units within a 0.25-mile radius
- Neighboring tenants include Mari Chuy's, Engine 8
   Urban Winery, Champagne Dentistry, Piñon Bottle, and Galaxy Theaters
- Daytime population over 23,965 with 980 businesses within a 1-mile radius

## Demographics

|                                  | 1-mile   | 3-mile   | 5-mile   |
|----------------------------------|----------|----------|----------|
| 2024<br>Population               | 17,152   | 111,243  | 245,765  |
| 2024 Average<br>Household Income | \$70,336 | \$77,941 | \$89,534 |
| 2024 Total<br>Households         | 7,608    | 44,746   | 100,157  |

L O G I C LogicCRE.com | Lease Flyer 01

Retail Hotels / Casinos 🛧 Airports 🔣 Venues