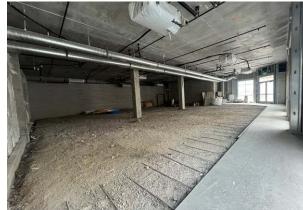

apartment units located on site and over 650 apartment units within a 0.25-mile radius
- Neighboring tenants include Mari Chuy's, Engine 8
   Urban Winery, Champagne Dentistry, Piñon Bottle, and Galaxy Theaters
- Daytime population over 23,965 with 980 businesses within a 1-mile radius

## Demographics

|                                  | 1-mile   | 3-mile   | 5-mile   |
|----------------------------------|----------|----------|----------|
| 2024<br>Population               | 17,152   | 111,243  | 245,765  |
| 2024 Average<br>Household Income | \$70,336 | \$77,941 | \$89,534 |
| 2024 Total<br>Households         | 7,608    | 44,746   | 100,157  |



L O G I C LogicCRE.com | Lease Flyer 01









Retail Hotels / Casinos 🛧 Airports 🔣 Venues





















# Property Photos











# LOGIC Commercial Real Estate Specializing in Brokerage and Receivership Services







Join our email list and connect with us on LinkedIn

The information herein was obtained from sources deemed reliable; however LOGIC Commercial Real Estate makes no guarantees, warranties or representation as to the completeness or accuracy thereof.

For inquiries please reach out to our team.

## Ian Cochran, CCIM

Partner 775.225.0826 icochran@logicCRE.com B.045434.LLC

## **Greg Ruzzine, CCIM**

Partner 775.450.5779 gruzzine@logicCRE.com BS.0145435

## Sam Meredith

Senior Associate 775.737.2939 smeredith@logicCRE.com S.0189257