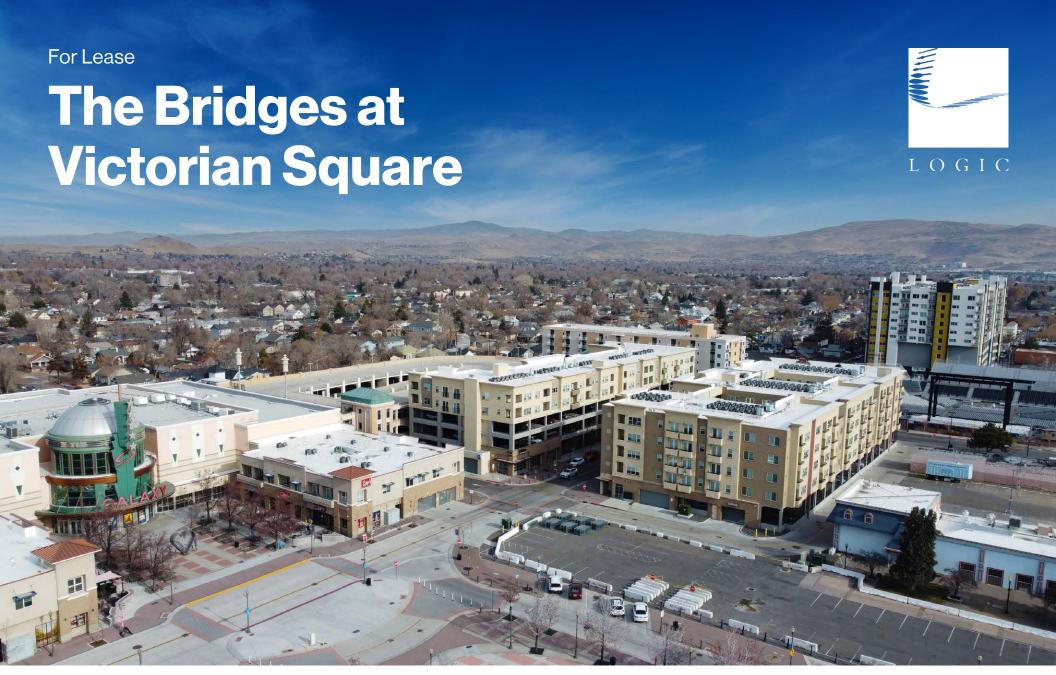

1125 & 1130 Avenue of the Oaks Sparks, NV 89431

## **Property Highlights**

- Ground-floor retail space at The Bridges at Victorian Square
- Gray-shell delivery condition which can be demised as low as ± 1,200 SF
- Grease interceptor access in place for restaurant user
- Built-in clientele with 194 apartment units located on site and over 650 apartment units within a 0.25-mile radius
- Neighboring tenants include Mari Chuy's, Engine 8
   Urban Winery, Champagne Dentistry, Piñon Bottle, and Galaxy Theaters
- Daytime population over 23,965 with 980 businesses within a 1-mile radius