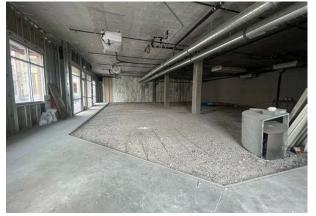

94 apartment units located on site and over 650 apartment units within a 0.25-mile radius
- Neighboring tenants include Mari Chuy's, Engine 8
   Urban Winery, Champagne Dentistry, Piñon Bottle, and Galaxy Theaters
- Daytime population over 23,965 with 980 businesses within a 1-mile radius

## Demographics

|                                  | 1-mile   | 3-mile   | 5-mile   |
|----------------------------------|----------|----------|----------|
| 2024<br>Population               | 17,152   | 111,243  | 245,765  |
| 2024 Average<br>Household Income | \$70,336 | \$77,941 | \$89,534 |
| 2024 Total<br>Households         | 7,608    | 44,746   | 100,157  |



L O G I C LogicCRE.com | Lease Flyer 01









Retail Hotels / Casinos 🛧 Airports 🔣 Venues





















# Property Photos











# LOGIC Commercial Real Estate Specializing in Brokerage and Receivership Services







Join our email list and connect with us on LinkedIn

The information herein was obtained from sources deemed reliable; however LOGIC Commercial Real Estate makes no guarantees, warranties or representation as to the completeness or accuracy thereof.

For inquiries please reach out to our team.

## Ian Cochran, CCIM

Partner 775.225.0826 icochran@logicCRE.com B.045434.LLC

## **Greg Ruzzine, CCIM**

Partner 775.450.5779 gruzzine@logicCRE.com BS.0145435

## Sam Meredith

Senior Associate 775.737.2939 smeredith@logicCRE.com S.0189257