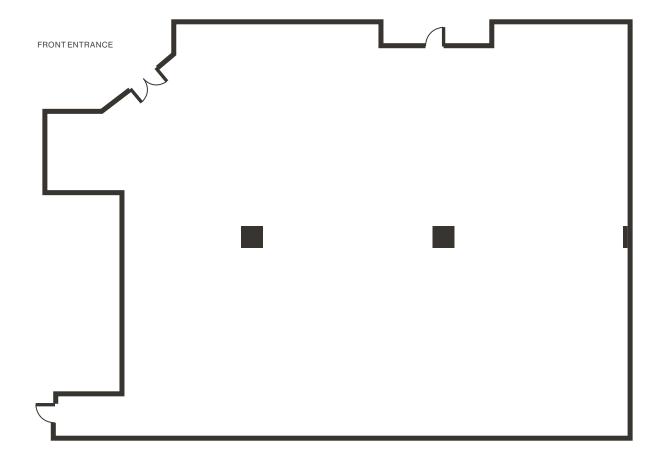

## **Property Highlights**

- Ground-floor retail space at The Bridges at Victorian Square
- Gray-shell delivery condition which can be demised as low as ± 1,200 SF
- Grease interceptor access in place for restaurant user
- Built-in clientele with 194 apartment units located on site and over 650 apartment units within a 0.25-mile radius
- Neighboring tenants include Mari Chuy's, Engine 8
   Urban Winery, Champagne Dentistry, Piñon Bottle, and Galaxy Theaters
- Daytime population over 23,965 with 980 businesses within a 1-mile radius