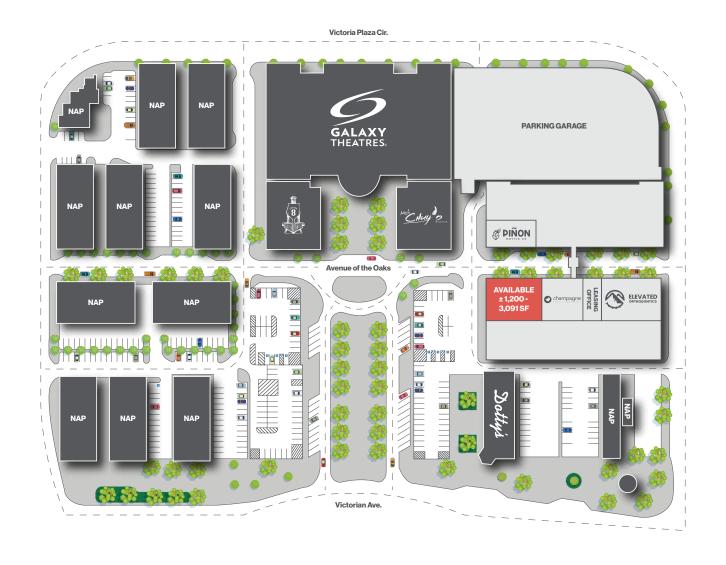

## **Property Highlights**

- Ground-floor retail space at The Bridges at Victorian Square
- Gray-shell delivery condition which can be demised as low as ± 1,200 SF
- Grease interceptor access in place for restaurant user
- Built-in clientele with 194 apartment units located on site and over 650 apartment units within a 0.25-mile radius
- Neighboring tenants include Mari Chuy's, Engine 8
   Urban Winery, Champagne Dentistry, Piñon Bottle, and Galaxy Theaters
- Daytime population over 23,965 with 980 businesses within a 1-mile radius