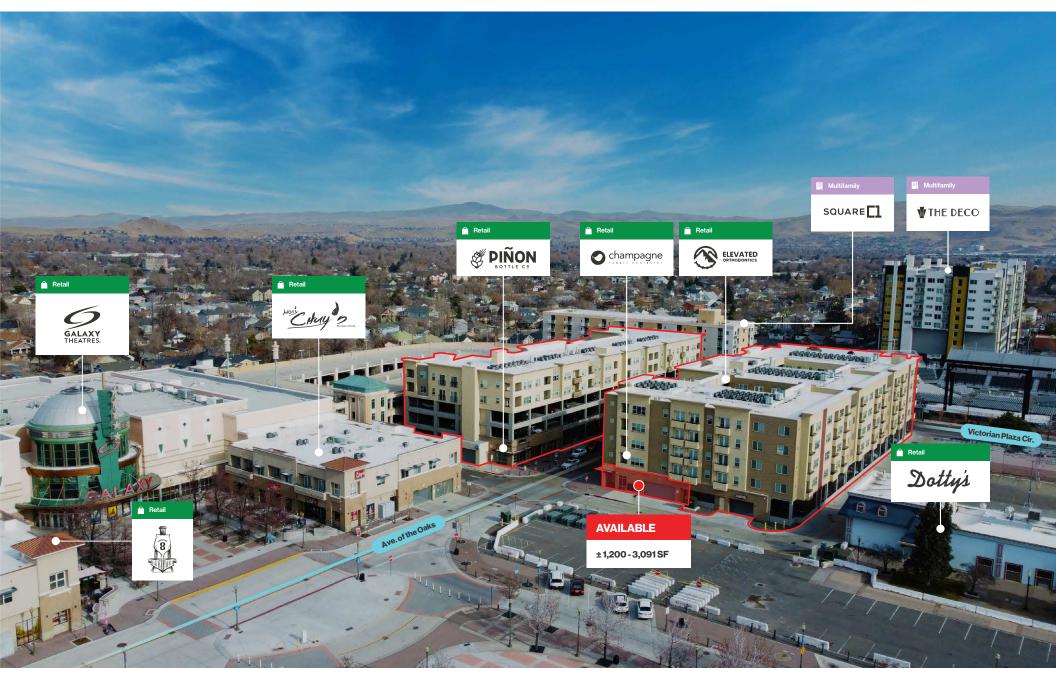

## **Property Highlights**

- Ground-floor retail space at The Bridges at Victorian Square
- Gray-shell delivery condition which can be demised as low as ± 1,200 SF
- Grease interceptor access in place for restaurant user
- Built-in clientele with 194 apartment units located on site and over 650 apartment units within a 0.25-mile radius
- Neighboring tenants include Mari Chuy's, Engine 8
   Urban Winery, Champagne Dentistry, Piñon Bottle, and Galaxy Theaters
- Daytime population over 23,965 with 980 businesses within a 1-mile radius

# Property Photos