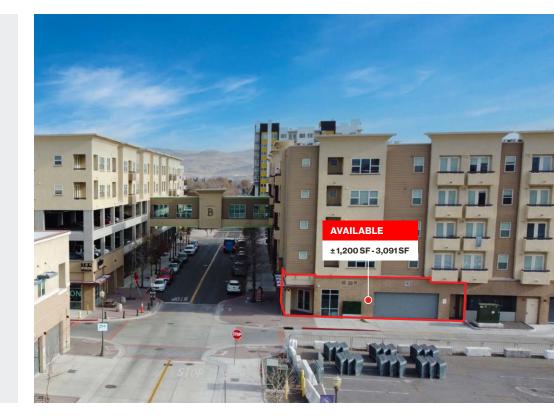

## **Property Highlights**

- Ground-floor retail space at The Bridges at Victorian Square
- Gray-shell delivery condition which can be demised as low as ± 1,200 SF
- Grease interceptor access in place for restaurant user
- Built-in clientele with 194 apartment units located on site and over 650 apartment units within a 0.25-mile radius
- Neighboring tenants include Mari Chuy's, Engine 8
   Urban Winery, Champagne Dentistry, Piñon Bottle, and Galaxy Theaters
- Daytime population over 23,965 with 980 businesses within a 1-mile radius