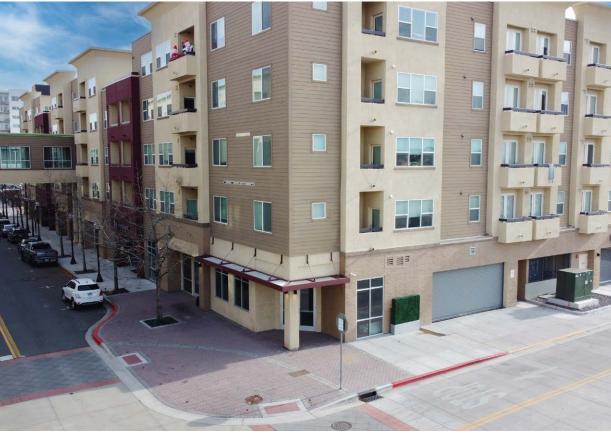

1125 & 1130 Avenue of the Oaks Sparks, NV 89431

## **Property Highlights**

- Ground-floor retail space at The Bridges at Victorian Square
- Gray-shell delivery condition which can be demised as low as ± 1,200 SF
- Grease interceptor access in place for restaurant user
- Built-in clientele with 194 apartment units located on site and over 650 apartment units within a 0.25-mile radius
- Neighboring tenants include Mari Chuy's, Engine 8
   Urban Winery, Champagne Dentistry, Piñon Bottle, and Galaxy Theaters
- Daytime population over 23,965 with 980 businesses within a 1-mile radius