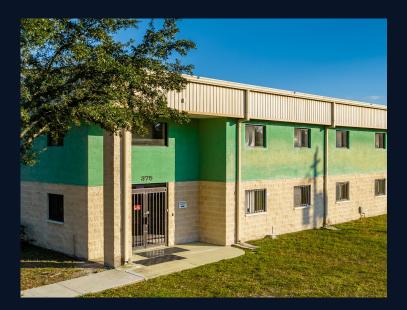

# 375 Mears Blvd Oldsmar, FL 34677

## ±85,000 SF

- Sublease Expiration: April 2029
- Ability to subdivide up to ±60,000 SF
- Office: 5,000 SF
- Clear height: 22'
- Two (2) grade level doors; two (2) truck wells
- 100% air conditioned

- 3-phase power
- Crane system in place
- Metal over concrete block construction
- Located just off of State Road 580 with quick access to Hillsborough and Pinellas Counties