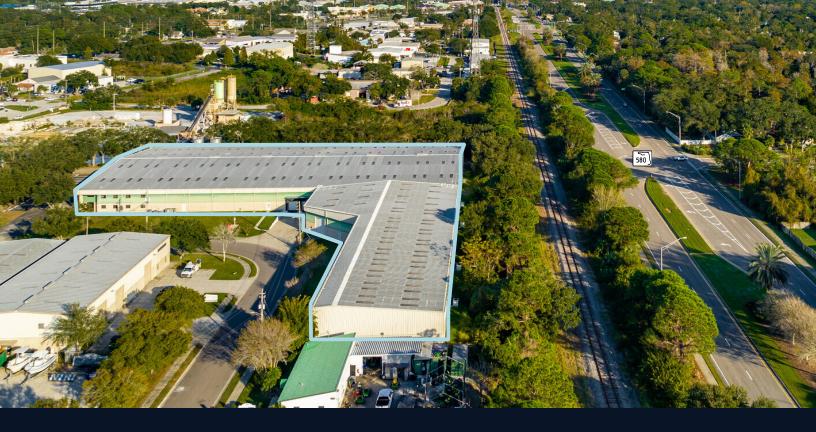

# 375 Mears Blvd Oldsmar, FL 34677

## ±85,000 SF

- Sublease Expiration: April 2029
- Ability to subdivide up to ±60,000 SF
- Office: 5,000 SF
- Clear height: 22'
- Two (2) grade level doors; two (2) truck wells
- 100% air conditioned

- 3-phase power
- Crane system in place
- Metal over concrete block construction
- Located just off of State Road 580 with quick access to Hillsborough and Pinellas Counties