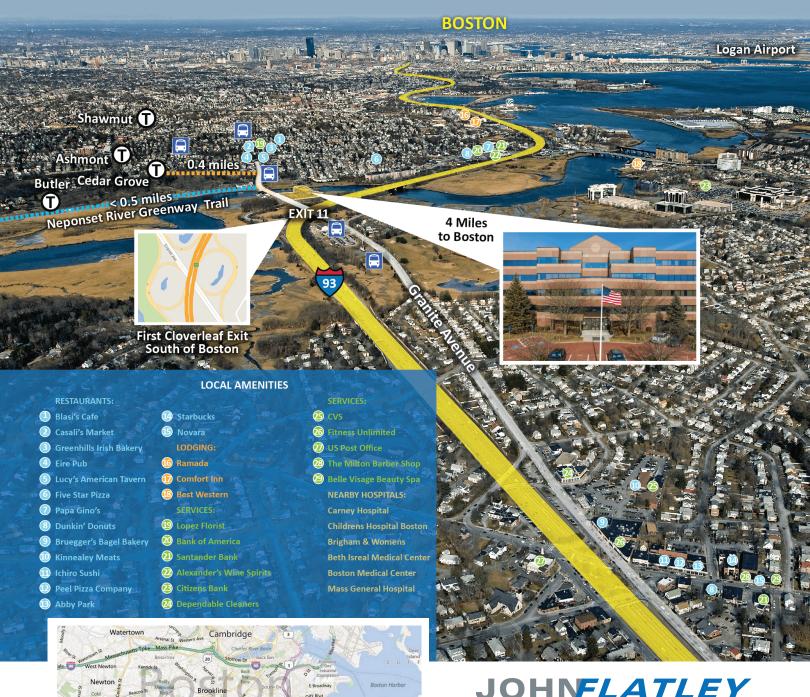

Surrounded by the Neponset River Estuary, Two Granite Avenue is located at exit 11 off of the Southeast Expressway (I-93), only 4 miles from Boston's Seaport and Financial Districts. This unique combination of conservation land with stand-out visibility and proximity to Boston, makes it the perfect location for any business. Strategically located within 500 yards of the Red Line Trolley (Cedar Grove), surrounded by MDC Conservation Land, walking paths and overlooking Presidents Golf Course, Two Granite Avenue is also surrounded by a broad array of restaurants, shopping centers, and hotels.

Three-story atrium

Close proximity to food, hotels, banks and more

- < 1 mi. from Presidents Golf Club
- < 2 mi. from Miton Academy
- < 3 mi. from Marina Bay & Milton Center
- < 5 mi. from South Shore Plaza & Quincy Center

4 miles from Boston's Seaport & Financial Districts