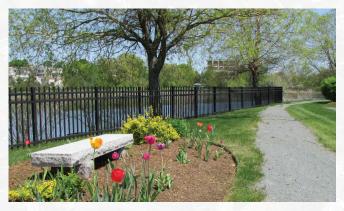

Surrounded by the Neponset River Estuary, Two Granite Avenue is located at exit 11 off of the Southeast Expressway (I-93), only 4 miles from Boston's Seaport and Financial Districts. This unique combination of conservation land with stand-out visibility and proximity to Boston, makes it the perfect location for any business. Strategically located within 500 yards of the Red Line Trolley (Cedar Grove), surrounded by MDC Conservation Land, walking paths and overlooking Presidents Golf Course, Two Granite Avenue is also surrounded by a broad array of restaurants, shopping centers, and hotels.

# **Amenities:**

**Fitness Center** 

Surface and covered parking

Walking distance to MBTA Bus and Red Line

Sits along Neponset River Greenway, walking trails

Views of Boston skyline

Feet from I-93 on/off ramps