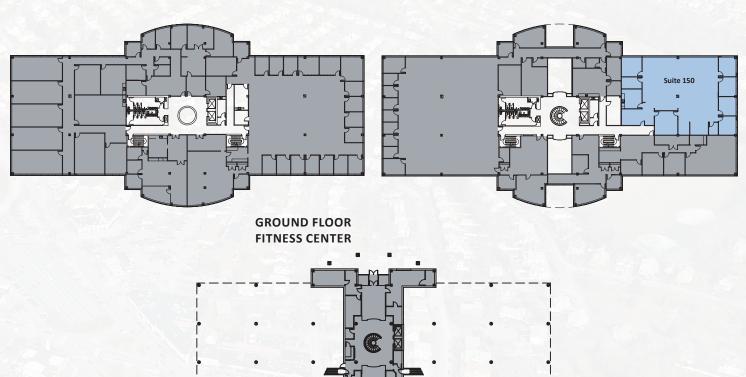

# **Floor Plans:**

# **Availabilities:**

Suite 150: 4,991 SF Suite 330: 1,573 SF

**AVAILABLE** 

**LEASED** 

**3RD FLOOR** 

# **1ST FLOOR**

For more information, or to schedule a tour, please contact:

Tom Maregni
Direct 781.917.5306
Office 781.380.7731
thomas.maregni@johnflatleyco.com

# **Amenities:**

**Fitness Center** 

Surface and covered parking

Walking distance to MBTA Bus and Red Line

Sits along Neponset River Greenway, walking trails

Views of Boston skyline

Feet from I-93 on/off ramps