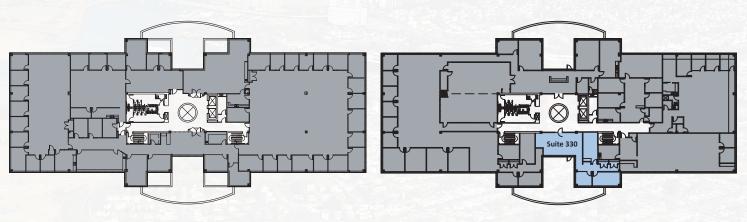

# **Floor Plans:**

# **Availabilities:**

Suite 150: 4,991 SF Suite 330: 1,573 SF

**AVAILABLE** 

**LEASED** 

**3RD FLOOR** 

# **2ND FLOOR**