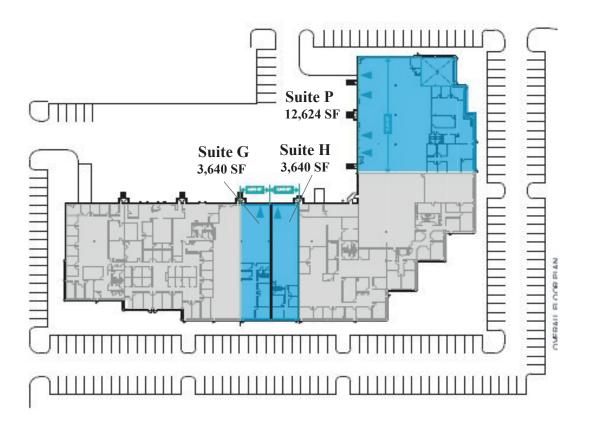

# Suite Details.

# Suite P

| Available SF:  | 12,624 SF                                                 |
|----------------|-----------------------------------------------------------|
| Loading Docks: | Four loading docks                                        |
| Notes:         | Make ready improvements completed in office and warehouse |

# Suite G

| Available SF:  | 3,640 SF                                                  |
|----------------|-----------------------------------------------------------|
| Loading Docks: | One loading dock                                          |
| Notes:         | Make ready improvements completed in office and warehouse |

# Suite H

| Available SF:  | 3,640 SF                                                  |
|----------------|-----------------------------------------------------------|
| Loading Docks: | One loading dock                                          |
| Notes:         | Make ready improvements completed in office and warehouse |