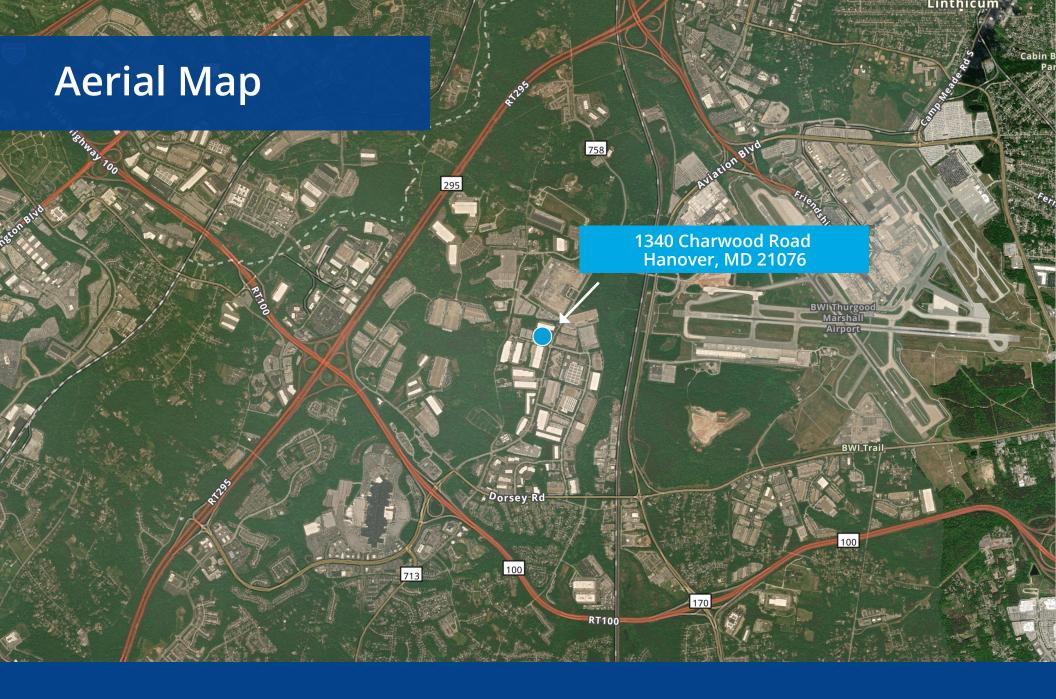

# For Lease

3,640 - 12,624 SF Available

1340 Charwood Road at Techwood Logistics Center

Hanover, MD 21076

# Elkridge 295 758