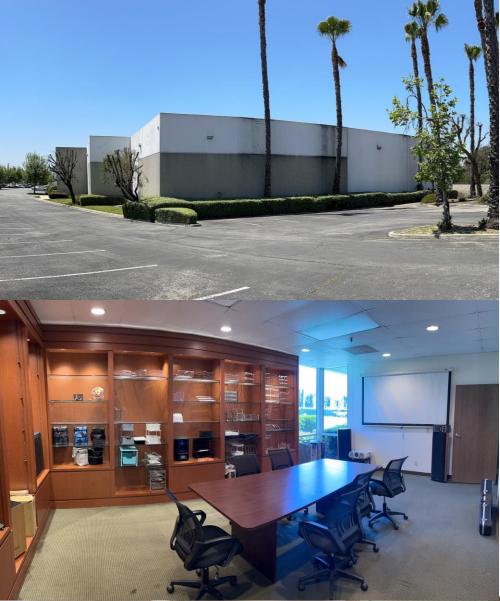

#### **Property Details**

Property Type Building Size Office Clear Height Power Truck Loading Ground Level Doors Parking Construction Type Year Built

Warehouse/Distribution 16,948 SF ±4,000 SF 18' - 22' 1600A - 277/400V 2 2 31 CTU 1991

#### Highlights:

- Has loading docks
- Central location from 60 & 10 Fwys
- Large yard
- Large office
- High Power