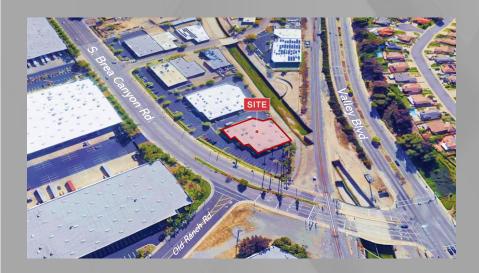

# <u>131 Brea Canyon Rd.</u>

Walnut, CA 91789

### 131 Brea Canyon Rd.

Walnut, CA 91789

#### Highlights:

- Has loading docks
- Central location from 60 & 10 Fwys
- Large yard
- Large office
- High Power